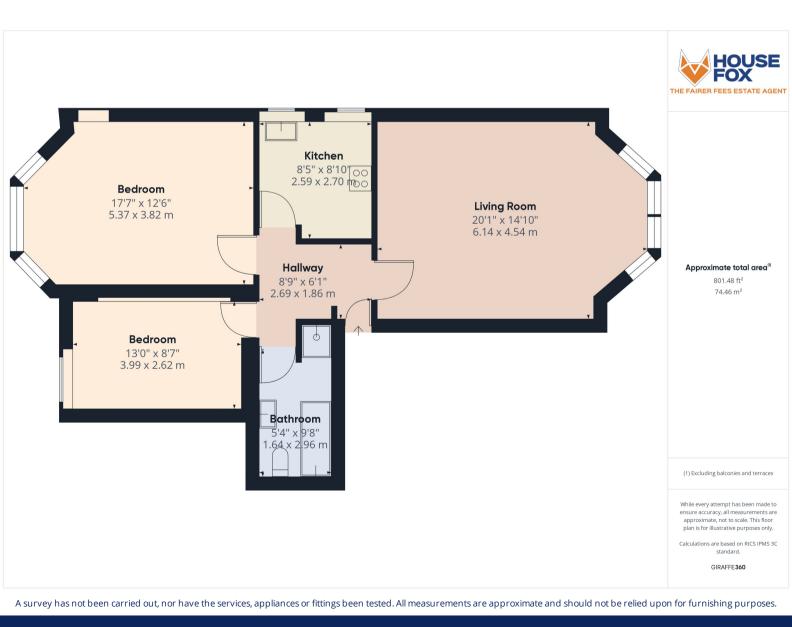

## Description

HOUSE FOX ESTATE AGENTS PRESENTS ... This large ground floor flat is set on a popular road on Weston hillside close to town and the beach and offers 2 bedrooms, separate kitchen and a family bathroom. The property is approached via the parking area to the front and the entrance hall has doors to other flats and stairs and this flat entrance is to the left. This opens into the flats own entrance hall with a really grand living room to the front with large windows overlooking the front parking. To the rear are the 2 bedrooms, and there is a family bathroom offering a white suite of WC, wash basin, bath and a shower. The kitchen offers a range of wall and base units with worktops over, gas hob with extractor hood over and electric oven under, spaces for dryer, washing machine and fridge freezer and an inset stainless steel sink/drainer. With lots of original cornicing in all the big rooms and high ceilings throughout there is a great feeling of space and light in this flat so book a viewing before it goes.