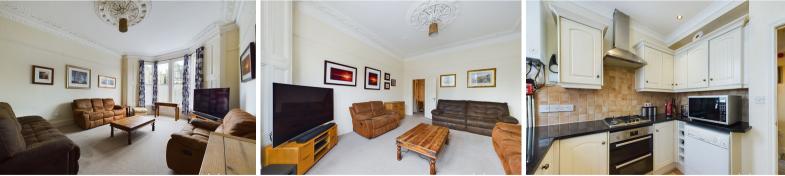

## Description

HOUSE FOX ESTATE AGENTS PRESENTS ... This large ground floor flat is set on a popular road on Weston hillside close to town and the beach and offers 2 bedrooms, separate kitchen and a family bathroom. The property is approached via the parking area to the front and the entrance hall has doors to other flats and stairs and this flat entrance is to the left. This opens into the flats own entrance hall with a really grand living room to the front with large windows overlooking the front parking. To the rear are the 2 bedrooms, and there is a family bathroom offering a white suite of WC, wash basin, bath and a shower. The kitchen offers a range of wall and base units with worktops over, gas hob with extractor hood over and electric oven under, spaces for dryer, washing machine and fridge freezer and an inset stainless steel sink/drainer. With lots of original cornicing in all the big rooms and high ceilings throughout there is a great feeling of space and light in this flat so book a viewing before it goes.