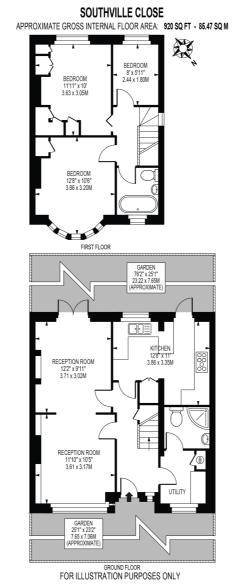

## **Entrance Hall**

Cloaks hanging space, understairs cupboard, radiator, wood floor

# Lounge

11' 10" x 10' 5" (3.61m x 3.18m) Radiator, laminate floor, double glazed window

#### **Dining Room**

12' x 9' 9" (3.66m x 2.97m) Radiator, laminate floor, double glazed French doors to garden

#### Kitchen

12' 7" x 10' 3" (3.84m x 3.12m) Single drainer 1½ bowl sink unit inset in roll top work surface, range of cupboards and units, larder cupboard, breakfast bar, space for fridge freezer, integrated dishwasher, space for cooker, radiator, double glazed window, double glazed door to garden

#### Study/Utility Area

7' 1" x 5' 9" (2.16m x 1.75m) Radiator, cupboard housing boiler, plumbing for autowash, double glazed window

#### Shower Room

Comprising shower cubicle, low level wc, wash hand basin, heated towel rail, tiled walls and floor

#### Bedroom 1

12' 11" x 10' 5" (3.94m x 3.18m) Radiator, fitted cupboard, double glazed window

#### Bedroom 2

11' 10" x 91' (3.61m x 27.74m) Radiator, fitted wardrobes, laminate floor, double glazed window

#### Bedroom 3

8' x 5' 11" (2.44m x 1.80m) Radiator, laminate floor, double glazed window

# Bathroom

Comprising bath with mixer tap and shower attachment, shower screen, low level wc, wash hand basin, heated towel rail, part tiled walls, double glazed window

#### Rear Garden

Mainly laid to lawn, mature borders, garden shed, decking area

THIS FLOOR PLAN SHOULD BE USED AS A GENERAL OUTLINE FOR GUIDANCE ONLY AND DOES NOT CONSTITUTE IN WHOLE OR IN PART AN OFFER OR CONTRACT. ANY INTENDING PRICHASER OR LESSEE SHOULD SATISFY THEMSELVES BY INSPECTION, SEARCHES ENDURIES AND PULL SUIVEY AS TO THE CORRECTNESS OF EACH STATEMENT. ANY ARES, MEASUREMENTS OR DISTANCES OUTDED ARE APPROXIMATE AND SHOULD NOT BE USED TO VALUE A PROPERTY OB ETHE GASIE OF ANY SALE OR LET.