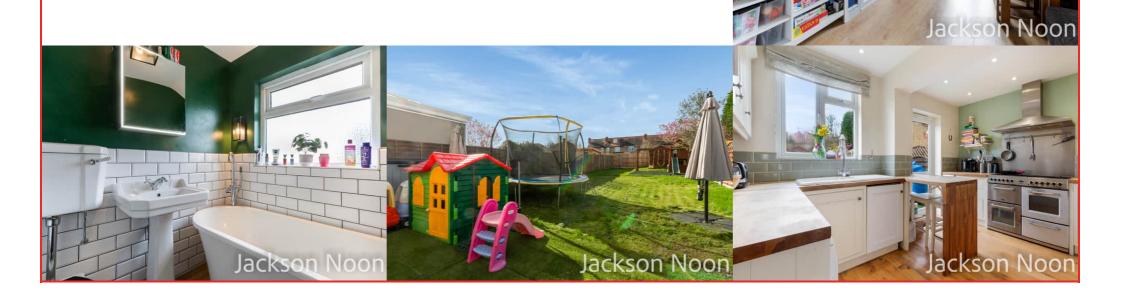

#### Shower Room

Comprising shower cubicle, low level wc, wash hand basin, heated towel rail, tiled walls and floor

# Bathroom

Comprising bath with mixer tap and shower attachment, shower screen, low level wc, wash hand basin, heated towel rail, part tiled walls, double glazed window

#### Rear Garden

Mainly laid to lawn, mature borders, garden shed, decking area

THIS FLOOR PLAN SHOULD BE USED AS A GENERAL OUTLINE FOR GUIDANCE ONLY AND DOES NOT CONSTITUTE IN WHOLE OR IN PART AN OFFER OR CONTRACT. ANY INTENDING PRICHASER OR LESSEE SHOULD SATISFY THEMSELVES BY INSPECTION, SEARCHES ENDURIES AND PULL SUIVEY AS TO THE CORRECTNESS OF EACH STATEMENT. ANY ARES, MEASUREMENTS OR DISTANCES OUTDED ARE APPROXIMATE AND SHOULD NOT BE USED TO VALUE A PROPERTY OB ETHE GASIE OF ANY SALE OR LET.

#### Kitchen

12' 7" x 10' 3" (3.84m x 3.12m) Single drainer 1½ bowl sink unit inset in roll top work surface, range of cupboards and units, larder cupboard, breakfast bar, space for fridge freezer, integrated dishwasher, space for cooker, radiator, double glazed window, double glazed door to garden