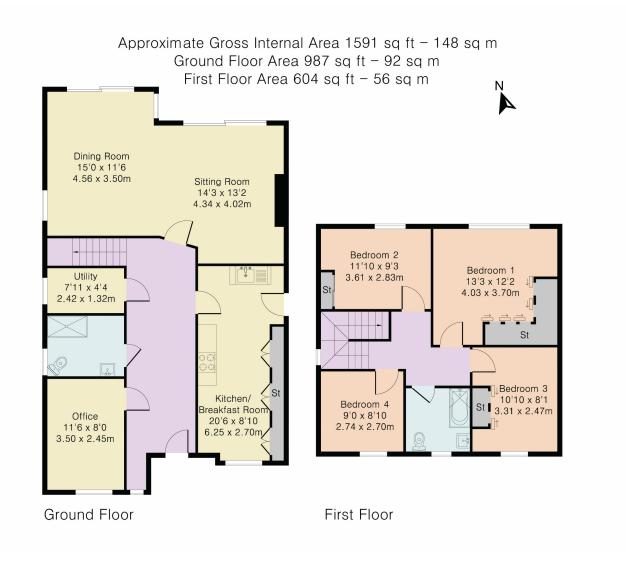

## **PROPERTY SUMMARY**

Barrett Move is delighted to bring to market a well presented four/five bedroom detached home with no onward chain tucked away in a peaceful cul de sac with lovely views in Marlow Bottom .

## POINTS OF INTEREST

- \*\*\*\*\*CHAIN FREE\*\*\*\*\*
- Ideal ground floor for elderly guests/multi generational living
- Large lounge with doors to the garden
- Flexible accommodation for family life
- Lovely garden with views

- Kitchen/diner
- Home office
- Underfloor heating in kitchen and bathroom
- Close to village amenities and woodland walks
- In catchment for Burford primary, Great Marlow and excellent grammar schools