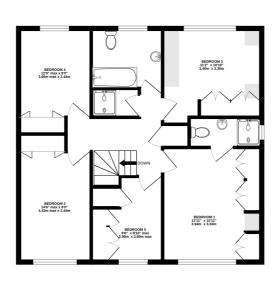

In terms of accommodation there are five bedrooms (4 doubles and a single), en-suite shower room, separate shower room and a family bathroom. Downstairs there is a large living/dining room with doors onto the garden, a kitchen/breakfast room, large utility room and a refitted cloakroom. The garage has also been converted to a lovely snug/family room.

GROUND FLOOR

1ST FLOOR

TOTAL FLOOR AREA: 1588sq.ft. (147.5 sq.m.) approx.

What a very sitenity has been made to ensure the accuracy of the floorpian contained lesser, measurements of doors a welcome to the contained lesser to the six process of the contained lessers and the six process of the contained lessers and the six process of the contained lessers and the six process of the six pro