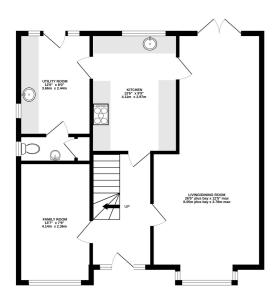

GROUND FLOOR

1ST FLOOR

TOTAL FLOOR AREA: 1588sq.ft. (147.5 sq.m.) approx.

What a very sitenity has been made to ensure the accuracy of the floorpian contained lesser, measurements of doors a welcome to the contained lesser to the six process of the contained lessers and the six process of the contained lessers and the six process of the contained lessers and the six process of the six pro