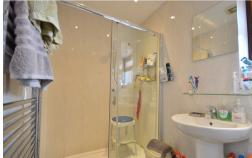

#### **Bathroom**

5' 00" x 8' 08" (1.52m x 2.64m) Pedestal sink, towel radiator, one double glazed window, shower cubical.