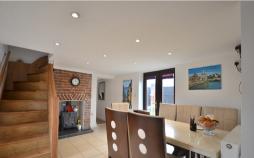

## **Dining Room**

10' 04" x 11' 11" (3.15m x 3.63m) UPVC front door opening to dining room, tiled flooring, double glazed patio doors and one double glazed window, one radiator, log burner, stair case to first floor.