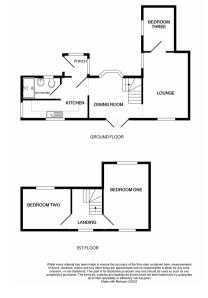

# 3 School Road, Wiggenhall St Germans, King's Lynn, Norfo#2399.5

Represented two / three bedroom cottage situated within the heart of the village of Wiggenhall St Germans. The accommodation comprises living room, kitchen diner, three bedrooms and bathroom. The property further benefits from double glazing, courtyard garden, off road parking for numerous cars and a single detached garage. Local amenities can be found within the village including a convenience store and village pub with more extensive facilities found in King's Lynn Town Centre including a main line rail link into Cambridge and London King's Cross.

#### **Front Porch**

Front porch space leading in to house

## **Dining Room**

10' 04" x 11' 11" (3.15m x 3.63m) UPVC front door opening to dining room, tiled flooring, double glazed patio doors and one double glazed window, one radiator, log burner, stair case to first floor.

#### Kitchen

9' 00" x 14' 09" (2.74m x 4.50m) Tiled flooring, two double glazed windows, fitted kitchen units, sink, oven hob, space for fridge freezer and washing machine.

#### **Bathroom**

5' 00" x 8' 08" (1.52m x 2.64m) Pedestal sink, towel radiator, one double glazed window, shower cubical.

## **Living Room**

14' 07" x 10' 10" (4.45m x 3.30m) Laminate flooring, two double glazed windows, two radiators.

## **Bedroom Three**

7' 07" x 12' 00" (2.31m x 3.66m) Double glazed window, radiator, fitted carpets.

#### **Bedroom One**

10' 09" x 13' 08" (3.28m x 4.17m) One radiator, two double glazed windows, fitted carpets and fitted wardrobes.

#### **Bedroom Two**

10' 09" x 9' 07" (3.28m x 2.92m) One radiator, fitted carpets, one double glazed window.