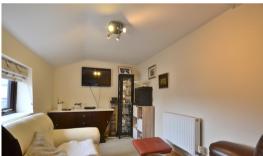

## **Living Room**

14' 07" x 10' 10" (4.45m x 3.30m) Laminate flooring, two double glazed windows, two radiators.