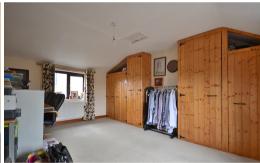

#### **Bedroom Two**

10' 09" x 9' 07" (3.28m x 2.92m) One radiator, fitted carpets, one double glazed window.