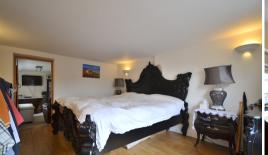

#### **Bedroom One**

10' 09" x 13' 08" (3.28m x 4.17m) One radiator, two double glazed windows, fitted carpets and fitted wardrobes.