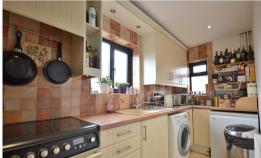

#### Kitchen

9' 00" x 14' 09" (2.74m x 4.50m) Tiled flooring, two double glazed windows, fitted kitchen units, sink, oven hob, space for fridge freezer and washing machine.