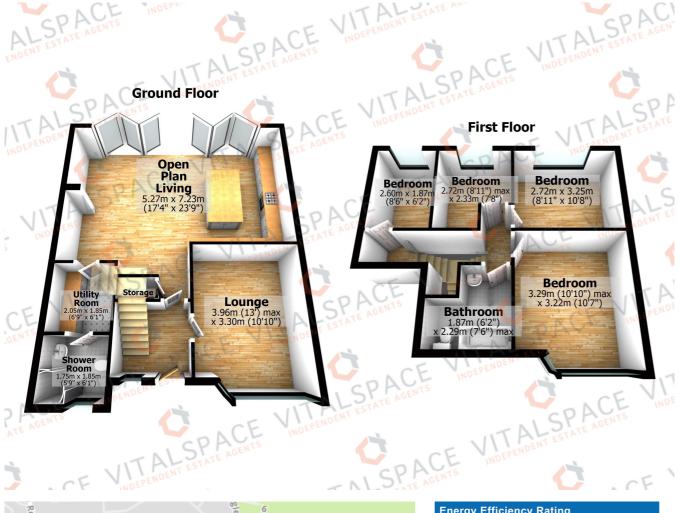

## Aldermere Crescent, Flixton, M41 8UF

\*\*VIDEO TOUR\*\* - \*\*A BEAUTIFULLY EXTENDED FAMILY HOME ARRANGED OVER TWO FLOORS WITH A STUNNING OPEN PLAN DINING KITCHEN\*\* - VITALSPACE ESTATE AGENTS are pleased to offer for sale this delightful FOUR BEDROOM semi detached property offering tastefully presented and deceptively spacious accommodation in a popular pocket of Flixton. In recent years this property has been significantly extended to provide contemporary accommodation ideal for modern day family living. In brief this attractive property briefly comprises; a warm and welcoming entrance with understairs storage, a bay fronted living room and an enviable open plan dining kitchen with bi-fold doors opening out into a landscaped SOUTH facing garden. The kitchen itself comes complete with a host of 'Shaker' style wall, base and larder units incorporating a range of integrated appliances with contrasting worksurfaces above. A central breakfast island with space for seating divides the room creating a perfect further sitting and dining area. A useful utility room and downstairs shower room completes the ground floor accommodation. Stairs rise to the first floor level with access into four generously sized bedrooms and a well appointed three piece tiled bathroom with a shower over bath combination. Externally, this property is approached via a concrete imprinted driveway providing excellent off road parking facilities. The rear SOUTH facing garden is a real treat and benefits from a raised decked area with steps leading down into a mature garden, mainly laid to lawn with a paved patio to the rear. A further benefit of this property can be found to the rear of the garden in the form of a brick built outbuilding currently used as a bar, perfect for those summer parties. This property is situated in a quiet, yet convenient location situated just off Marlborough Road within walking distance of Davyhulme Golf Course. Further benefits of this refurbished family home include a full electrical re-wire in 2017, a newly installed gas boiler in 2020 and a side and rear extension in 2023. Much care and attention has been spent by our clients to present this property which now offers a unique, light and contemporary space situated in an enviable quiet location. Contact VitalSpace Estate Agents on to arrange an internal inspection.