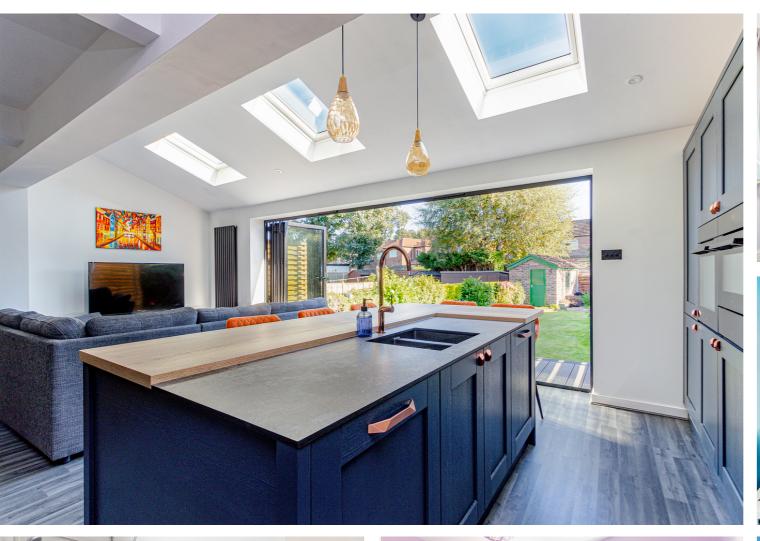

## Aldermere Crescent, Flixton, M41 8UF

\*\*VIDEO TOUR\*\* - \*\*A BEAUTIFULLY EXTENDED FAMILY HOME ARRANGED OVER TWO FLOORS WITH A STUNNING OPEN PLAN DINING KITCHEN\*\* - VITALSPACE ESTATE AGENTS are pleased to offer for sale this delightful FOUR BEDROOM semi detached property offering tastefully presented and deceptively spacious accommodation in a popular pocket of Flixton. In recent years this property has been significantly extended to provide contemporary accommodation ideal for modern day family living. In brief this attractive property briefly comprises; a warm and welcoming entrance with understairs storage, a bay fronted living room and an enviable open plan dining kitchen with bi-fold doors opening out into a landscaped SOUTH facing garden. The kitchen itself comes complete with a host of 'Shaker' style wall, base and larder units incorporating a range of integrated appliances with contrasting worksurfaces above. A central breakfast island with space for seating divides the room creating a perfect further sitting and dining area. A useful utility room and downstairs shower room completes the ground floor accommodation. Stairs rise to the first floor level with access into four generously sized bedrooms and a well appointed three piece tiled bathroom with a shower over bath combination. Externally, this property is approached via a concrete imprinted driveway providing excellent off road parking facilities. The rear SOUTH facing garden is a real treat and benefits from a raised decked area with steps leading down into a mature garden, mainly laid to lawn with a paved patio to the rear. A further benefit of this property can be found to the rear of the garden in the form of a brick built outbuilding currently used as a bar, perfect for those summer parties. This property is situated in a quiet, yet convenient location situated just off Marlborough Road within walking distance of Davyhulme Golf Course. Further benefits of this refurbished family home include a full electrical re-wire in 2017, a newly installed gas boiler in 2020 and a side and rear extension in 2023. Much care and attention has been spent by our clients to present this property which now offers a unique, light and contemporary space situated in an enviable quiet location. Contact VitalSpace Estate Agents on to arrange an internal inspection.

## Features

- Four bedrooms
- Semi detached property
- Significantly extended
- Open plan dining kitchen
- Utility and shower room
- Quiet Flixton road
- Ideal family home
- South facing rear garden
- Gas central heating
- Viewing recommended