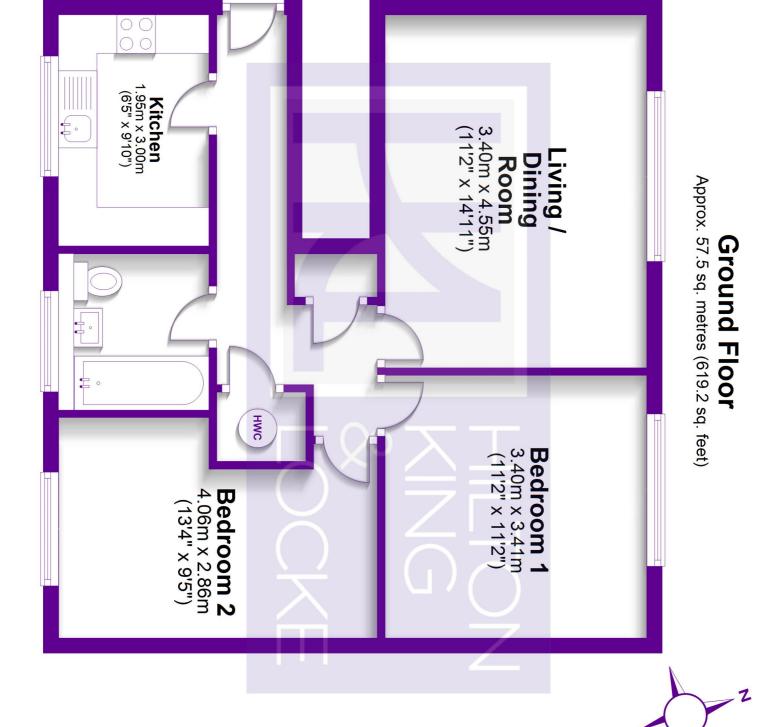

to make any representations about the property, and accordingly any information given is entirely without responsibility on the part of the agents, seller(s) or lessor(s).

Photographs etc: The photographs show only certain parts of the property as they appeared at the time they were taken. Areas, measurements and distances given are approximate only.



20 Market Place Chalfont St Peter Buckinghamshire SL9 9EA

> Tel: 01753 480060 csp@hklhome.co.uk

The position and size of doors, windows, appliances and other features are approximate only. Total areas inc garages & outbuildings <sup>2</sup> My Home Property Marketing - Unauthorised reproduction prohibited. FOR ILLUSTRATIVE PURPOSES ONLY - NOT TO SCALE Plan produced using PlanUp.

## Total area: approx. 57.5 sq. metres (619.2 sq. feet)