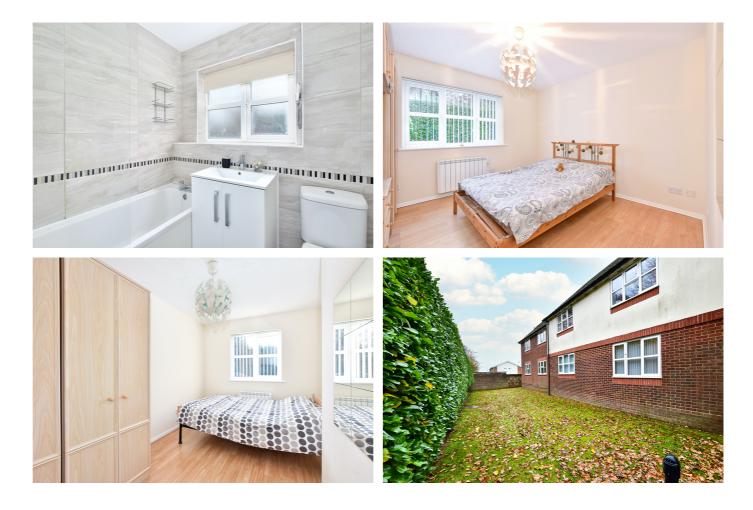

This property is both bright and spacious throughout and has been refurbished to an excellent standard with newly fully fitted bathroom and kitchen suites.

Bedrooms one and two both accommodate a double bed, a suite of triple wardrobes with ample space to move around.

There is a good size lounge with a view of the rear gardens, housing sofa/dining furniture with available space for a coffee table/tv system.

The property has good flooring throughout with newly fitted slim radiators/temperature control systems, including the bathroom area.

In addition, there is a new certified electrical consumer unit, new electrical goods in the kitchen area and FENSA window certificate are also available.

Situated within a community environment, a 10 minute stroll takes you into the village high street, where you can find local shops, pubs, restaurants and bakeries.