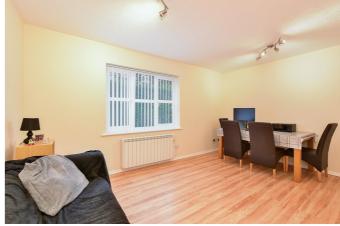

There is a good size lounge with a view of the rear gardens, housing sofa/dining furniture with available space for a coffee table/tv system.

The property has good flooring throughout with newly fitted slim radiators/temperature control systems, including the bathroom area.