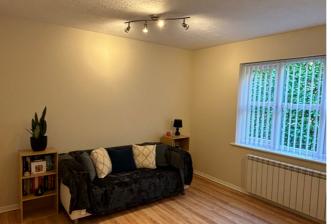

There is a good size lounge with a view of the rear gardens, housing sofa/dining furniture with available space for a coffee table/tv system.

The property has good flooring throughout with newly fitted slim radiators/temperature control systems, including the bathroom area.