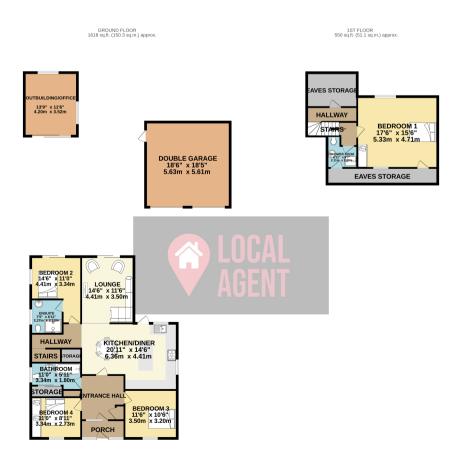

## **Description**

Located in West Dartford, this beautifully modernised Detached Bungalow with an upstairs spacious Bedroom and Shower room, Three Double Bedrooms on the ground floor with open plan living. All the rooms are excellent sizes as you will by greeted by the large porch and entrance hall. The outdoor space is unique for West Dartford and could be the biggest garden in the area (approx. 1/4 of an acre). The Garden is an excellent space for the family to play, relax and enjoy. It really feels like you are in the countryside!