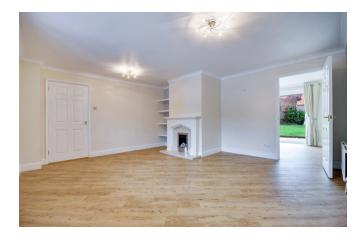

On entering the house, you are greeted by a light and bright entrance with ground floor cloakroom and a study for those that work from home or perfect as a playroom/toy room. The property remains unaltered in structure and enjoys the same traditional layout as designed. There are three reception rooms, which include a huge living room with feature fireplace and substantial size dining room overlooking the rear garden which is a great room for entertaining. The kitchen is square in shape and benefits from a range of fitted units and obviously has the potential of knocking through to the dining room to provide a large kitchen breakfast room.