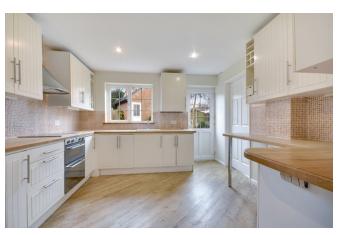

On entering the house, you are greeted by a light and bright entrance with ground floor cloakroom and a study for those that work from home or perfect as a playroom/toy room. The property remains unaltered in structure and enjoys the same traditional layout as designed. There are three reception rooms, which include a huge living room with feature fireplace and substantial size dining room overlooking the rear garden which is a great room for entertaining. The kitchen is square in shape and benefits from a range of fitted units and obviously has the potential of knocking through to the dining room to provide a large kitchen breakfast room.