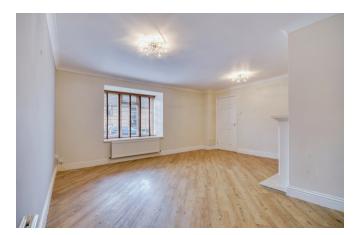

On entering the house, you are greeted by a light and bright entrance with ground floor cloakroom and a study for those that work from home or perfect as a playroom/toy room. The property remains unaltered in structure and enjoys the same traditional layout as designed. There are three reception rooms, which include a huge living room with feature fireplace and substantial size dining room overlooking the rear garden which is a great room for entertaining. The kitchen is square in shape and benefits from a range of fitted units and obviously has the potential of knocking through to the dining room to provide a large kitchen breakfast room.