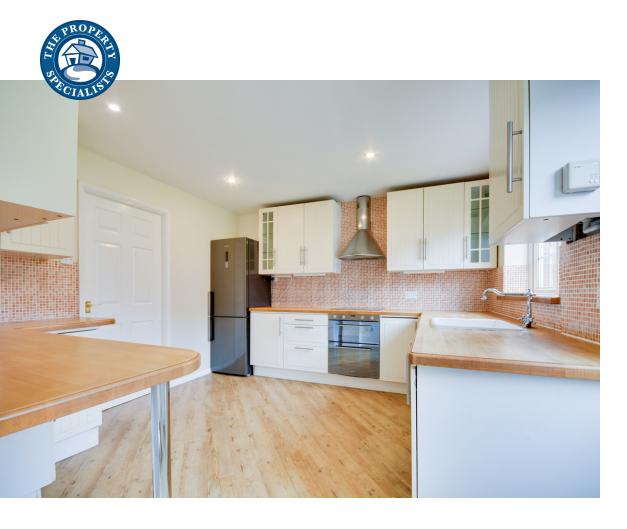

On entering the house, you are greeted by a light and bright entrance with ground floor cloakroom and a study for those that work from home or perfect as a playroom/toy room. The property remains unaltered in structure and enjoys the same traditional layout as designed. There are three reception rooms, which include a huge living room with feature fireplace and substantial size dining room overlooking the rear garden which is a great room for entertaining. The kitchen is square in shape and benefits from a range of fitted units and obviously has the potential of knocking through to the dining room to provide a large kitchen breakfast room.