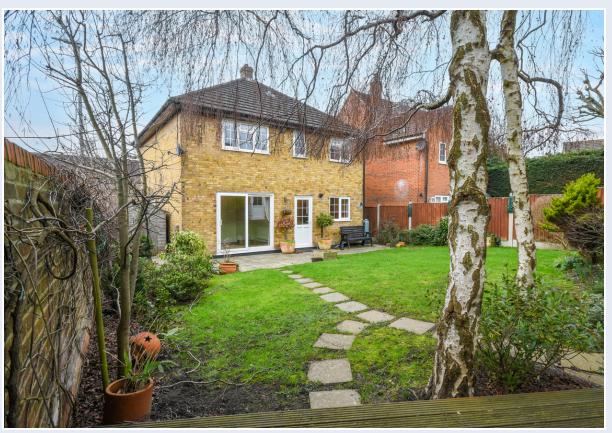

## Billericay | Essex | CM12 0UQ

GUIDE PRICE £650,000 - £675,000

The Property Specialists of Billericay are delighted to offer for sale this beautifully appointed four-bedroom detached family home which is in a fantastic location close to local schools, Lake Meadows park and within a short walk of Billericay Station with its routes to London Liverpool Street.

On entering the house, you are greeted by a light and bright entrance with ground floor cloakroom and a study for those that work from home or perfect as a playroom/toy room. The property remains unaltered in structure and enjoys the same traditional layout as designed. There are three reception rooms, which include a huge living room with feature fireplace and substantial size dining room overlooking the rear garden which is a great room for entertaining. The kitchen is square in shape and benefits from a range of fitted units and obviously has the potential of knocking through to the dining room to provide a large kitchen breakfast room.

On the first floor there are four bedrooms with the main bedroom of a considerable size and has the added advantage of an ensuite shower room, which is in addition to a modern family bathroom.

Outside there is lovely front garden and the rear garden enjoys a lovely corner plot and laid to lawn. This property also has the advantage of a detached garage with parking in front.