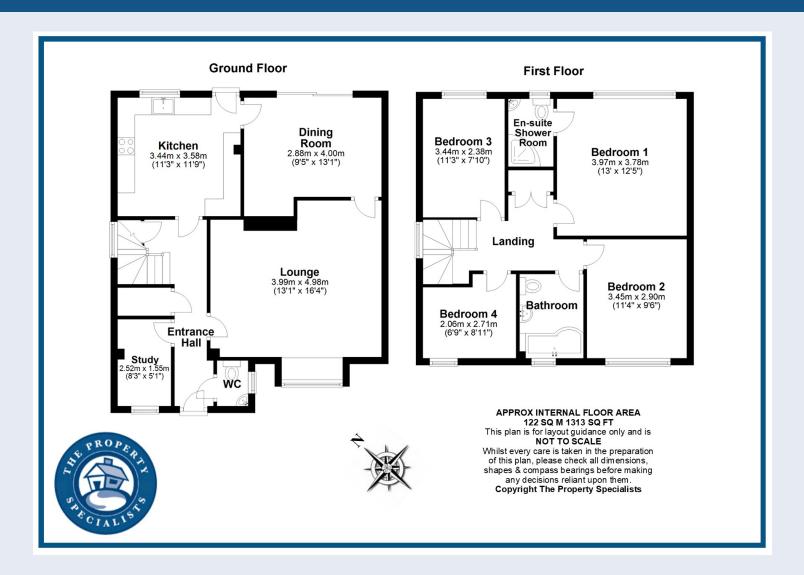

On entering the house, you are greeted by a light and bright entrance with ground floor cloakroom and a study for those that work from home or perfect as a playroom/toy room. The property remains unaltered in structure and enjoys the same traditional layout as designed. There are three reception rooms, which include a huge living room with feature fireplace and substantial size dining room overlooking the rear garden which is a great room for entertaining. The kitchen is square in shape and benefits from a range of fitted units and obviously has the potential of knocking through to the dining room to provide a large kitchen breakfast room.

On the first floor there are four bedrooms with the main bedroom of a considerable size and has the added advantage of an ensuite shower room, which is in addition to a modern family bathroom.

Outside there is lovely front garden and the rear garden enjoys a lovely corner plot and laid to lawn. This property also has the advantage of a detached garage with parking in front.