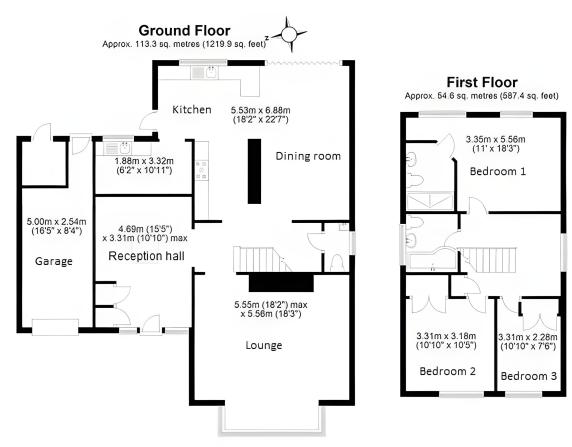

# FLOORPLAN

Total area: approx. 167.9 sq. metres (1807.3 sq. feet)

# Front Lounge

5.6m x 5.6m (18' 4" x 18' 4")

### Kitchen-Diner

5.55m x 6.9m (18' 3" x 22' 8")

## **Utility Room**

3.3m x 1.9m (10' 10" x 6' 3")

## Bedroom 1 - Rear

5.6m x 3.4m (18' 4" x 11' 2")

## Bedroom 2 - Front

3.3m x 3.2m (10' 10" x 10' 6")

### Bedroom 3 - Front

3.3m x 2.3m (10' 10" x 7' 7")

### Garage

5m x 2.5m (16' 5" x 8' 2")