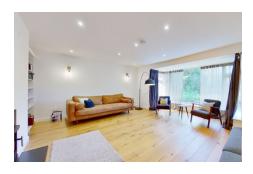

Upon entering, a welcoming entrance hall guides you into the heart of the home, where you'll discover a harmonious flow between the living spaces. The lounge, complete with a charming log burner, invites relaxation on chilly evenings. Sunlight streams through the open-plan kitchen/diner, creating a warm and inviting atmosphere for family gatherings. Step through the bi-fold doors onto the rear garden, seamlessly extending your living space and blurring the lines between indoors and outdoors.

# Front Lounge

5.6m x 5.6m (18' 4" x 18' 4")