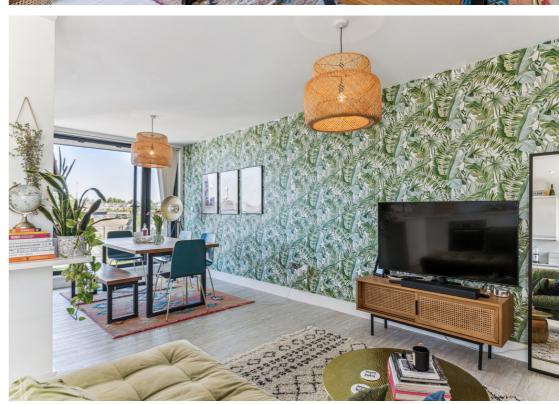

A stunning and spacious two bedroom penthouse apartment within the heart of Hitchin town centre benefiting from allocated parking and South facing balcony.

Accommodation comprises beautiful open plan living accommodation with space for lounge, dining area and modern fitted kitchen with breakfast bar and fitted appliances. This space has bi-fold doors accessing the South-facing balcony stretching across the length of the apartment. From the large entrance hallway is access to a storage cupboard, two double bedrooms and main modern bathroom suite. The primary bedroom includes an ensuite shower room.