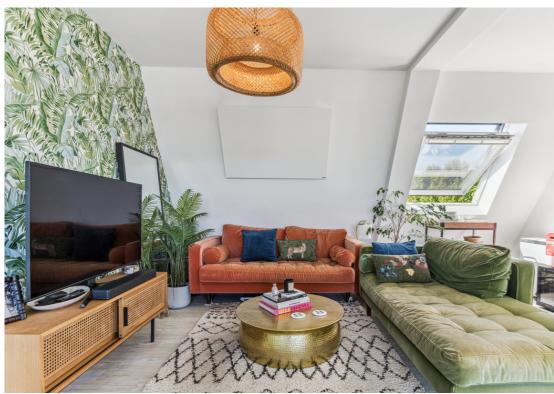

A stunning and spacious two bedroom penthouse apartment within the heart of Hitchin town centre benefiting from allocated parking and South facing balcony.

Accommodation comprises beautiful open plan living accommodation with space for lounge, dining area and modern fitted kitchen with breakfast bar and fitted appliances. This space has bi-fold doors accessing the South-facing balcony stretching across the length of the apartment. From the large entrance hallway is access to a storage cupboard, two double bedrooms and main modern bathroom suite. The primary bedroom includes an ensuite shower room.