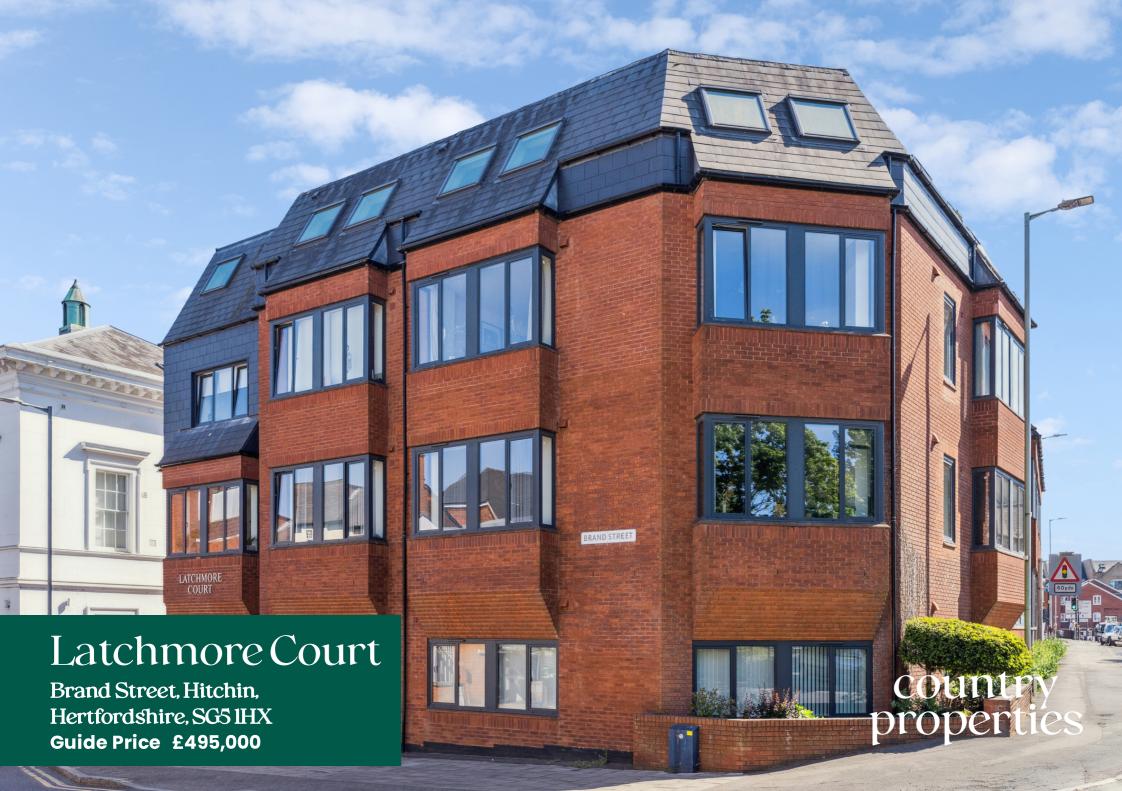

A stunning and spacious two bedroom penthouse apartment within the heart of Hitchin town centre benefiting from allocated parking and South facing balcony.

Accommodation comprises beautiful open plan living accommodation with space for lounge, dining area and modern fitted kitchen with breakfast bar and fitted appliances. This space has bi-fold doors accessing the South-facing balcony stretching across the length of the apartment. From the large entrance hallway is access to a storage cupboard, two double bedrooms and main modern bathroom suite. The primary bedroom includes an ensuite shower room.

- Stunning penthouse apartment
- Heart of Hitchin town centre
- Secure allocated parking
- South-facing balcony
- High specification throughout
- 0.9 miles, 20 min walk to Hitchin train station (as per Google Maps)