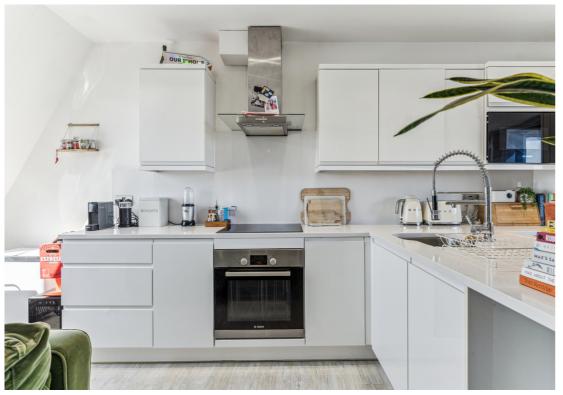

A stunning and spacious two bedroom penthouse apartment within the heart of Hitchin town centre benefiting from allocated parking and South facing balcony.

Accommodation comprises beautiful open plan living accommodation with space for lounge, dining area and modern fitted kitchen with breakfast bar and fitted appliances. This space has bi-fold doors accessing the South-facing balcony stretching across the length of the apartment. From the large entrance hallway is access to a storage cupboard, two double bedrooms and main modern bathroom suite. The primary bedroom includes an ensuite shower room.