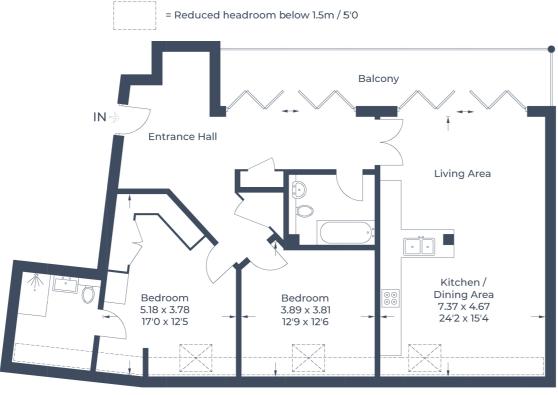

A stunning and spacious two bedroom penthouse apartment within the heart of Hitchin town centre benefiting from allocated parking and South facing balcony.

Accommodation comprises beautiful open plan living accommodation with space for lounge, dining area and modern fitted kitchen with breakfast bar and fitted appliances. This space has bi-fold doors accessing the South-facing balcony stretching across the length of the apartment. From the large entrance hallway is access to a storage cupboard, two double bedrooms and main modern bathroom suite. The primary bedroom includes an ensuite shower room.

Illustration for identification purposes only, measurements are approximate, not to scale.

© CJ Property Marketing Produced for Country Properties

All measurements are approximate and quoted in metric with imperial equivalents and for general guidance only and whilst every attempt has been made to ensure accuracy, they must not be relied on. The fixtures, fittings and appliances referred to have not been tested and therefore no guarantee can be given and that they are in working order. Internal photographs are reproduced for general information and it must not be inferred that any item shown is included with the property. For a free valuation, contact the numbers listed on the brochure