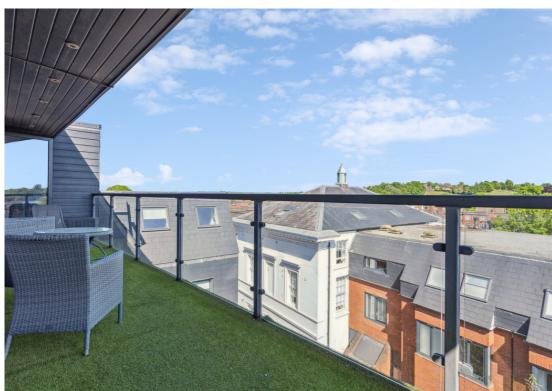

A stunning and spacious two bedroom penthouse apartment within the heart of Hitchin town centre benefiting from allocated parking and South facing balcony.

Accommodation comprises beautiful open plan living accommodation with space for lounge, dining area and modern fitted kitchen with breakfast bar and fitted appliances. This space has bi-fold doors accessing the South-facing balcony stretching across the length of the apartment. From the large entrance hallway is access to a storage cupboard, two double bedrooms and main modern bathroom suite. The primary bedroom includes an ensuite shower room.