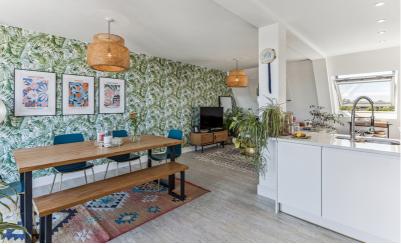

A stunning and spacious two bedroom penthouse apartment within the heart of Hitchin town centre benefiting from allocated parking and South facing balcony.

Accommodation comprises beautiful open plan living accommodation with space for lounge, dining area and modern fitted kitchen with breakfast bar and fitted appliances. This space has bi-fold doors accessing the South-facing balcony stretching across the length of the apartment. From the large entrance hallway is access to a storage cupboard, two double bedrooms and main modern bathroom suite. The primary bedroom includes an ensuite shower room.