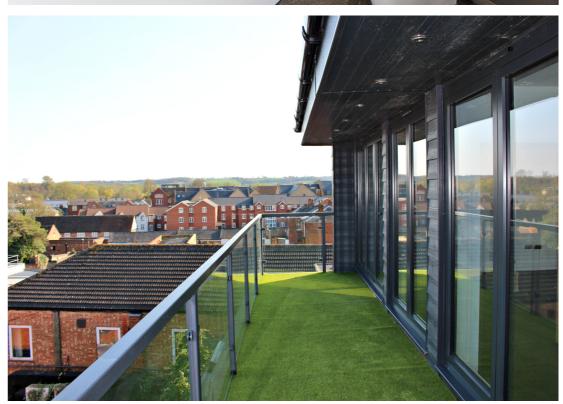

A stunning and spacious two bedroom penthouse apartment within the heart of Hitchin town centre benefiting from allocated parking and South facing balcony.

Accommodation comprises beautiful open plan living accommodation with space for lounge, dining area and modern fitted kitchen with breakfast bar and fitted appliances. This space has bi-fold doors accessing the South-facing balcony stretching across the length of the apartment. From the large entrance hallway is access to a storage cupboard, two double bedrooms and main modern bathroom suite. The primary bedroom includes an ensuite shower room.