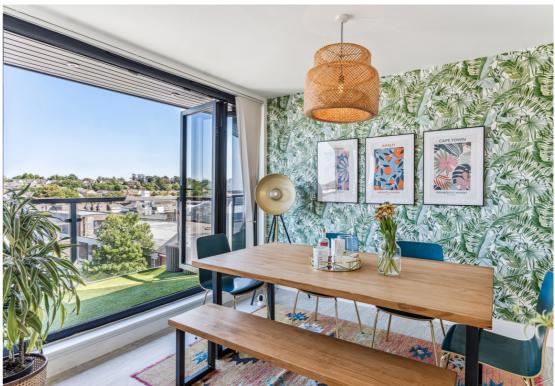

A stunning and spacious two bedroom penthouse apartment within the heart of Hitchin town centre benefiting from allocated parking and South facing balcony.

Accommodation comprises beautiful open plan living accommodation with space for lounge, dining area and modern fitted kitchen with breakfast bar and fitted appliances. This space has bi-fold doors accessing the South-facing balcony stretching across the length of the apartment. From the large entrance hallway is access to a storage cupboard, two double bedrooms and main modern bathroom suite. The primary bedroom includes an ensuite shower room.