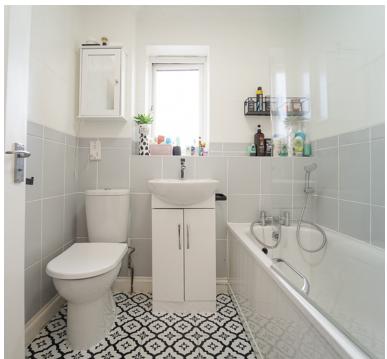

#### Bathroom:

Bath with shower over, wash hand basin, low level WC, double glazed window, radiator.