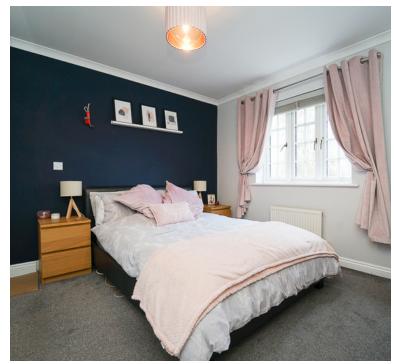

#### **Bedroom 1:**

11' 2" x 11' 0" (3.40m x 3.35m) Radiator, double glazed window

#### Bedroom 2:

11' 11" x 9' 7" (3.63m x 2.92m) Radiator, double glazed window