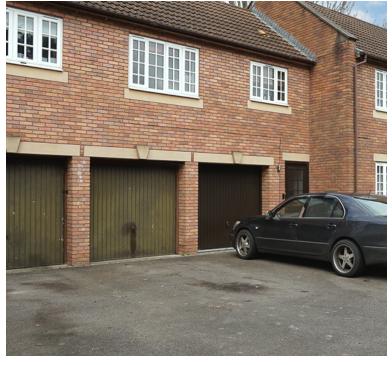

### Garage:

Underneath the coach house is a SINGLE GARAGE which the seller parks in front of (the garage is second in from the left hand side)