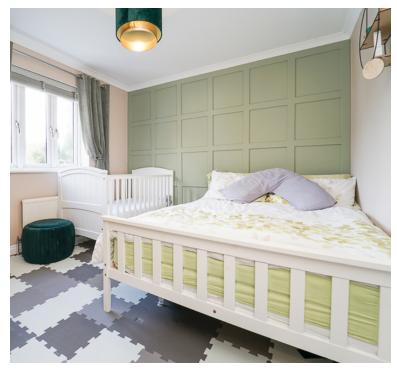

#### **Bedroom 1:**

11' 2" x 11' 0" (3.40m x 3.35m) Radiator, double glazed window

#### Bedroom 2:

11' 11" x 9' 7" (3.63m x 2.92m) Radiator, double glazed window