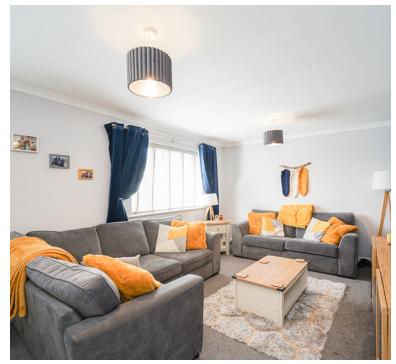

## Lounge:

16' 0" x 10' 11" (4.88m x 3.33m) 2 double glazed windows, cupboard, radiator