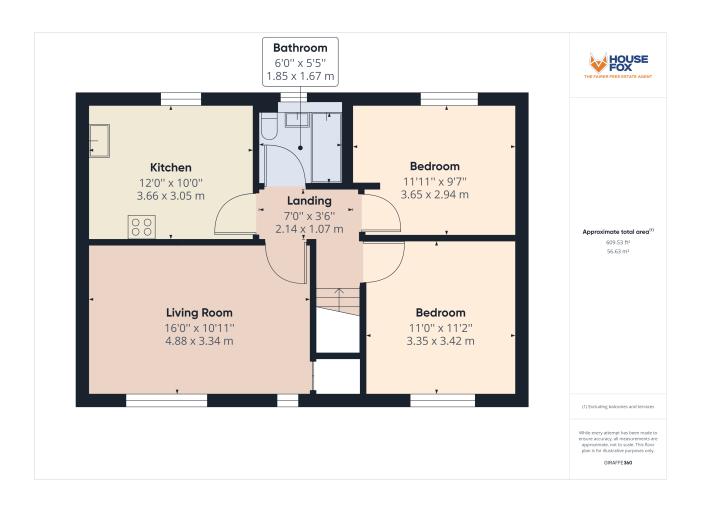

#### **ROOM DESCRIPTIONS**

## Main front door to the apartment

## Hallway:

Stairs to the first floor landing

## Landing:

Radiator, loft access

## Lounge:

16' 0" x 10' 11" (4.88m x 3.33m) 2 double glazed windows, cupboard, radiator

### Kitchen/diner:

12' 0" x 10' 0" (3.66m x 3.05m) Sink unit, floor and wall units, built in oven and hob, double glazed window, radiator, plumbing for washing machine

#### **Bedroom 1:**

11' 2" x 11' 0" (3.40m x 3.35m) Radiator, double glazed window

#### Bedroom 2:

11' 11" x 9' 7" (3.63m x 2.92m) Radiator, double glazed window

#### Bathroom:

Bath with shower over, wash hand basin, low level WC, double glazed window, radiator.

#### **FLOORPLAN & EPC**