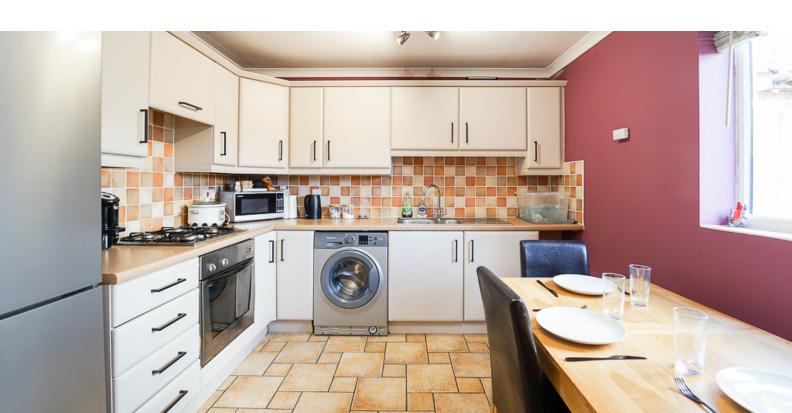

### Kitchen/diner:

12' 0" x 10' 0" (3.66m x 3.05m) Sink unit, floor and wall units, built in oven and hob, double glazed window, radiator, plumbing for washing machine