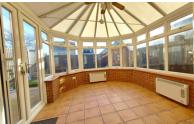

## **CONSERVATORY**

12' 2" x 10' 0" (3.71m x 3.05m) (approx.) Brick base, UPVC construction, tiled flooring, pitched roof, ceiling fan and UPVC French doors to garden.