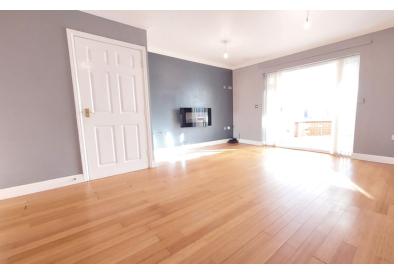

## LOUNGE/DINER

16' 2"  $\times$  14' 11" (4.93m  $\times$  4.55m) (approx.) UPVC French doors to conservatory, laminated flooring, cupboard, two radiators, coving and wall mounted modern fire.