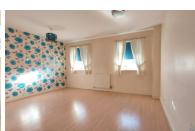

## LOUNGE/DINER

16' 2"  $\times$  14' 11" (4.93m  $\times$  4.55m) (approx.) UPVC French doors to conservatory, laminated flooring, cupboard, two radiators, coving and wall mounted modern fire.