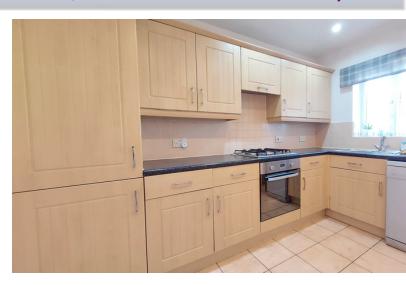

### KITCHEN/BREAKAFAST

11' 1" x 8' 2" (3.38m x 2.49m) (approx.) Fitted with a range of base and eye level units, stainless steel sink unit with mixer tap, part tiled walls, integrated oven, hob, extractor fan, integrated fridge freezer, plumbing and space for dishwasher, tiled flooring, radiator and UPVC window to front.