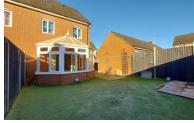

#### **OUTSIDE**

The rear garden has artificial lawn, paved patio area, enclosed by fencing, and gated side access.