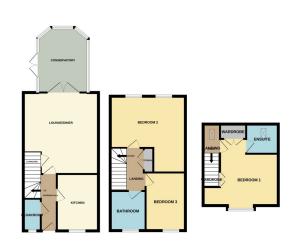

# **ENTRANCE HALL**

UPVC door to front, stairs to first floor and radiator.

## **CLOAKROOM**

Fitted with a two piece suite comprising WC and wash hand basin, part tiled walls, radiator and UPVC window to side.

### KITCHEN/BREAKAFAST

11' 1" x 8' 2" (3.38m x 2.49m) (approx.) Fitted with a range of base and eye level units, stainless steel sink unit with mixer tap, part tiled walls, integrated oven, hob, extractor fan, integrated fridge freezer, plumbing and space for dishwasher, tiled flooring, radiator and UPVC window to front.

## LOUNGE/DINER

16' 2"  $\times$  14' 11" (4.93m  $\times$  4.55m) (approx.) UPVC French doors to conservatory, laminated flooring, cupboard, two radiators, coving and wall mounted modern fire.

## **CONSERVATORY**

12' 2" x 10' 0" (3.71m x 3.05m) (approx.) Brick base, UPVC construction, tiled flooring, pitched roof, ceiling fan and UPVC French doors to garden.

## **LANDING**

Stairs to second floor, radiator and cupboard.

#### **BEDROOM TWO**

15' 3" x 14' 11" (4.65m x 4.55m) (including wardrobe recess.) (approx.) Two UPVC windows to rear, laminated flooring and two radiators.

# **BEDROOM THREE**

11' 5" x 7' 10" (3.48m x 2.39m) (approx.) UPVC window to rear, laminated flooring and radiator.

# **BATHROOM**

Fitted with a three piece suite comprising WC, wash hand basin and bath with mixer tap and shower over, radiator, part tiled walls, extractor fan, shaver point and UPVC window to front.

#### **LANDING**

Velux style window to rear and eves access.

# **BEDROOM ONE**

16' 11"  $\times$  14' 11" (5.16m  $\times$  4.55m) (approx.) (max.) UPVC Dorma window to front, built in wardrobes, radiator and loft access.

#### **ENSUITE**

Fitted with a three piece suite comprising WC, wash hand basin and double shower cubicle, part tiled walls, shaver point, extractor fan and Velux style window to rear.

# **AGENTS NOTE**

The floorplan is for illustrative purposes only. Fixtures and fittings may not represent the current state of the property. Not to scale and is meant as a guide only.

As is normal with many modern housing estates, there is an annual fee for the upkeep of the roads, lighting and communal green areas. For further information please call Rosedale Property Agents.