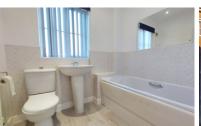

# **BATHROOM**

Fitted with a three piece suite comprising WC, wash hand basin and bath with mixer tap and shower over, radiator, part tiled walls, extractor fan, shaver point and UPVC window to front.