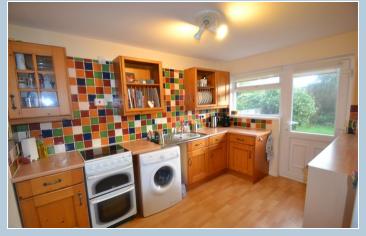

## Kitchen

3.69m x 2.95m (12' 1" x 9' 8")

With a range of high and low level units, electric oven and hob, recess for washing machine and slimline fridge, door to rear garden