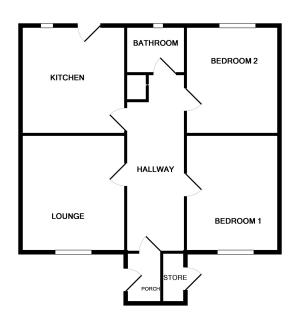

# Entrance Porch

# Lounge

3.76m x 3.51m (12' 4" x 11' 6")
Cream carpet, window to front, radiator

## Bedroom 1

 $3.96m \times 3.12m (13' \times 10' 3'')$  Window to rear elevation with curtains, beige carpet, radiator

#### Bedroom 2

 $3.12m \times 3.81m (10' \ 3" \times 12' \ 6")$  Window to front with curtains, dark blue carpet, radiator

#### **Bathroom**

With WC, pedestal wash hand basin, panelled bath with electric shower over

## Kitchen

3.69m x 2.95m (12' 1" x 9' 8")

With a range of high and low level units, electric oven and hob, recess for washing machine and slimline fridge, door to rear garden

Whilst every attempt has been made to ensure the accuracy of the floor plan contained here, measurements of doors, windows, rooms and any other items are approximate and no responsibility is taken for any error, omission, or mis-statement. This plan is for illustrative purposes only and should be used as such by any prospective purchaser. The services, systems and appliances shown have not been tested and no guarantee as to their orbitility or efficiency can be given

Made with Metropix ©2014

At John Smale & Co we don't just sell houses! ...

Contact us now for information on all of our other services including Residential and Commercial Lettings, Property Management, Commercial Property Sales, Probate Valuations, Independent Financial Advice, Energy Performance Certificates, Auctions and New Homes.