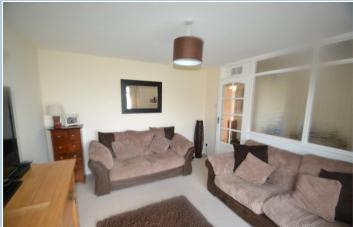

# Lounge

3.76m x 3.51m (12' 4" x 11' 6")
Cream carpet, window to front, radiator