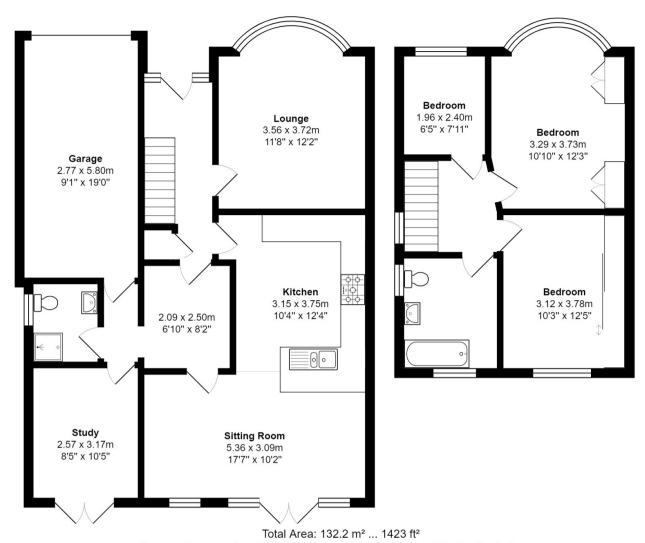

## 52 Moulsham Drive, Chelmsford, Chelmsford, Essex, CM2 9PY £660,000 Freehold

A four-bedroom property which has been extended and modernized to present a simply stunning family residence.

Inside this semi-detached home, there is everything you need for family living. On the ground floor, upon entering from the porch, you are greeted by the hallway which leads to all the living accommodation. The main lounge, which is located to the front of the property has a bay window which gives more space and floods the room with plenty of natural light and has a multi-fuel burner. The hallway leads round to the Kitchen which then opens into a fabulous Dining Room come Family Room. This large, opulent space is the hub of the home, has underfloor heating and has two Velux windows in the roof with French doors onto the rear garden. Also on the ground floor, there is an office, Shower Room and the Fourth Bedroom. The Office and Lobby also benefit from underfloor heating. There is access to the garage from inside the home and this is currently used as a Gym and Utility space.

- Four Bedroom Semi-Detached
- Beautiful Family Residence

- Old Moulsham Location
- Large Garden

Measurements are approximate for illustrative purposes only and may have been taken from the widest area Floorplan Copyright Equinox Energy Performance Certificates www.energyperformancecertificates.biz