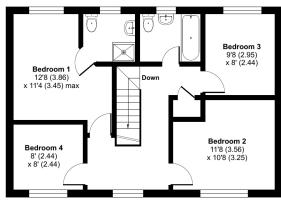

### Swaledale Road, Warminster, BA12

Approximate Area = 1210 sq ft / 112.4 sq m Garage = 128 sq ft / 11.8 sq m Total = 1338 sq ft / 124.3 sq m For identification only - Not to scale

FIRST FLOOR

Floor plan produced in accordance with RICS Property Measurement Standards incorporating international Property Measurement Standards (IPMS2 Residential). © ntchecom 2023. Produced for Cooper and Tanner. REF: 1025517