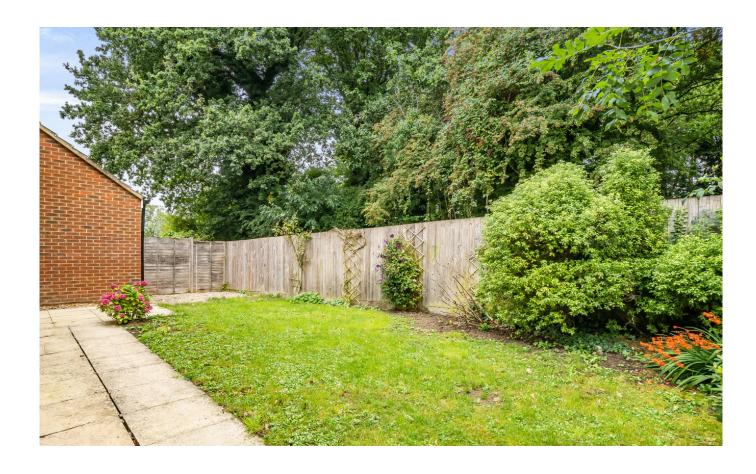

Outside a driveway offers private off street parking and access to the single garage, there is also a view towards an open green space with a central mature tree A side gate leads to the pleasing rear garden that backs onto tress. No Chain