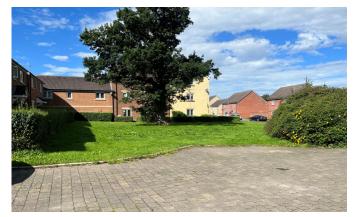

Outside a driveway offers private off street parking and access to the single garage, there is also a view towards an open green space with a central mature tree A side gate leads to the pleasing rear garden that backs onto tress. No Chain