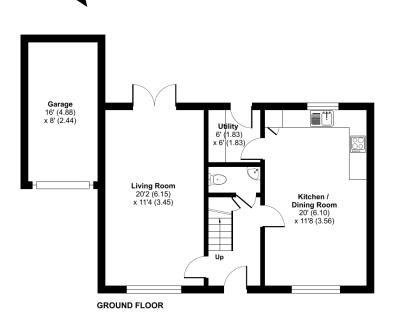

### Swaledale Road, Warminster, BA12

Approximate Area = 1210 sq ft / 112.4 sq m Garage = 128 sq ft / 11.8 sq m Total = 1338 sq ft / 124.3 sq m For identification only - Not to scale

FIRST FLOOR

Floor plan produced in accordance with RICS Property Measurement Standards incorporating international Property Measurement Standards (IPMS2 Residential). © ntchecom 2023. Produced for Cooper and Tanner. REF: 1025517