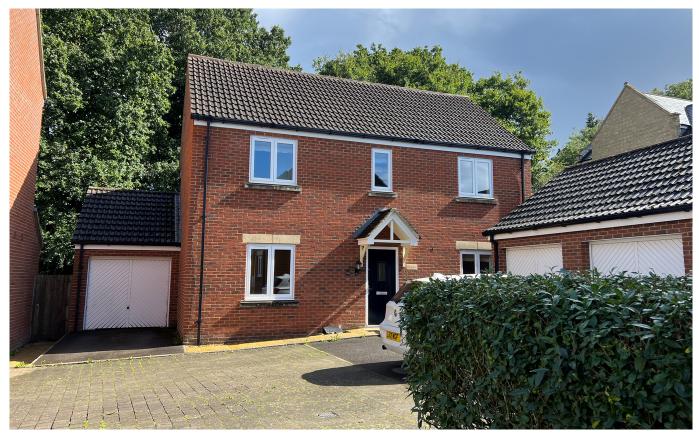

## £365,000 Freehold

A spacious four bedroom detached home located in a very favoured part the estate, accessed via Virginia Drive and at the end of a secluded cul de sac by woodland and an open green area to the front. The Home has gas central heating and double glazing throughout. A block paved driveway offers parking and access to the single garage. A side gate leads to the pleasing rear garden that backs onto a tree lined area. No Chain

#### **DESCRIPTION**

No Chain - We are delighted to offer this immaculate and spacious detached residence that enjoys a cul de sac setting on this very popular estate. The Home has gas central heating along and double glazing throughout. The property would make an ideal family residence. The accommodation comprises hall, lounge, kitchen dining, cloakroom, hallway, four bedrooms, en-suite, family bathroom.

Outside a driveway offers private off street parking and access to the single garage, there is also a view towards an open green space with a central mature tree A side gate leads to the pleasing rear garden that backs onto tress. No Chain