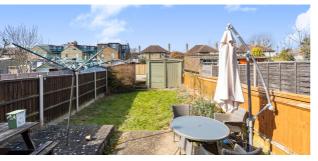

# 70a Avondale Avenue, Staines-upon-Thames, Surrey. TW18 2NQ.

2 Bedroom Maisonette - £285,000 Leasehold

VERY WELL PRESENTED & SPACIOUS TWO BEDROOM GARDEN MAISONETTE SITUATED ALONG THIS MUCH SOUGHT AFTER TREE-LINED ROAD IDEALLY LOCATED FOR EASY ACCESS TO STAINES TOWN CENTRE, MAINLINE TRAIN STATION & THE RIVER THAMES. The property benefits from a spacious lounge/diner, separate modern fitted kitchen, two well-proportioned bedrooms, modern white bathroom suite, private rear garden, garage and a long lease. No Onward Chain. Viewings Highly Recommended!

#### **Key Features**

WELL PRESENTED THROUGHOUT
MUCH SOUGHT AFTER TREE-LINED ROAD
EASY ACCESS TO STAINES TOWN CENTRE & MAINLINE TRAIN STATION
CLOSE TO RIVER THAMES
PRIVATE GARDEN & GARAGE

First Floor Entrance