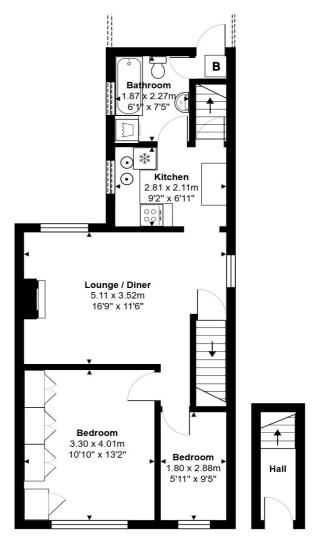

#### **Key Features**

WELL PRESENTED THROUGHOUT
MUCH SOUGHT AFTER TREE-LINED ROAD
EASY ACCESS TO STAINES TOWN CENTRE & MAINLINE TRAIN STATION
CLOSE TO RIVER THAMES
PRIVATE GARDEN & GARAGE

First Floor Entrance

Total Area: 55.0 m<sup>2</sup> ... 592 ft<sup>2</sup>

All measurements are approximate and for display purposes only.