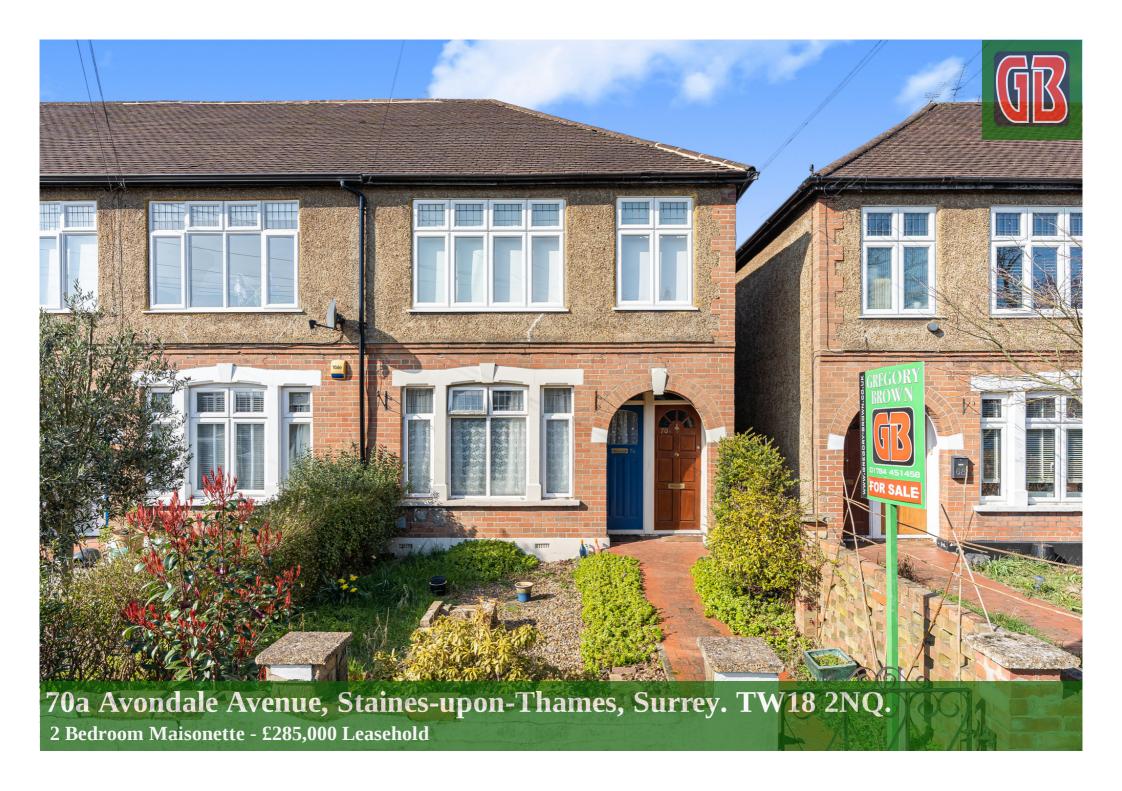

# 70a Avondale Avenue, Staines-upon-Thames, Surrey. TW18 2NQ.

2 Bedroom Maisonette - £285,000 Leasehold

VERY WELL PRESENTED & SPACIOUS TWO BEDROOM GARDEN MAISONETTE SITUATED ALONG THIS MUCH SOUGHT AFTER TREE-LINED ROAD IDEALLY LOCATED FOR EASY ACCESS TO STAINES TOWN CENTRE, MAINLINE TRAIN STATION & THE RIVER THAMES. The property benefits from a spacious lounge/diner, separate modern fitted kitchen, two well-proportioned bedrooms, modern white bathroom suite, private rear garden, garage and a long lease. No Onward Chain. Viewings Highly Recommended!

#### **Key Features**

WELL PRESENTED THROUGHOUT
MUCH SOUGHT AFTER TREE-LINED ROAD
EASY ACCESS TO STAINES TOWN CENTRE & MAINLINE TRAIN STATION
CLOSE TO RIVER THAMES
PRIVATE GARDEN & GARAGE

First Floor Entrance