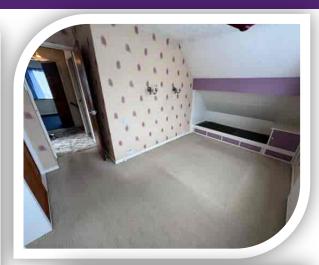

# Dining/Bedroom

11' 6" x 9' 7" (3.51m x 2.92m)

Versatile room with a rear window, wooden flooring, radiator and dado rail.