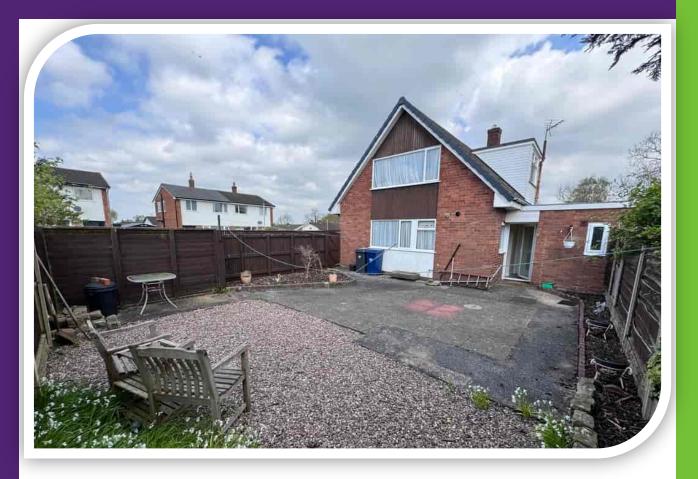

#### **Outside**

There are two driveways, one off Shirley lane and the other off Franklands. Front and side garden areas are laid to lawn, pathways, to the rear a fully enclosed and south facing garden is paved with gravel for easy maintenance.