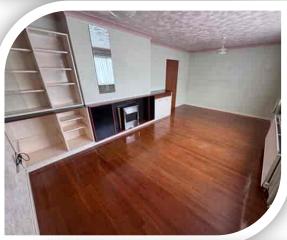

# Lounge

19'6" x 11'4" (5.94m x 3.45m)

Spacious lounge spanning across the full width of the property, front window, radiator, wooden flooring, coving two ceiling light points and built in storage.