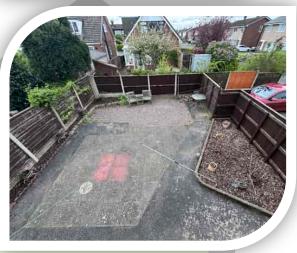

#### **Outside**

There are two driveways, one off Shirley lane and the other off Franklands. Front and side garden areas are laid to lawn, pathways, to the rear a fully enclosed and south facing garden is paved with gravel for easy maintenance.