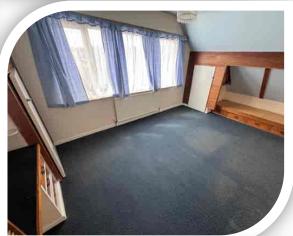

## **Bedroom One**

11' 9" x 8' 3" (3.58m x 2.51m)

Front window, radiator and built in storage.

#### **Bedroom Two**

11' 9" x 9' 7" (3.58m x 2.92m)

Rear window, radiator and built in storage.

## **Bedroom Three**

6' 5" x 12' 5" (1.96m x 3.78m)

Side window, radiator, built in wardrobe and a fitted desk.