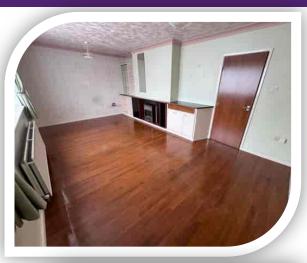

# Lounge

19'6" x 11'4" (5.94m x 3.45m)

Spacious lounge spanning across the full width of the property, front window, radiator, wooden flooring, coving two ceiling light points and built in storage.