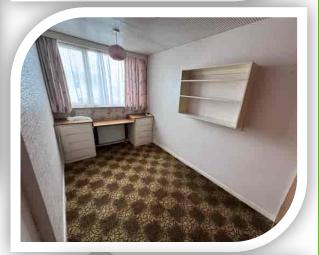

# Dining/Bedroom

11' 6" x 9' 7" (3.51m x 2.92m)

Versatile room with a rear window, wooden flooring, radiator and dado rail.

## **Bedroom Three**

6' 5" x 12' 5" (1.96m x 3.78m)

Side window, radiator, built in wardrobe and a fitted desk.