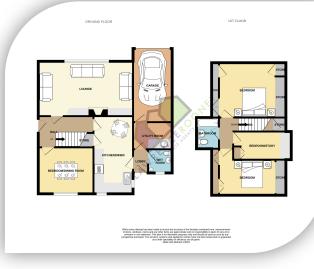

# 24 Shirley Lane

Longton
Preston
Lancashire
PR4 5WJ

X

Z

ď

Link detached chalet style property offered for sale with NO CHAIN DELAY. Positioned on a generous corner plot this deceptively spacious property is all but a short walk from the village centre, amenities, schools and transport links. The living accommodation is arranged over ground and first floor comprising: entrance hallway, spacious lounge, dining/bedroom, fitted breakfast kitchen, side lobby, wet room, utility room, integrals garage, two double bedrooms, single bedroom or study and bathroom to the first floor. Outside two driveways, attached garage, front and side gardens and a fully enclosed rear garden. The property is warmed via gas fired central heating system and benefits from double-glazing throughout. Viewing is highly advised of this very versatile property.