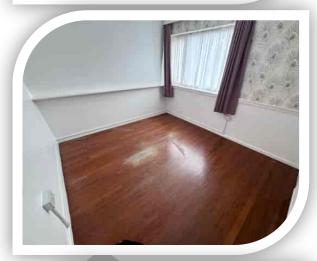

# Dining/Bedroom

11' 6" x 9' 7" (3.51m x 2.92m)

Versatile room with a rear window, wooden flooring, radiator and dado rail.

## **Bedroom One**

11' 9" x 8' 3" (3.58m x 2.51m)

Front window, radiator and built in storage.

#### **Bedroom Two**

11' 9" x 9' 7" (3.58m x 2.92m)

Rear window, radiator and built in storage.