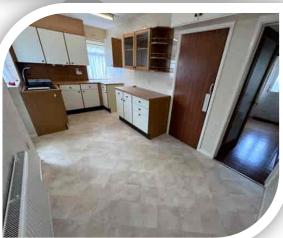

### **Breakfast Kitchen**

7' 5" x 16' 3" (2.26m x 4.95m)

Fitted with a range of units, work surfaces to complement, inset sink/drainer, under stairs storage, radiator, dual elevation windows and space for a dining table.