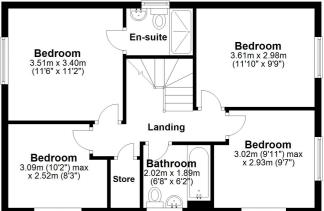

# First Floor Landing

# **Bedroom One**

11' 6" x 11' 2" (3.51m x 3.40m)

**En-Suite** 

#### **Bedroom Two**

11' 10" x 9' 9" (3.61m x 2.97m)

#### **Bedroom Three**

10' 2" x 8' 3" (3.10m x 2.51m)

#### **Bedroom Four**

9' 11" x 9' 7" (3.02m x 2.92m)

# Bathroom

6' 8" x 6' 2" (2.03m x 1.88m)

# **Ground Floor**

Approx. 56.3 sq. metres (605.9 sq. feet)

First Floor

Whilst every attempt has been made to ensure the accuracy of the floor plan contained here, measurements of doors, windows, rooms and any other items are approximate and no responsibility is taken for any error, omission or mis-statement. This plan is for illustrative purposes only and should be used as such by any prospective purchaser.