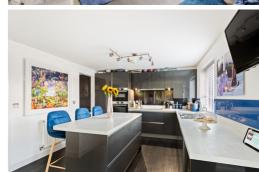

uests or relaxing with loved ones. The newly renovated kitchen/diner is sure to impress, with ample counter space and storage, as well as a convenient utility room. On the ground floor, you'll also find a convenient W.C., while upstairs boasts four generously sized double bedrooms. The family bathroom and en-suite to the master bedroom provide both style and functionality. But that's not all - this property also features a garage that has been cleverly converted into an office space, perfect for those who work from home or desire extra living space. The landscaped rear garden is perfect for summer days and also come with a Hot tub! Don't miss out on the opportunity to make this house your new home. Contact us today to schedule a viewing and experience all that Horn Street has to offer!





### **Entrance Hall**

#### Lounge

19' 8" x 11' 3" (5.99m x 3.43m)

# Kitchen/Dining Room

19' 8" x 11' 8" (5.99m x 3.56m)

# **Utility Room**

6' 7" x 4' 8" (2.01m x 1.42m)

W.C

# First Floor Landing

# **Bedroom One**

11' 6" x 11' 2" (3.51m x 3.40m)

**En-Suite** 

#### **Bedroom Two**

11' 10" x 9' 9" (3.61m x 2.97m)

#### **Bedroom Three**

10' 2" x 8' 3" (3.10m x 2.51m)

#### **Bedroom Four**

9' 11" x 9' 7" (3.02m x 2.92m)

# Bathroom

6' 8" x 6' 2" (2.03m x 1.88m)

# Off Road Parking

# Garage

Currently converted to a home office.

Rear Garden

# **Ground Floor**

Approx. 56.3 sq. metres (605.9 sq. feet)







First Floor

Whilst every attempt has been made to ensure the accuracy of the floor plan contained here, measurements of doors, windows, rooms and any other items are a