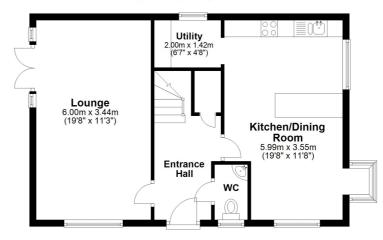

### **Entrance Hall**

#### Lounge

19' 8" x 11' 3" (5.99m x 3.43m)

# Kitchen/Dining Room

19' 8" x 11' 8" (5.99m x 3.56m)

# **Utility Room**

6' 7" x 4' 8" (2.01m x 1.42m)

W.C

# **Ground Floor**

Approx. 56.3 sq. metres (605.9 sq. feet)

First Floor

Whilst every attempt has been made to ensure the accuracy of the floor plan contained here, measurements of doors, windows, rooms and any other items are approximate and no responsibility is taken for any error, omission or mis-statement. This plan is for illustrative purposes only and should be used as such by any prospective purchaser.