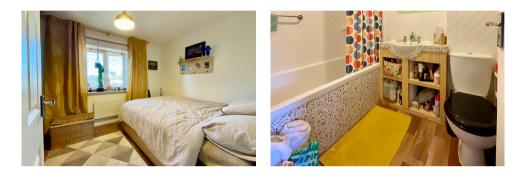

Offering an ideal purchase for a first time buyer having accommodation comprising: To the Ground Floor: An entrance hall with turned stairs to the first floor. The former ground floor w/c now provides a utility room which could easily be converted back having plumbing in situ. The kitchen comprises wall & base units having built in oven & hob. A seprate lounge/diner with large storage cupboard opens to the rear garden. To the first floor: A landing leads to two double bedrooms, the master having a built in storage cupboard. A central bathroom benefits from a shower over bath and part tiled walls.