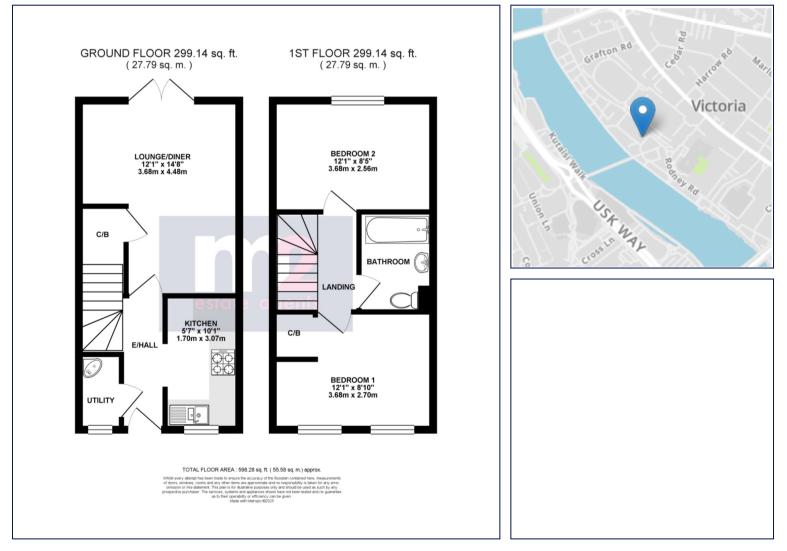

Offering an ideal purchase for a first time buyer having accommodation comprising: To the Ground Floor: An entrance hall with turned stairs to the first floor. The former ground floor w/c now provides a utility room which could easily be converted back having plumbing in situ. The kitchen comprises wall & base units having built in oven & hob. A seprate lounge/diner with large storage cupboard opens to the rear garden. To the first floor: A landing leads to two double bedrooms, the master having a built in storage cupboard. A central bathroom benefits from a shower over bath and part tiled walls.

Outside: To the front: Allocated parking and a forecourt. To the rear: A paved garden with raised planter enclosed by fencing. Services:

Council Tax Band:

С

All room sizes are approximate. Electrical installations, plumbing, central heating and drainage installations are noted on the basis of a visual inspection only. They have not been tested and no warranty of condition or fitness for purpose is implied in their inclusion. Potential purchasers are warned that they must make their own enquiries as to the condition of the appliances, installations or any element of the structure or fabric of the property.