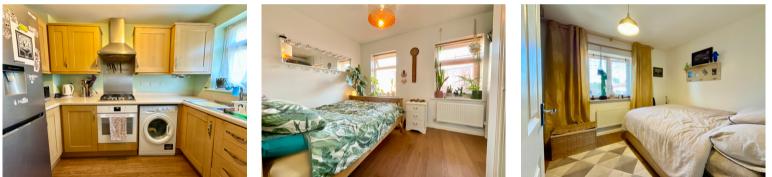

Offering an ideal purchase for a first time buyer having accommodation comprising: To the Ground Floor: An entrance hall with turned stairs to the first floor. The former ground floor w/c now provides a utility room which could easily be converted back having plumbing in situ. The kitchen comprises wall & base units having built in oven & hob. A seprate lounge/diner with large storage cupboard opens to the rear garden. To the first floor: A landing leads to two double bedrooms, the master having a built in storage cupboard. A central bathroom benefits from a shower over bath and part tiled walls.