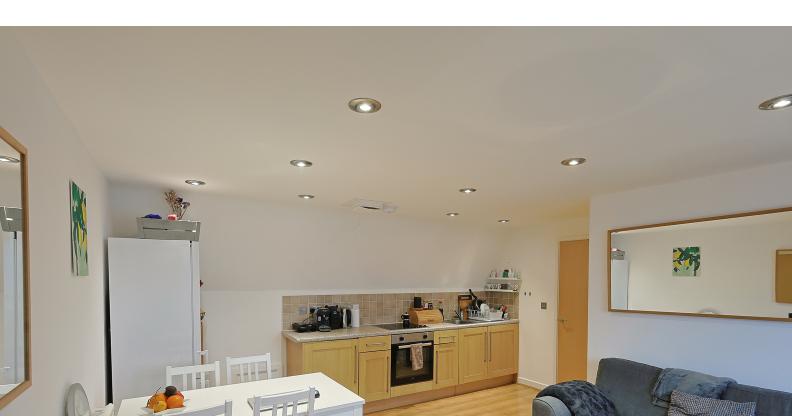

The property is set on the 2nd (top) floor and comprises of entrance hallway, 2 x Bedrooms, Family Bathroom and a spacious openplan Kitchen / Living Room. Externally there is allocated parking and this modern block is set behind electric gates.