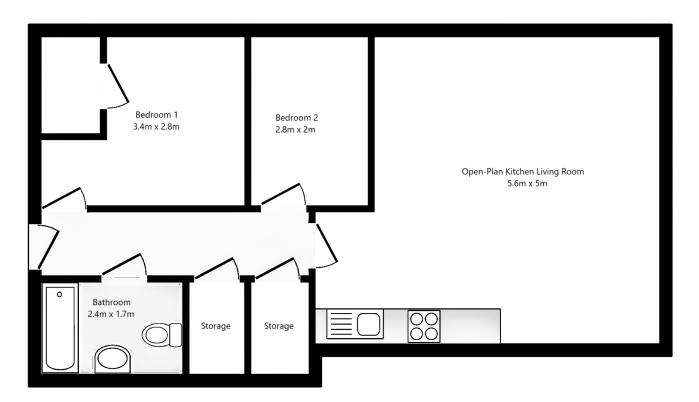

# FLOORPLAN

The property is set on the 2nd (top) floor and comprises of entrance hallway, 2 x Bedrooms, Family Bathroom and a spacious openplan Kitchen / Living Room. Externally there is allocated parking and this modern block is set behind electric gates.