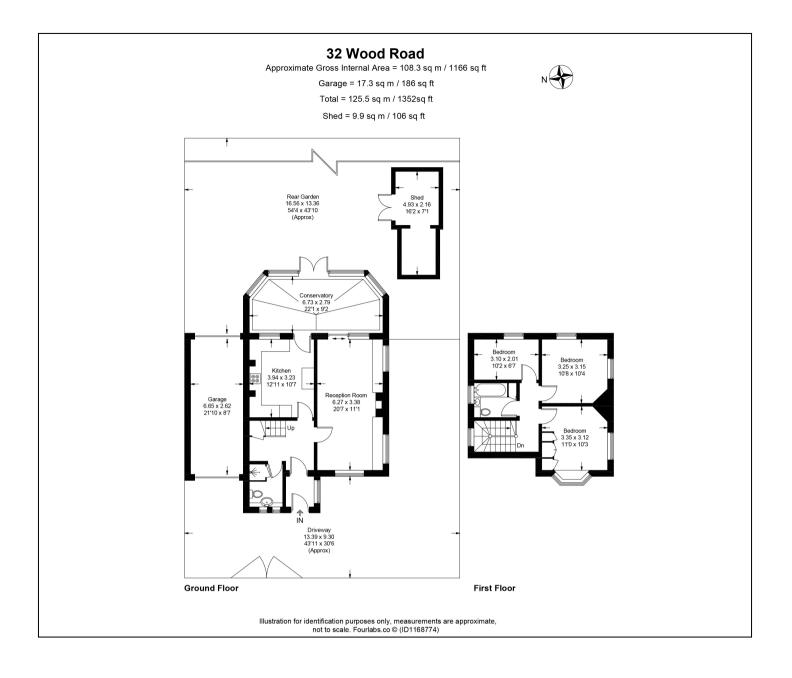

## Wood Road, Shepperton, TW17 0DX £700,000

- Detached Character House
- Sought After Residential Road
- Large Double Aspect Garage
- Drive For 6/7 Cars

- Potential To Extend (STPP)
- 3 Bedrooms
- Downstairs Shower Room and WC
- Double Aspect Loung/Diner