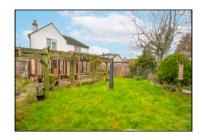

## Wood Road, Shepperton, TW17 0DX £700,000

- Detached Character House
- Sought After Residential Road
- Large Double Aspect Garage
- Drive For 6/7 Cars

- Potential To Extend (STPP)
- 3 Bedrooms
- Downstairs Shower Room and WC
- Double Aspect Loung/Diner