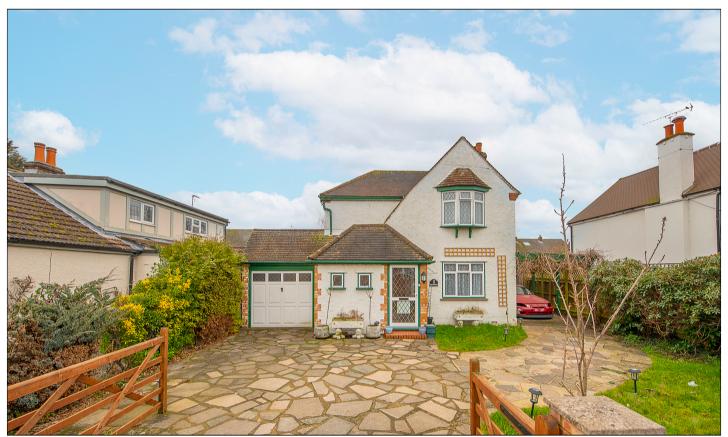

## Wood Road, Shepperton, TW17 0DX £700,000

- Detached Character House
- Sought After Residential Road
- Large Double Aspect Garage
- Drive For 6/7 Cars

- Potential To Extend (STPP)
- 3 Bedrooms
- Downstairs Shower Room and WC
- Double Aspect Loung/Diner