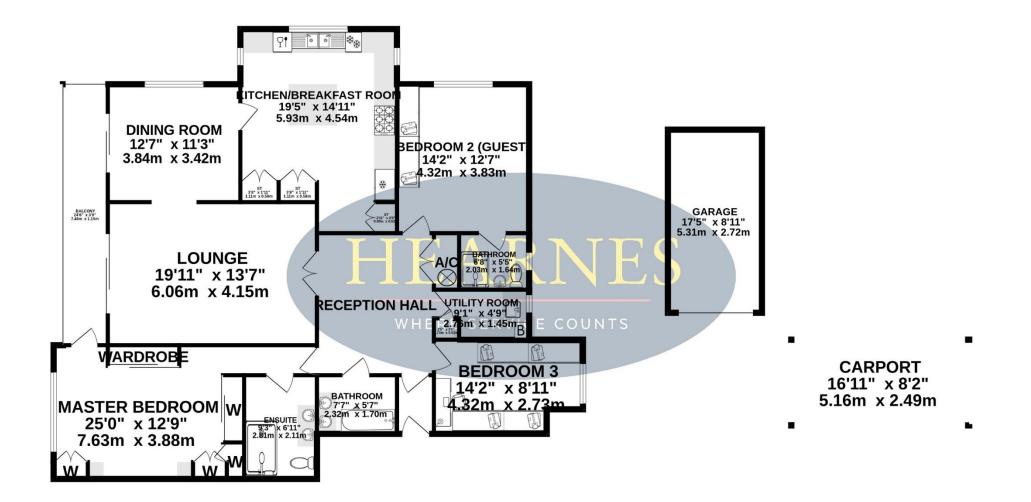

## 3RD FLOOR 1999 sq.ft. (185.7 sq.m.) approx.

TOTAL FLOOR AREA : 1999 sq.ft. (185.7 sq.m.) approx.

Whilst every attempt has been made to ensure the accuracy of the floorplan contained here, measurements of doors, windows, rooms and any other items are approximate and no responsibility is taken for any error, omission or mis-statement. This plan is for illustrative purposes only and should be used as such by any prospective purchaser. The services, systems and appliances shown have not been tested and no guarantee as to their operability or efficiency can be given.

Made with Metropix ©2024