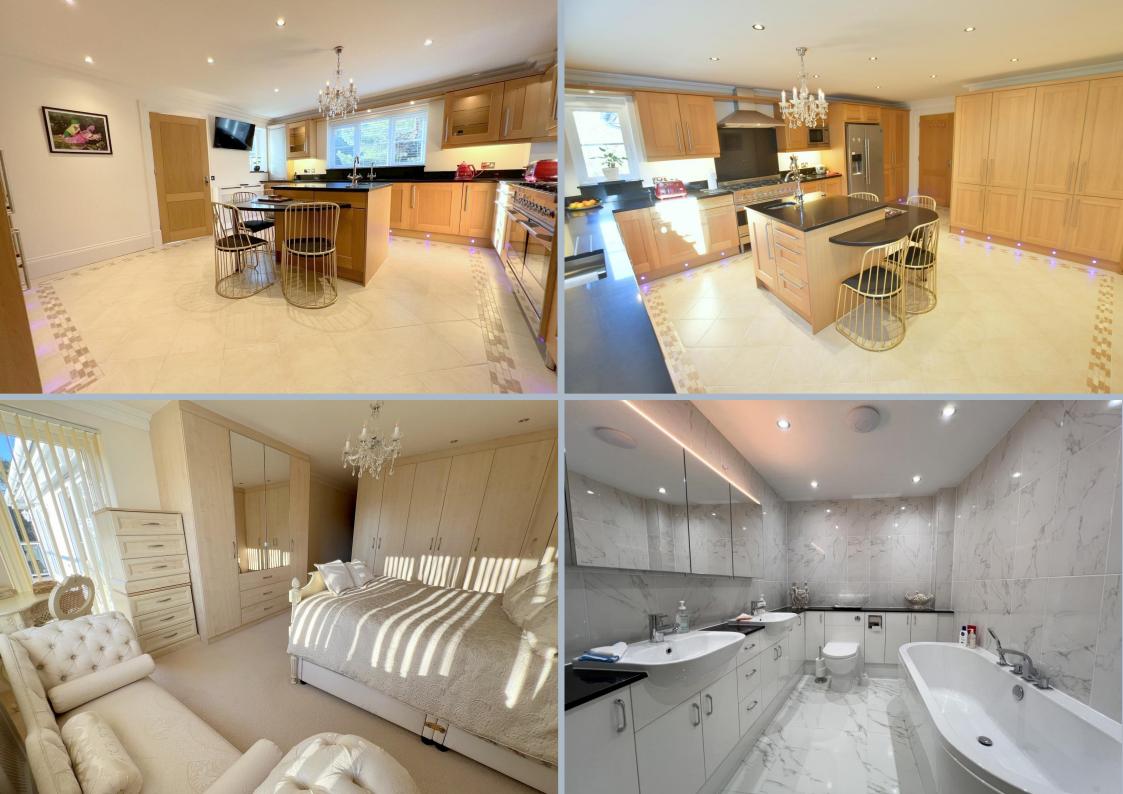

## Flat 8 Kingsfield House, 7 Burton Rd, Branksome Park, Poole BH13 6DR SHARE OF FREEHOLD PRICE £800,000

A rarely available top floor 3 double bedroom apartment in this splendid purpose built block close to Westbourne shops and the beach. Kingsfield House consists of just 8 apartments over 4 floors plus 2 coach houses, all with garages and allocated car parking spaces as well as 4 visitors' parking spaces. It is serviced by a video entryphone system, passenger lift and is set in delightful grounds which really set the building apart from others in this area. This superb apartment enjoys a southerly aspect with a 24ft balcony overlooking the gardens. Flat 8 is beautifully presented and has been greatly improved over recent years by the present owners to include refitting all 3 shower/bathrooms with contemporary white suites, stylish tiling and furniture, redecoration and new carpets throughout and newly installed quartz kitchen work surfaces. Other noteworthy features include, a generous fully fitted kitchen/breakfast room with full range of appliances plus separate utility room with washing machine and tumble drier, gas heating via radiators, extensive fitted wardrobes, and plenty of storage space throughout.

- Impeccably presented 3 bedroom, 3 bathroom, triple aspect top floor apartment
- 2 superb en suite bath/shower rooms plus main bathroom all of which have been recently refitted in stylish contemporary fittings.
- Recently redecorated and recarpeted throughout.
- 24 ft southerly balcony
- Extensive fitted wardrobes in all bedrooms (bedroom 3 currently used as an office and dressing room)
- Very well planned accommodation
- Fully fitted spacious kitchen/breakfast room with quartz work surfaces and separate utility room
- 2 reception rooms which are separate but open plan
- Garage with electronic door and allocated car parking space in adjacent car port
- Double glazing and gas central heating
- Impressive central reception hall with doors to all rooms
- Superb 2003 development close to beach and shops
- Electric gates, video entryphone system and passenger lift to all floors
- Beautifully tended landscaped grounds