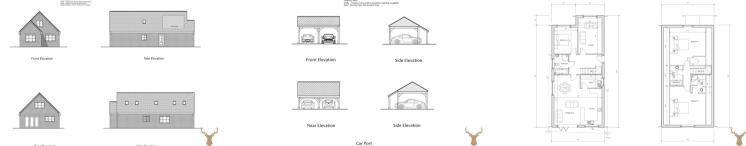

## Land West Of Aldorcar, Coaly Lane, Ingoldisthorpe

£150,000

An exciting opportunity to acquire this plot of land situated in a secluded location within the highly popular Village of Ingoldisthorpe. Full planning permission has been granted (24/00230/F) for this detached dwelling set over two floors. To the ground floor the plans show hallway, open plan Kitchen Dining Sitting Area, Bathroom, Utility Room, separate lounge and bedroom three. To the first floor, you will find two bedrooms with the master benefitting from an ensuite, and a family bathroom. The property further benefits from permission for a detached carport.