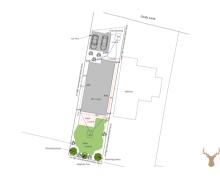

## Land West Of Aldorcar, Coaly Lane, Ingoldisthorpe

£150,000

An exciting opportunity to acquire this plot of land situated in a secluded location within the highly popular Village of Ingoldisthorpe. Full planning permission has been granted (24/00230/F) for this detached dwelling set over two floors. To the ground floor the plans show hallway, open plan Kitchen Dining Sitting Area, Bathroom, Utility Room, separate lounge and bedroom three. To the first floor, you will find two bedrooms with the master benefitting from an ensuite, and a family bathroom. The property further benefits from permission for a detached carport.