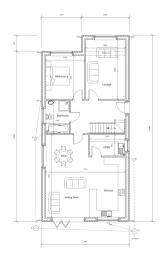

## Land West Of Aldorcar, Coaly Lane, Ingoldisthorpe

£150,000

An exciting opportunity to acquire this plot of land situated in a secluded location within the highly popular Village of Ingoldisthorpe. Full planning permission has been granted (24/00230/F) for this detached dwelling set over two floors. To the ground floor the plans show hallway, open plan Kitchen Dining Sitting Area, Bathroom, Utility Room, separate lounge and bedroom three. To the first floor, you will find two bedrooms with the master benefitting from an ensuite, and a family bathroom. The property further benefits from permission for a detached carport.