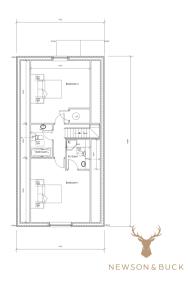

## Land West Of Aldorcar, Coaly Lane, Ingoldisthorpe

£150,000

An exciting opportunity to acquire this plot of land situated in a secluded location within the highly popular Village of Ingoldisthorpe. Full planning permission has been granted (24/00230/F) for this detached dwelling set over two floors. To the ground floor the plans show hallway, open plan Kitchen Dining Sitting Area, Bathroom, Utility Room, separate lounge and bedroom three. To the first floor, you will find two bedrooms with the master benefitting from an ensuite, and a family bathroom. The property further benefits from permission for a detached carport.