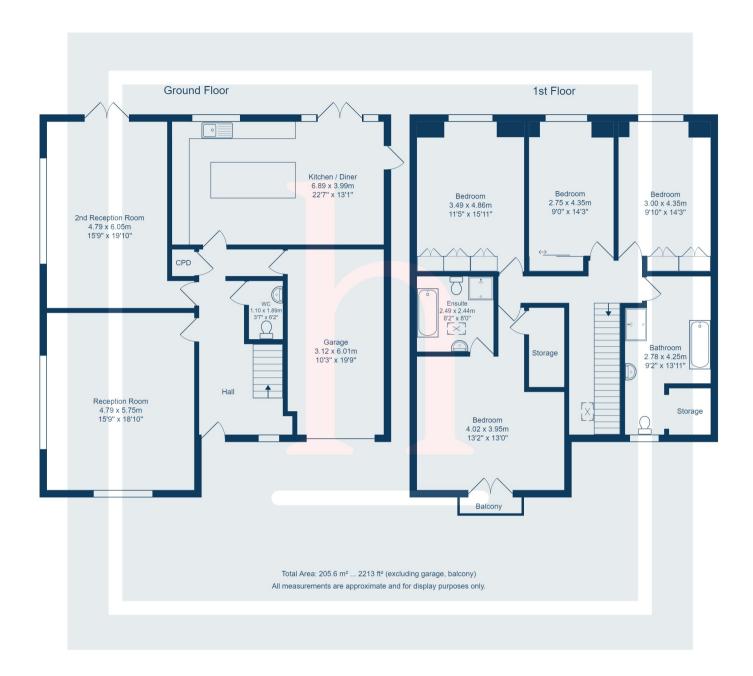

## Offers in Excess of £525,000

Stunning hidden gem! Tucked away down the private lane of The Stables off Manor Drive is this four bedroom, detached family home. Finished to a high specification throughout, the current owners have transformed this property to tick every box for a buyer. From the spacious reception rooms to the beautiful en-suite to the master and private rear garden, you also find yourself close to local amenities with great transport links and reputable schools on your doorstep. Spanning over 2,000sqft, this extensive home must be viewed to appreciate everything on offer.