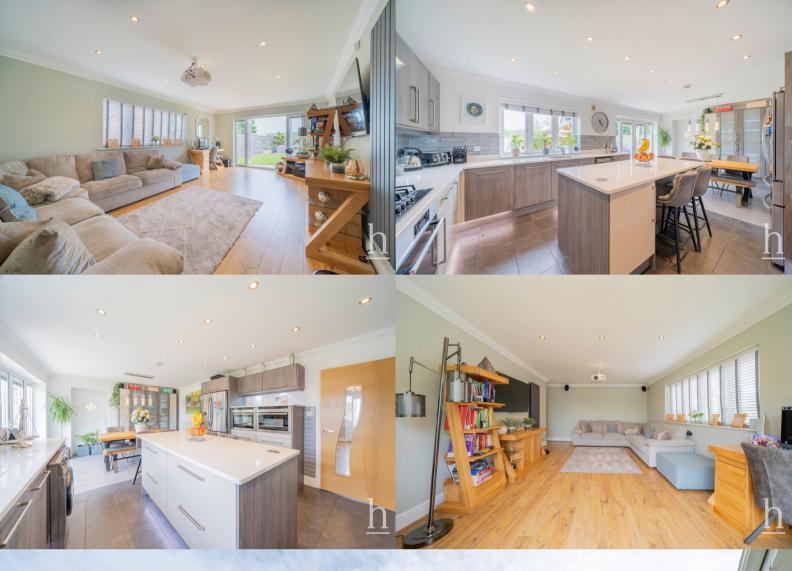

## Offers in Excess of £525,000

Stunning hidden gem! Tucked away down the private lane of The Stables off Manor Drive is this four bedroom, detached family home. Finished to a high specification throughout, the current owners have transformed this property to tick every box for a buyer. From the spacious reception rooms to the beautiful en-suite to the master and private rear garden, you also find yourself close to local amenities with great transport links and reputable schools on your doorstep. Spanning over 2,000sqft, this extensive home must be viewed to appreciate everything on offer.