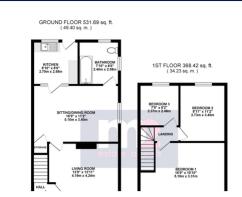

## \*IN NEED OF RENOVATION THROUGHOUT!! EXTENDED, 3 BEDROOMS, SEMI DETACHED HOUSE WITH LIVING ROOM, DINING ROOM, KITCHEN, GROUND FLOOR BATHROOM & GOOD SIZE REAR GARDEN\*

Situated in a popular & convenient location of Newport is this extended, three bedroom semi detached house. The property is located within walking distance to all local amenities, popular primary schools, supermarkets, shopping at Newport Retail Park & the Southern Distributor Road providing quick easy access to junctions 24 & 28 of the M4. Although in need of extensive renovation the property offers living accommodation briefly comprising, to the ground floor: Entrance Hall, Living Room, Sitting/Dining Room, Kitchen & Bathroom. On the first floor: Three Bedrooms. Outside: To the front, is a driveway with gated side access. To the rear is a good size, enclosed garden with patio area, lawn, greenhouse and mature trees.

The property is also being sold with no onward chain. Services: Council Tax Band:

All room sizes are approximate. Electrical installations, plumbing, central heating and drainage installations are noted on the basis of a visual inspection only. They have not been tested and no warranty of condition or fitness for purpose is implied in their inclusion. Potential purchasers are warned that they must make their own enquiries as to the condition of the appliances, installations or any element of the structure or fabric of the property.