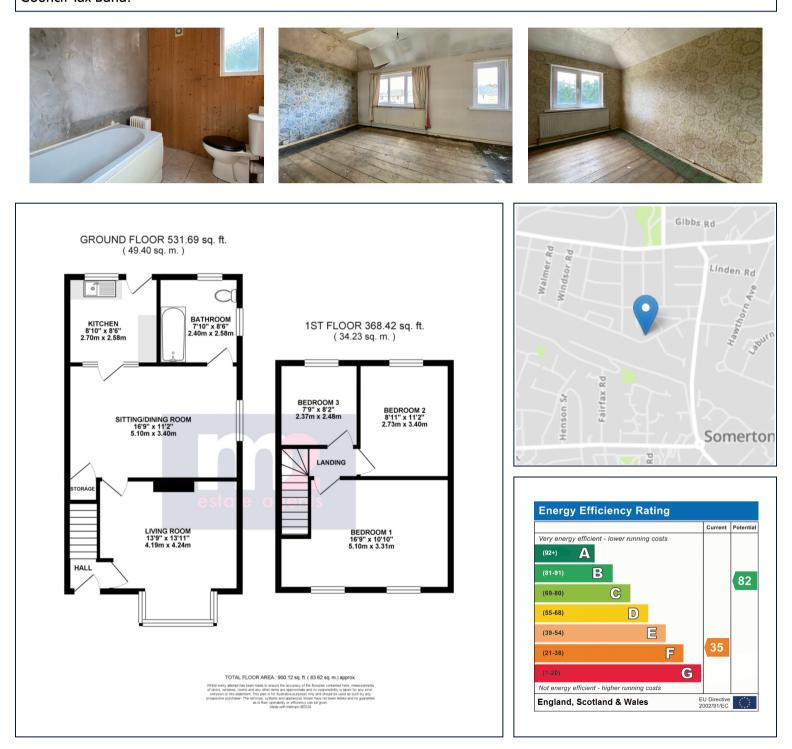

254 Conway Road, Newport. NP19 8JU £175,000 Tenure Freehold

- IN NEED OF RENOVATION
  THROUGHOUT
- EXTENDED SEMI DETACHED HOUSE
- 3 BEDROOMS
- LIVING ROOM & DINING ROOM
- GROUND FLOOR BATHROOM
- LARGE REAR GARDEN
- DRIVEWAY
- CONVENIENT & POPULAR EAST SIDE
  LOCATION

## \*IN NEED OF RENOVATION THROUGHOUT!! EXTENDED, 3 BEDROOMS, SEMI DETACHED HOUSE WITH LIVING ROOM, DINING ROOM, KITCHEN, GROUND FLOOR BATHROOM & GOOD SIZE REAR GARDEN\*

Situated in a popular & convenient location of Newport is this extended, three bedroom semi detached house. The property is located within walking distance to all local amenities, popular primary schools, supermarkets, shopping at Newport Retail Park & the Southern Distributor Road providing quick easy access to junctions 24 & 28 of the M4. Although in need of extensive renovation the property offers living accommodation briefly comprising, to the ground floor: Entrance Hall, Living Room, Sitting/Dining Room, Kitchen & Bathroom. On the first floor: Three Bedrooms. Outside: To the front, is a driveway with gated side access. To the rear is a good size, enclosed garden with patio area, lawn, greenhouse and mature trees.