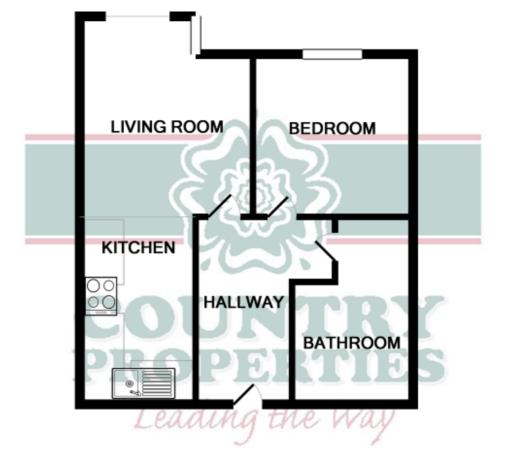

## TOTAL APPROX. FLOOR AREA 308 SQ.FT. (28.6 SQ.M.)

Whilst every attempt has been made to ensure the accuracy of the floor plan contained here, measurements of doors, windows, rooms and any other items are approximate and no responsibility is taken for any error, omission, or mis-statement. This plan is for illustrative purposes only and should be used as such by any prospective purchaser. The services, systems and appliances shown have not been tested and no guarantee as to their operability or efficiency can be given

Made with Metropix ©2012

All measurements are approximate and quoted in metric with imperial equivalents and for general guidance only and whilst every attempt has been made to ensure accuracy, they must not be relied on. The fixtures, fittings and appliances referred to have not been tested and therefore no guarantee can be given and that they are in working order. Internal photographs are reproduced for general information and it must not be inferred that any item shown is included with the property. For a free valuation, contact the numbers listed on the brochure.