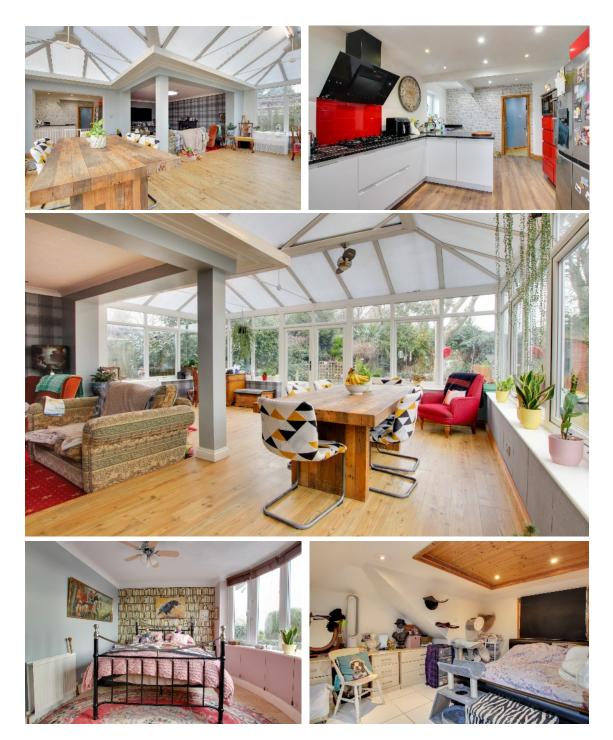

Upon entry, a spacious hallway welcomes you, leading to all ground floor rooms and granting access to the airing cupboard. Three generously sized ground floor, fitted double bedrooms, each boasting en-suite bath and shower facilities, offer comfort and convenience. The primary bedroom further benefits from a well-appointed dressing room, perfect for additional storage.

The airy open-plan living area, situated towards the rear of the property, affords picturesque views of the surrounding gardens, with French doors opening onto a charming decking area. The kitchen features sleek contemporary white gloss units complemented by quality quartz work surfaces. The utility room, located off the kitchen, has fittings for a washing machine and ample space for additional appliances.

Ascending the stairs from the entrance hallway, you'll find the first-floor double bedroom suite, complete with an en-suite shower room and dressing room.

£650,000