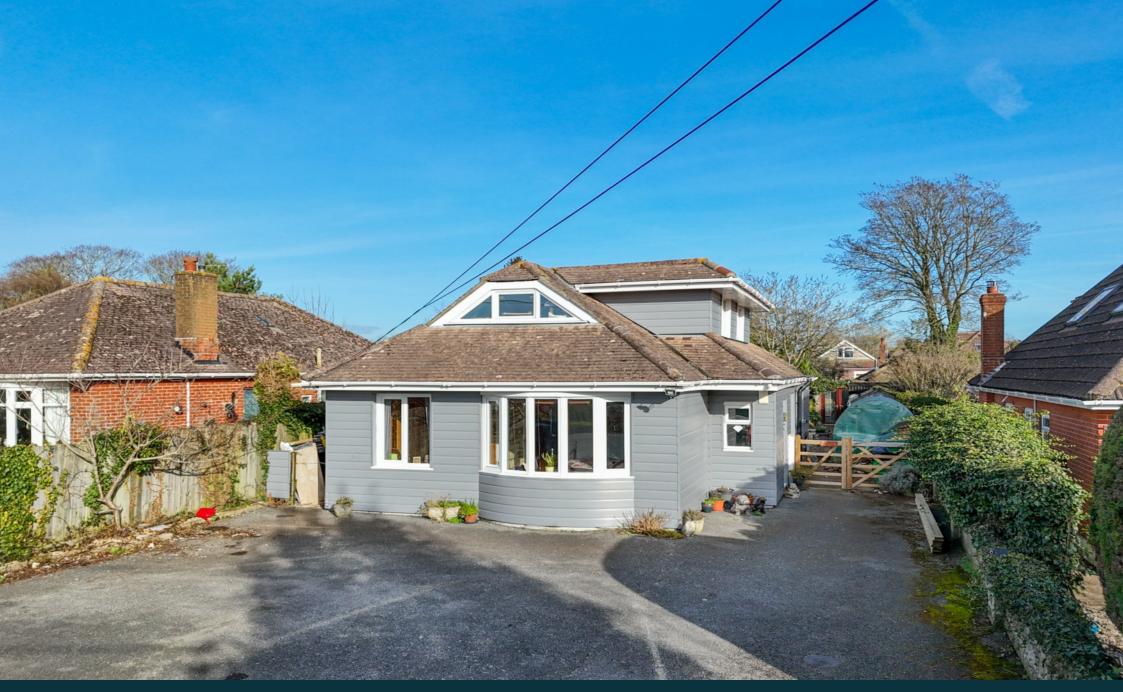

#### The Property

A well-appointed four-bedroom detached chalet bungalow, nestled within expansive and secluded gardens, set in the picturesque village of Burton, and conveniently close to both the New Forest and the coastal town of Christchurch.

#### **Grounds & Gardens**

Approaching the property, a tarmac driveway provides ample off-road parking, while wooden five-bar gates lead to the rear gardens. These expansive gardens are bordered by mature trees, shrubbery, and closed board fencing, ensuring a high level of privacy. A recently replaced large decking area offers a delightful space for outdoor relaxation.