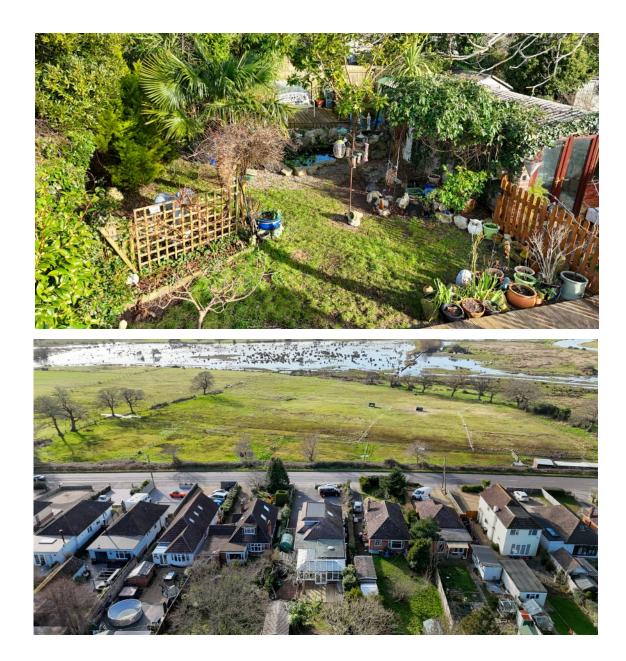

#### **Grounds & Gardens**

Approaching the property, a tarmac driveway provides ample off-road parking, while wooden five-bar gates lead to the rear gardens. These expansive gardens are bordered by mature trees, shrubbery, and closed board fencing, ensuring a high level of privacy. A recently replaced large decking area offers a delightful space for outdoor relaxation.