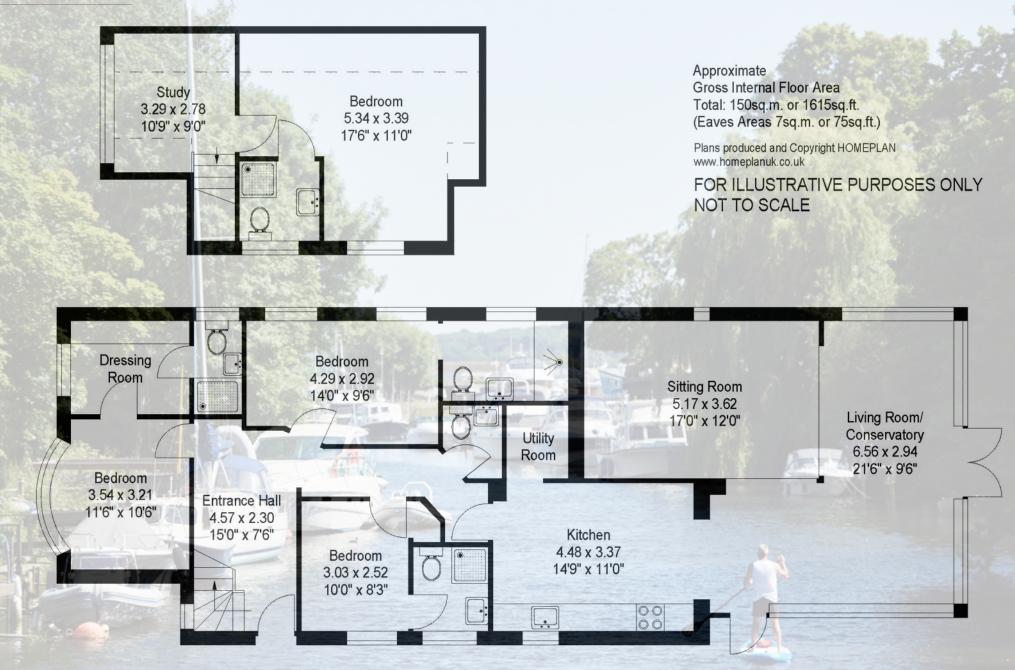

Upon entry, a spacious hallway welcomes you, leading to all ground floor rooms and granting access to the airing cupboard. Three generously sized ground floor, fitted double bedrooms, each boasting en-suite bath and shower facilities, offer comfort and convenience. The primary bedroom further benefits from a well-appointed dressing room, perfect for additional storage.

The airy open-plan living area, situated towards the rear of the property, affords picturesque views of the surrounding gardens, with French doors opening onto a charming decking area. The kitchen features sleek contemporary white gloss units complemented by quality quartz work surfaces. The utility room, located off the kitchen, has fittings for a washing machine and ample space for additional appliances.

Ascending the stairs from the entrance hallway, you'll find the first-floor double bedroom suite, complete with an en-suite shower room and dressing room.

£650,000