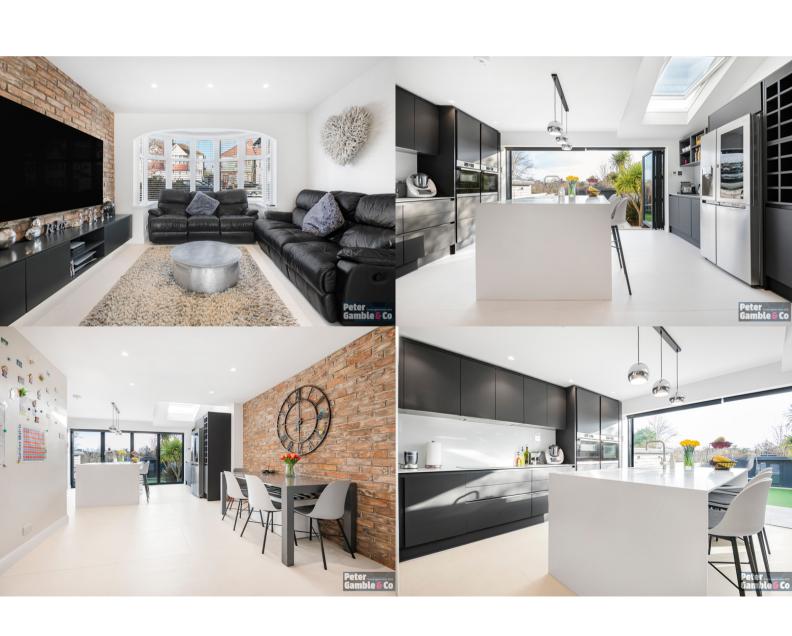

To the ground floor, the property comprises a large through lounge leading to the extended fully fitted kitchen diner featuring hot water tap, Bosch appliances, remote control blinds and skylight with bi-fold doors onto the landscaped rear garden.