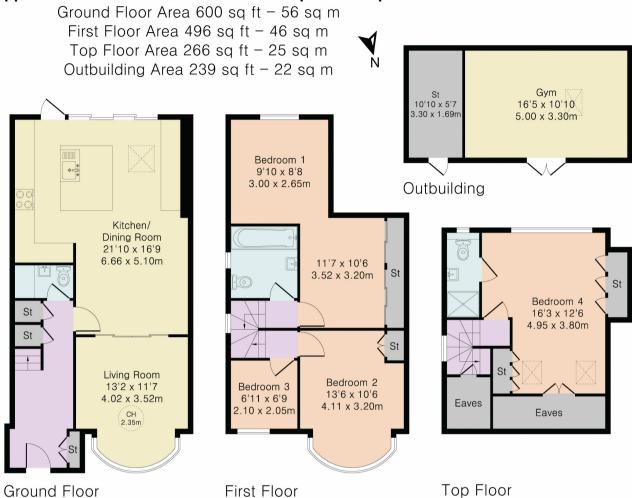

## Approximate Gross Internal Area 1601 sq ft - 149 sq m

Although Pink Plan Itd ensures the highest level of accuracy, measurements of doors, windows and rooms are approximate and no responsibility is taken for error, omission or misstatement. These plans are for representation purposes only as defined by RICS code of measuring practise. No guarantee is given on total square footage of the property within this plan. The figure icon is for initial guidance only and should not be relied on as a basis of valuation.