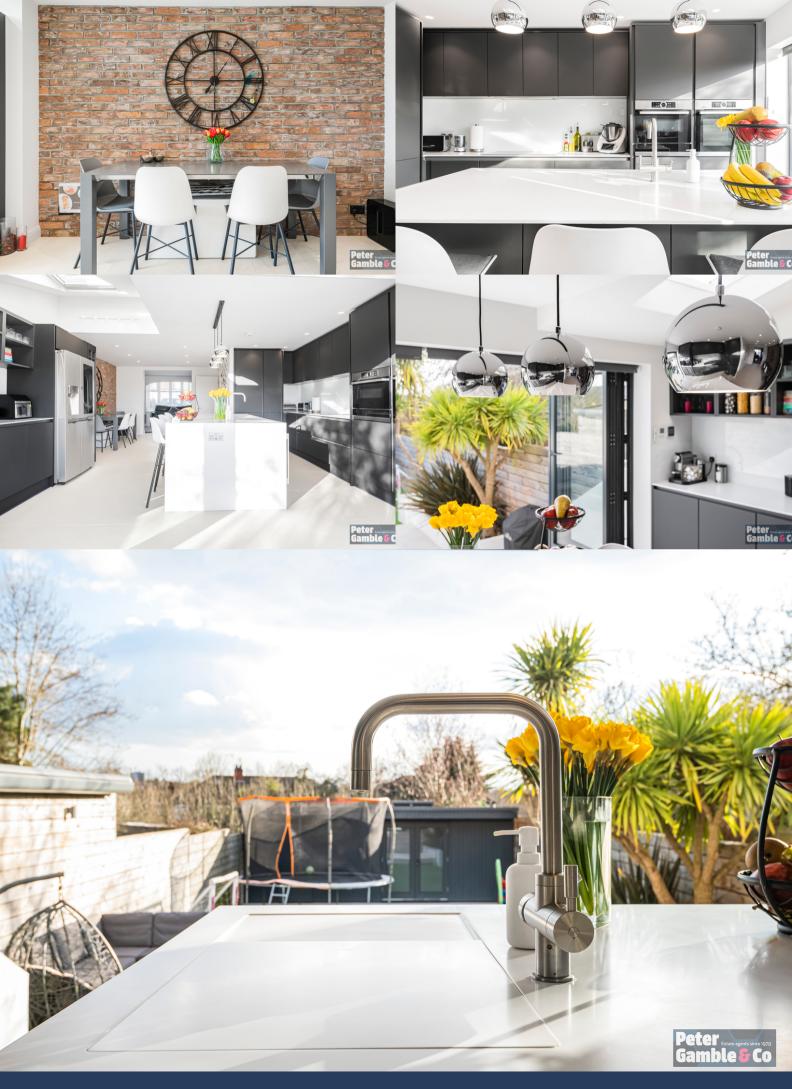

To the ground floor, the property comprises a large through lounge leading to the extended fully fitted kitchen diner featuring hot water tap, Bosch appliances, remote control blinds and skylight with bi-fold doors onto the landscaped rear garden.