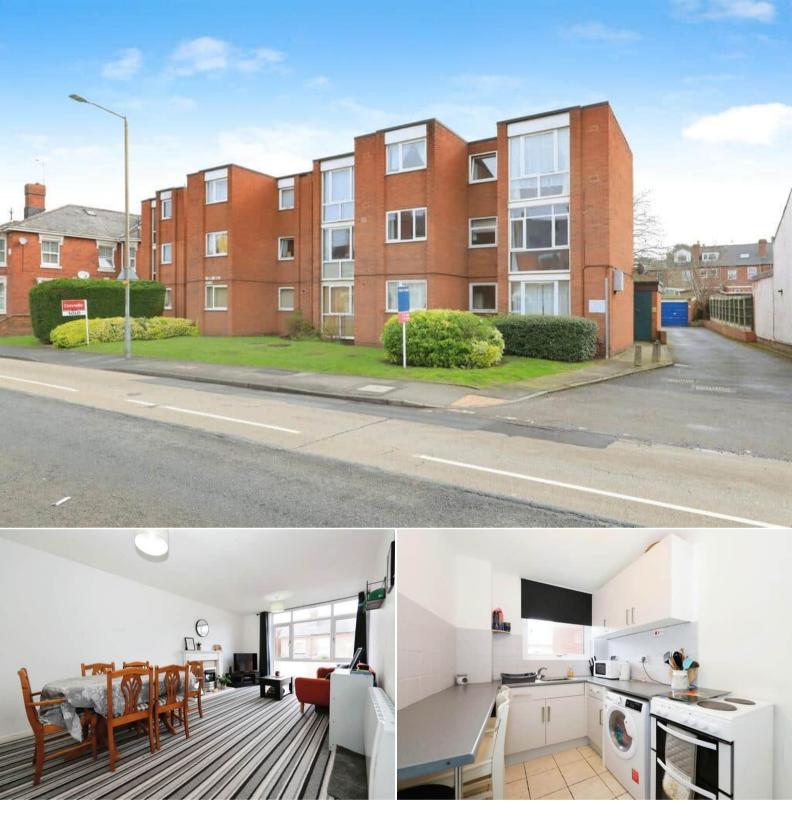

## Sutton Road Kidderminster

Bettermove are proud to present this 1 bedroom first floor flat in the sought after area of Kidderminster. Rental incomes can be expected at around £700 per month.

The property benefits from double glazing, electric storage heating throughout and has off street parking available via the single garage and communal parking. The council tax band is A.

This is a leasehold property with 113 years remaining on the lease; there is no ground rent and the service charge is £75 per month.

The interior of this beautifully presented property comprises a spacious living room, the fitted kitchen, one double bedroom and the bathroom situated on the first floor of the building. The exterior boasts well maintained communal gardens.

This property features a new heating system, electrics, windows and new kitchen.

Located in the popular town of Kidderminster, the property is close to a range of amenities, including shops, supermarkets, restaurants and pubs. Excellent transport connections can be found from Kidderminster Train Station and many local bus routes.