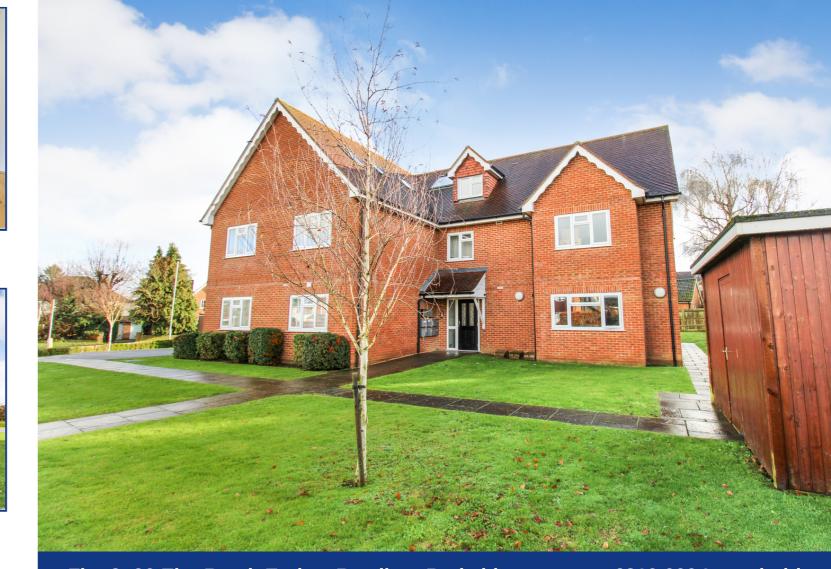

## Flat 3, 96 Elm Road, Earley, Reading, Berkshire. **RG6 5TW.**

3 Maiden Lane Centre Berkshire Reading RG6 3HD Tel: 0118 926 8260 www.arins.co.uk

Flat 3, 96 Elm Road, Earley, Reading, Berkshire. **RG6 5TW.** 

Built in 2014 is this extremely well presented ground floor apartment that would make an ideal purchase for first time buyers or investment buyers. The property is ideally located and provides convenient access to the Asda complex, and local bus routes into the town centre whilst being within walking distance to Reading University. A range of local shops and amenities are also nearby. The spacious accommodation comprises entrance hall with storage cupboard, a open plan kitchen/living room, large double bedroom and a modern bathroom. Further benefits include underfloor heating throughout, UPVC double glazed windows. There are well kept communal gardens, a secure bike & bin shed, an allocated parking space, visitor parking spaces and a secure telephone entry system.