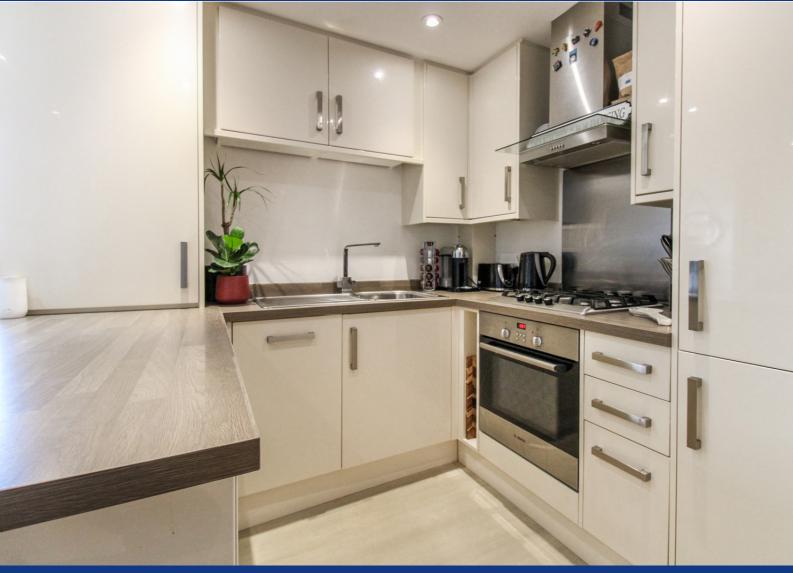

## **Property Description**

**Ground Floor** 

Hallway

Storage

Kitchen / Living Area

6.17m x 4.23m (20' 3" x 13' 11")