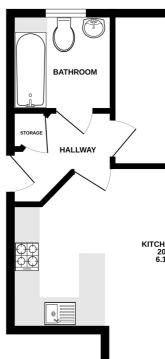

Flat 3, 96 Elm Road, Earley, Reading, Berkshire. RG6 5TW.

GROUND FLOOR

## **Property Description**

**Ground Floor** 

Hallway

Storage

Kitchen / Living Area

6.17m x 4.23m (20' 3" x 13' 11")