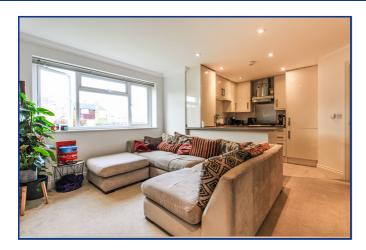

Built in 2014 is this extremely well presented ground floor apartment that would make an ideal purchase for first time buyers or investment buyers. The property is ideally located and provides convenient access to the Asda complex, and local bus routes into the town centre whilst being within walking distance to Reading University. A range of local shops and amenities are also nearby. The spacious accommodation comprises entrance hall with storage cupboard, a open plan kitchen/living room, large double bedroom and a modern bathroom. Further benefits include underfloor heating throughout, UPVC double glazed windows. There are well kept communal gardens, a secure bike & bin shed, an allocated parking space, visitor parking spaces and a secure telephone entry system.

## **Property Description**

**Ground Floor** 

Hallway

Storage

Kitchen / Living Area

6.17m x 4.23m (20' 3" x 13' 11")