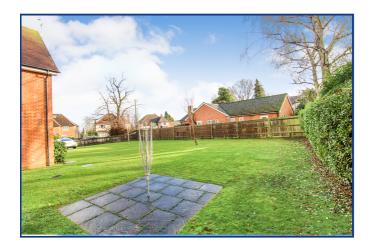

## Bedroom

3.32m x 3.21m (10' 11" x 10' 6")

Bathroom

Communal Garden & Bike Shed

Allocated & Visitor Parking

**Council Tax Band** 

В

| BEDROOM<br>10'11" x 10'6"<br>3.32m x 3.21m      |  |
|-------------------------------------------------|--|
| IEN/LIVING AREA<br>)'3" x 13'11"<br>17m x 4.23m |  |
|                                                 |  |