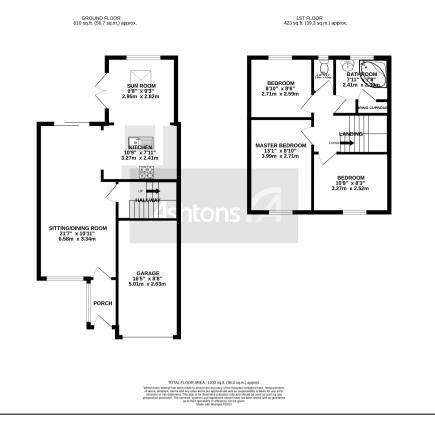

## Armstrong Close, Birchwood. WA3 6DJ. Offers Over £250,000

Immaculately presented and decorated throughout | Located on a corner plot | Not overlooked to the rear | Three double bedrooms to the first floor | Garage and driveway parking |