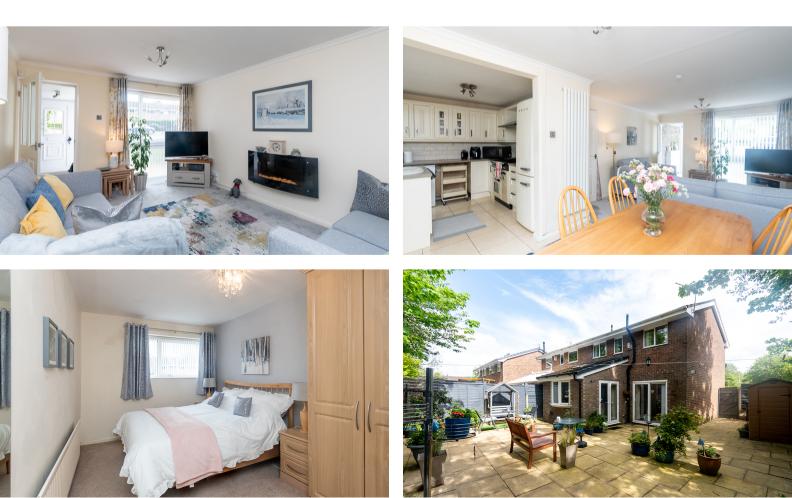

4

As you enter the property, you are greeted by a welcoming porch leading to a spacious living room, perfect for relaxing and spending time with family and friends. The living room is flooded with natural light, creating a warm and inviting atmosphere.

The living room opens out into the dining room and kitchen complete with modern appliances and ample storage space with freestanding island perfect for entertaining guests or enjoying family meals. This opens out into the sitting area overlooking the rear garden with patio doors to the side leading outdoors.