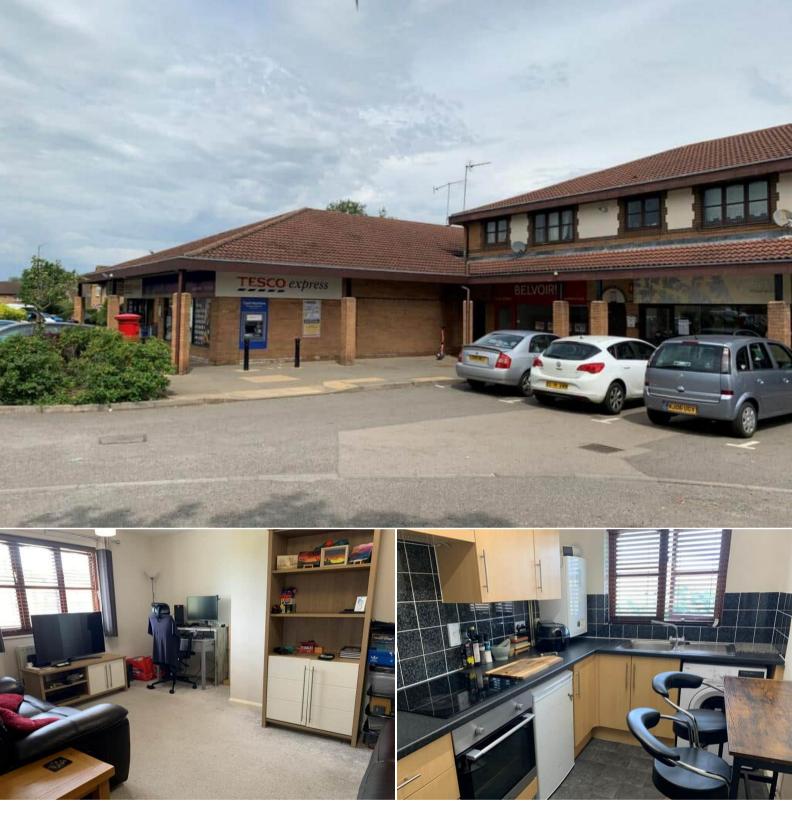

## Bordeaux Close Northampton

Bettermove are proud to present this 2 bedroom flat in this sought after area of Northampton available with no forward chain.

The property benefits from double glazing, gas central heating throughout and has off street parking available. The council tax band is A.

This is a leasehold property with 121 years remaining on the lease; the ground rent is £200 per annuum and the service charge is approximately £1,300 per annum.

The interior of this property comprises a spacious living room, fitted kitchen, two generous bedrooms and the family bathroom located on the first floor above the shops.

Located in the popular town of Northampton, the property is close to a range of amenities, including shops, supermarkets, restaurants and pubs. Excellent transport connections can be found from the M1, Northampton Train Station and many local buses.