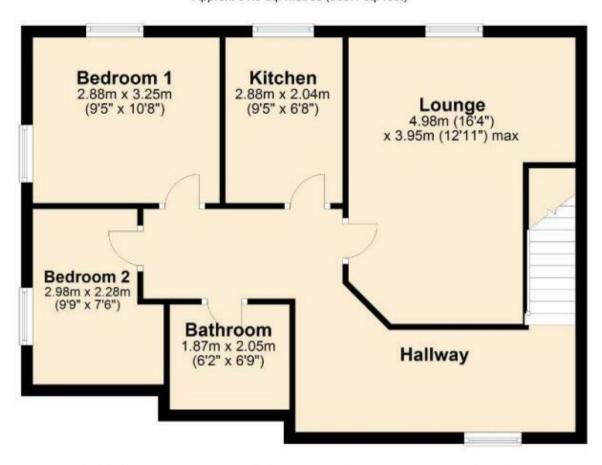

## Floor Plan

Approx. 61.9 sq. metres (666.1 sq. feet)

Total area: approx. 61.9 sq. metres (666.1 sq. feet)