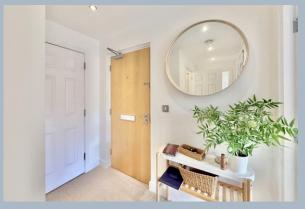

Accessed via a secure intercom entry system, the building features a well-maintained communal hallway with both a lift and stairs leading to all floors. Upon entering the apartment, a hallway leads to all rooms, along with a useful storage cupboard. The open-plan kitchen/living/dining area takes full advantage of a sunny courtyard, with access to a south facing balcony. The modern kitchen is fitted with a range of base and eye-level units, along with integrated appliances.