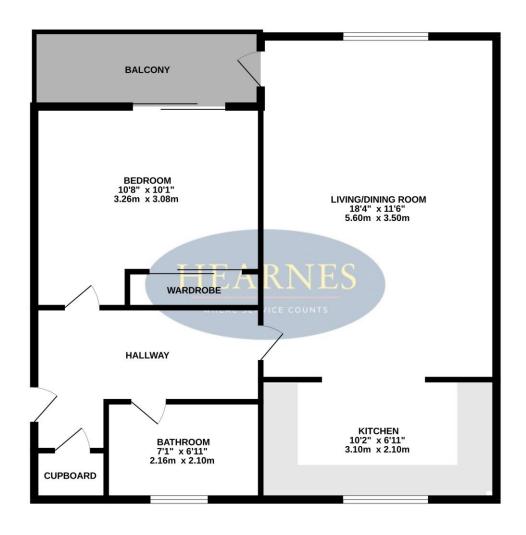

## FIFTH FLOOR 1003 sq.ft. (93.1 sq.m.) approx.

TOTAL FLOOR AREA: 1003 sq.ft. (93.1 sq.m.) approx.

Whilst every attempt has been made to ensure the accuracy of the floorplan contained here, measurements of doors, windows, rooms and any other terms are approximate and no responsibility to taken for any error, prospective purchaser. The services, systems and applicances shown have not been tested and no guarantee as to their operability or efficiency; can be given.