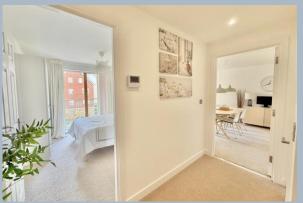

The principal bedroom is a spacious double room, complete with fitted wardrobes. The apartment is complemented by a newly refurbished family bathroom, which includes a WC, hand wash basin and shower over bath.Residents enjoy access to the on-site gym, 24-hour concierge service, and the 180-degree viewing deck.