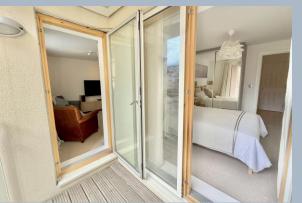

Accessed via a secure intercom entry system, the building features a well-maintained communal hallway with both a lift and stairs leading to all floors. Upon entering the apartment, a hallway leads to all rooms, along with a useful storage cupboard. The open-plan kitchen/living/dining area takes full advantage of a sunny courtyard, with access to a south facing balcony. The modern kitchen is fitted with a range of base and eye-level units, along with integrated appliances.