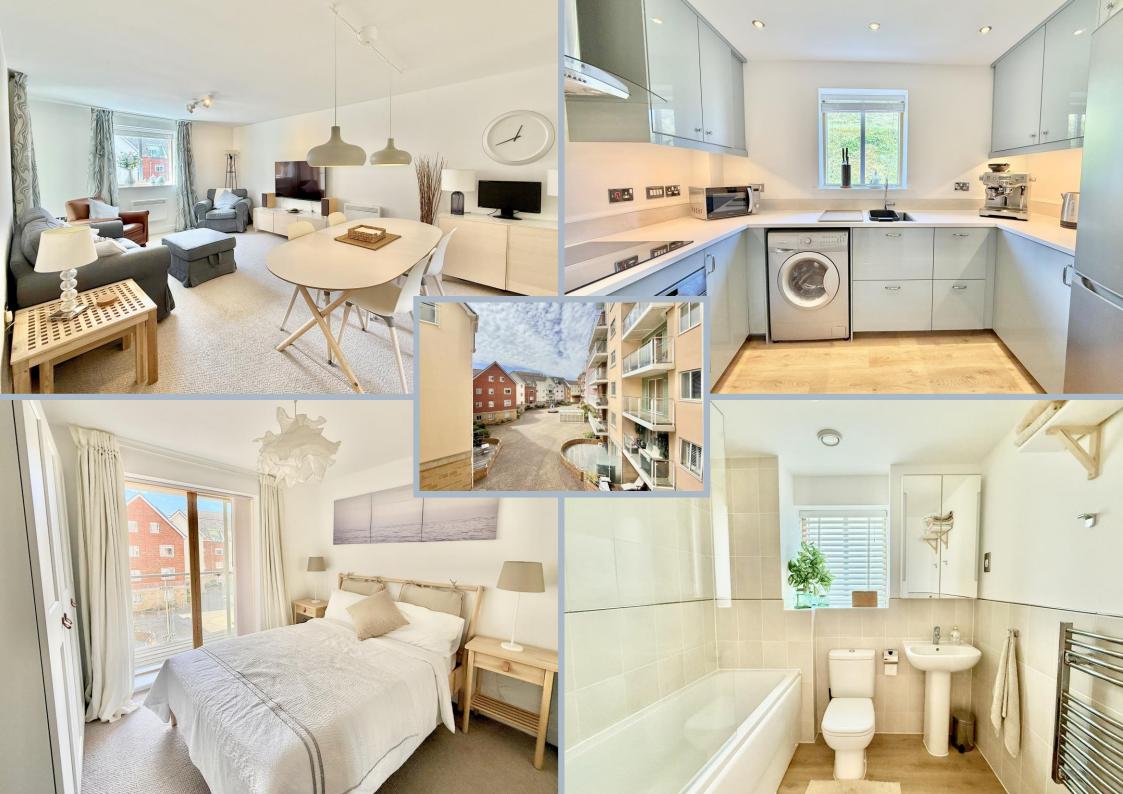

A superbly presented one bedroom fifth floor apartment in a prestigious gated development on the sea front. Located within Boscombe Spa, just moments from the pier, the development benefits from 24 hour concierge, secure electronic entry system, a residents gym and communal sun terrace overlooking the beach. The property is offered for sale with no forward chain.

Accessed via a secure intercom entry system, the building features a well-maintained communal hallway with both a lift and stairs leading to all floors. Upon entering the apartment, a hallway leads to all rooms, along with a useful storage cupboard. The open-plan kitchen/living/dining area takes full advantage of a sunny courtyard, with access to a south facing balcony. The modern kitchen is fitted with a range of base and eye-level units, along with integrated appliances.

The principal bedroom is a spacious double room, complete with fitted wardrobes. The apartment is complemented by a newly refurbished family bathroom, which includes a WC, hand wash basin and shower over bath.Residents enjoy access to the on-site gym, 24-hour concierge service, and the 180-degree viewing deck.