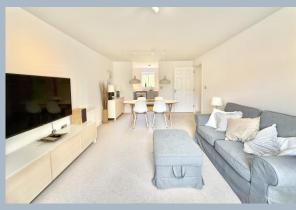

Accessed via a secure intercom entry system, the building features a well-maintained communal hallway with both a lift and stairs leading to all floors. Upon entering the apartment, a hallway leads to all rooms, along with a useful storage cupboard. The open-plan kitchen/living/dining area takes full advantage of a sunny courtyard, with access to a south facing balcony. The modern kitchen is fitted with a range of base and eye-level units, along with integrated appliances.