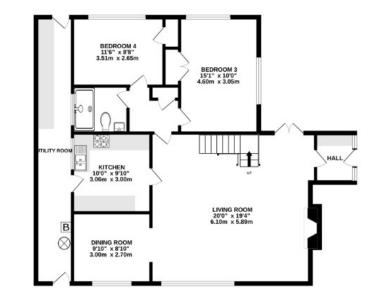

The property has been the subject of significant home improvements by the current owner yet still offers potential for further improvement and extension (STPP). This already sizeable property consists of a spacious Entrance Hall, Open Plan 6x6 meter Living Room, Separate Dining Room, newly re-fitted Kitchen, modern downstairs Shower Room, a utility room which runs the length of the property, with Five Double Bedrooms ( 2 being on the Ground Floor), four of which are accompanied with built-in-wardrobes and one with a W/C, expertly renovated Family Bathroom. Further benefits include a detached double garage plus driveway parking for multiple cars on both sides of the property, accompanied by the luxurious front garden. To the rear of the property is a beautifully cared-for garden, which use to have a swimming pool that has since been covered up, benefiting from shrubbery borders and a shed.

An inspection is highly recommended to avoid disappointment.

\*\*Call now to register your interest\*\*

ARAGE 7"1" .20m GROUND FLOOR 1097 sq.ft. (101.9 sq.m.) approx. 1ST FLOOR 667 sq.ft. (61.9 sq.m.) approx.