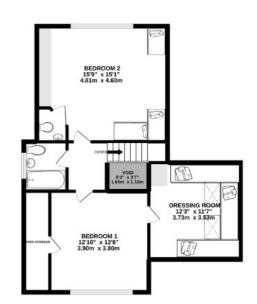

The property has been the subject of significant home improvements by the current owner yet still offers potential for further improvement and extension (STPP). This already sizeable property consists of a spacious Entrance Hall, Open Plan 6x6 meter Living Room, Separate Dining Room, newly re-fitted Kitchen, modern downstairs Shower Room, a utility room which runs the length of the property, with Five Double Bedrooms ( 2 being on the Ground Floor), four of which are accompanied with built-in-wardrobes and one with a W/C, expertly renovated Family Bathroom. Further benefits include a detached double garage plus driveway parking for multiple cars on both sides of the property, accompanied by the luxurious front garden. To the rear of the property is a beautifully cared-for garden, which use to have a swimming pool that has since been covered up, benefiting from shrubbery borders and a shed.

An inspection is highly recommended to avoid disappointment.

\*\*Call now to register your interest\*\*

ARAGE 7"1" .20m GROUND FLOOR 1097 sq.ft. (101.9 sq.m.) approx. 1ST FLOOR 667 sq.ft. (61.9 sq.m.) approx.

3 BRACKENFORDE, SLOUGH, BERKSHIRE, SL3 7AX

TOTAL FLOOR AREA : 2069 sq.ft. (192.2 sq.m.) approx.

Whilst every attempt has been made to ensure the accuracy of the floorplan contained here, measurements of doors, windows, rooms and any other items are approximate and no responsibility is taken for any erorr, omission or mis-statement. This plan is for illustrative purposes only and should be used as such by any prospective purchaser. The services, systems and appliances shown have not been tested and no guarantee as to their operability or efficiency can be given. Made with Metropix ©2022