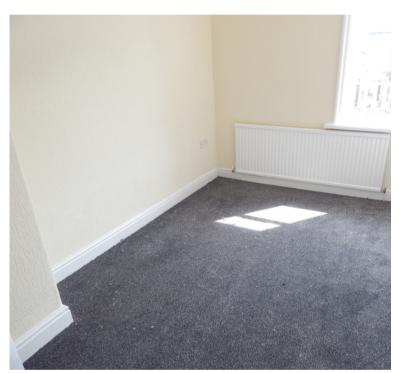

#### **Bedroom Two**

3.15m x 2.24m (10' 4" x 7' 4") Single glazed window overlooking the rear garden. Radiator.

# **Bedroom Three**

2.7m x 2.2m (8' 10" x 7' 3") Single glazed window overlooking the rear garden. Radiator and wall mounted gas combination boiler.