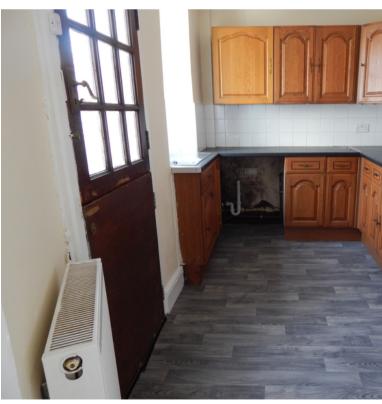

#### Kitchen

3.5m x 2m (11' 6" x 6' 7") Fitted base and wall units with working surfaces and tiled splash backs. Single drainer sink unit with mixer taps. Radiator, UPVC double glazed window and external door leading out to the rear garden.