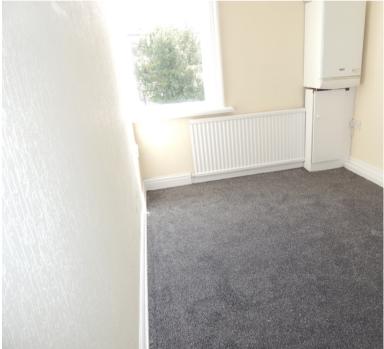

#### **Bedroom Two**

3.15m x 2.24m (10' 4" x 7' 4") Single glazed window overlooking the rear garden. Radiator.

# **Bedroom Three**

2.7m x 2.2m (8' 10" x 7' 3") Single glazed window overlooking the rear garden. Radiator and wall mounted gas combination boiler.