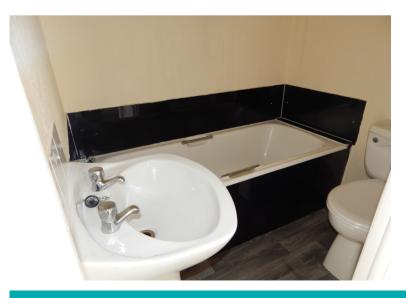

#### **Bathroom**

Housing a three piece white suite with chrome plated fittings incorporating panelled bath, pedestal wash hand basin and low level w.c. Part tiled walls.