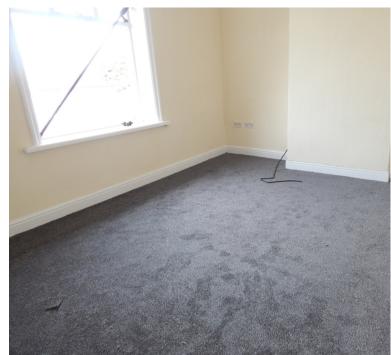

# **Sitting Room**

3.34m x 3m (10' 11" x 9' 10") (plus chimney breast alcoves) Single glazed window, radiator and fireplace with gas fire.

# Lounge/Dining Room

4m x 4m (13' 1" x 13' 1") (plus chimney breast alcoves and bay) UPVC double glazed bay window, radiator and under stairs pantry.