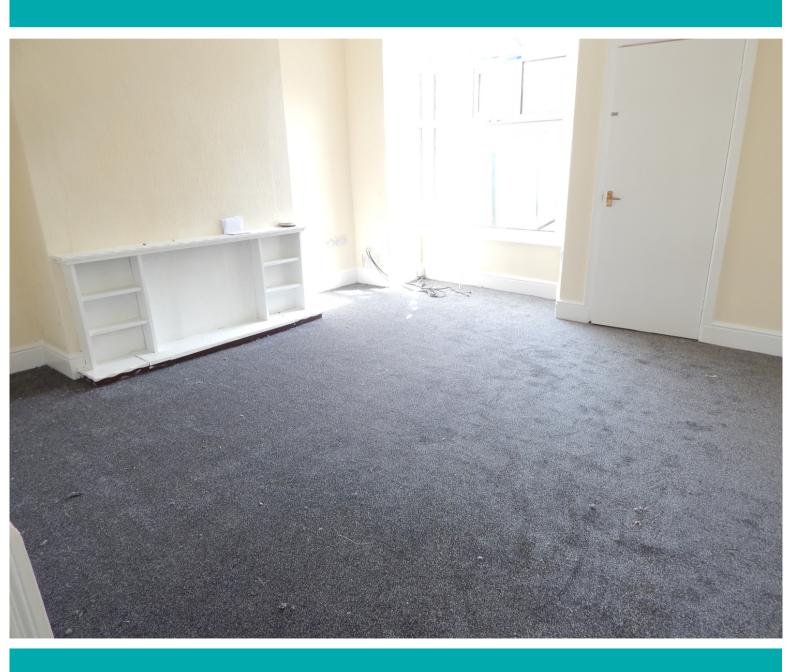

# Lounge/Dining Room

4m x 4m (13' 1" x 13' 1") (plus chimney breast alcoves and bay) UPVC double glazed bay window, radiator and under stairs pantry.