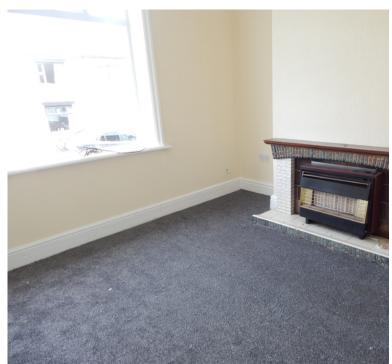

# **Sitting Room**

3.34m x 3m (10' 11" x 9' 10") (plus chimney breast alcoves) Single glazed window, radiator and fireplace with gas fire.