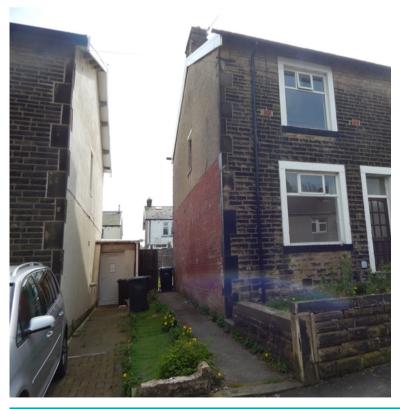

#### **Outside**

Garden forecourt and paved walkway. Good sized enclosed garden to the rear.