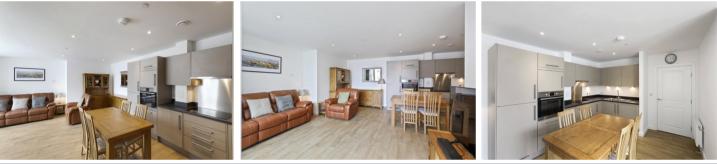

## Bessemer Place, Greenwich, London, SE10 0NB

£540,000

This immaculate 7th floor riverside apartment, located in Bessemer Place, is offered chainfree. The well designed layout comprises of a spacious reception area, open plan to a practical, modern kitchen with integrated appliances, two double bedrooms, two bathrooms and a private enclosed balcony. Further benefits include an allocated parking space, inhouse concierge services, smart communal roof terraces with outstanding London skyline views and a residents' only gym. The apartment is close to: North Greenwich tube (Jubilee Line, Zone 2) and bus station, riverboat services, the Emirates Cable Cars, and the O2 with the many attractions within including cinema, bars and restaurants. Other notable amenities within walking distance include schools, nurseries, doctors' surgery, dentist, local retail parks and a wide selection of supermarkets.