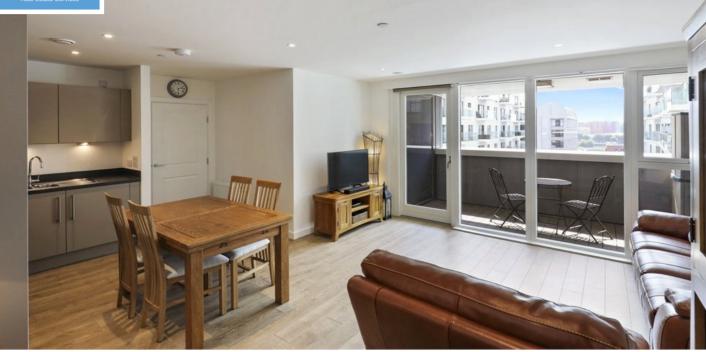

## Bessemer Place, Greenwich, London, SE10 0NB

£540,000

This immaculate 7th floor riverside apartment, located in Bessemer Place, is offered chainfree. The well designed layout comprises of a spacious reception area, open plan to a practical, modern kitchen with integrated appliances, two double bedrooms, two bathrooms and a private enclosed balcony. Further benefits include an allocated parking space, inhouse concierge services, smart communal roof terraces with outstanding London skyline views and a residents' only gym. The apartment is close to: North Greenwich tube (Jubilee Line, Zone 2) and bus station, riverboat services, the Emirates Cable Cars, and the O2 with the many attractions within including cinema, bars and restaurants. Other notable amenities within walking distance include schools, nurseries, doctors' surgery, dentist, local retail parks and a wide selection of supermarkets.