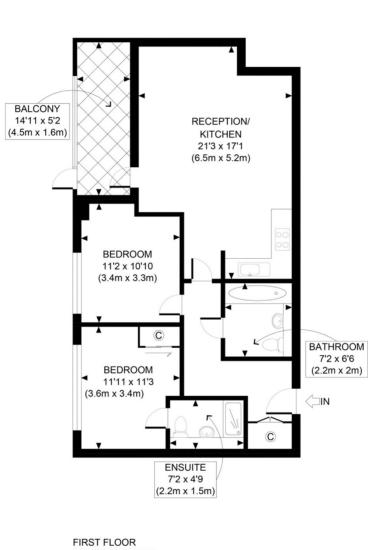

## Bessemer Place, Greenwich, London, SE10 0NB

GROSS INTERNAL FLOOR AREA 704 SQ FT

## APPROX. GROSS INTERNAL FLOOR AREA 704 SQ FT / 65 SQM Ref: Copyright **photoplan**

Disclaimer: Floor plan measurements are approximate and are for illustrative purposes only. While we do not doubt the floor plan accuracy and completeness, you or your advisors should conduct a careful, independent investigation of the property in respect of monetary valuation