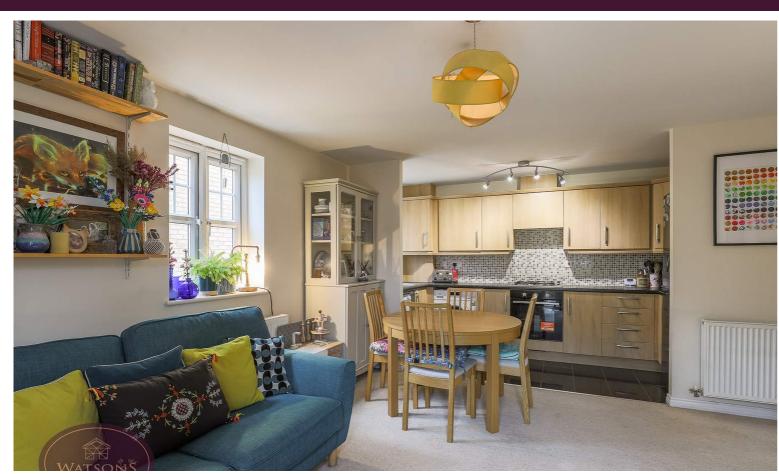

# **Open Plan Living Space**

6.13m x 3.83m (20' 1" x 12' 7") A range of matching wall & base units, work surfaces incorporating an inset stainless steel sink & drainer unit. Integrated appliances to include electric oven & 5 ring gas hob with extractor over. Plumbing for washing machine and dishwasher. Plumbing and wiring for an American style fridge freezer. 2 radiators, 2 uPVC double glazed windows to the side and uPVC double glazed French doors to the Juliet balcony.