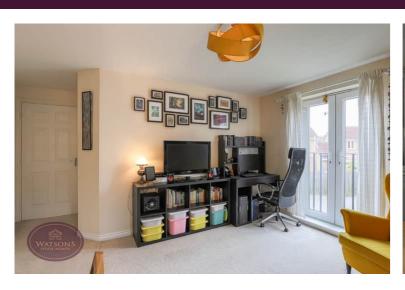

# **Open Plan Living Space**

6.13m x 3.83m (20' 1" x 12' 7") A range of matching wall & base units, work surfaces incorporating an inset stainless steel sink & drainer unit. Integrated appliances to include electric oven & 5 ring gas hob with extractor over. Plumbing for washing machine and dishwasher. Plumbing and wiring for an American style fridge freezer. 2 radiators, 2 uPVC double glazed windows to the side and uPVC double glazed French doors to the Juliet balcony.