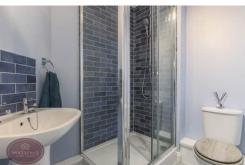

#### **En Suite**

3 piece suite in white comprising WC, pedestal sink unit and shower cubicle. Radiator and extractor fan.