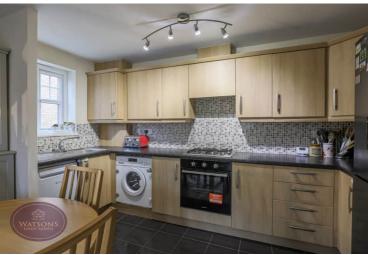

# **Open Plan Living Space**

6.13m x 3.83m (20' 1" x 12' 7") A range of matching wall & base units, work surfaces incorporating an inset stainless steel sink & drainer unit. Integrated appliances to include electric oven & 5 ring gas hob with extractor over. Plumbing for washing machine and dishwasher. Plumbing and wiring for an American style fridge freezer. 2 radiators, 2 uPVC double glazed windows to the side and uPVC double glazed French doors to the Juliet balcony.