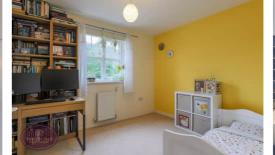

## Bedroom 2

377m x 2.97m (1236' 11" x 9' 9") UPVC double glazed window to the front and radiator.