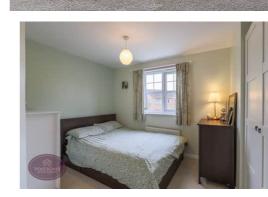

# **Primary Bedroom**

3.01m x 2.73m (9' 11" x 8' 11") UPVC double glazed window to the front and radiator. Door to the en suite.