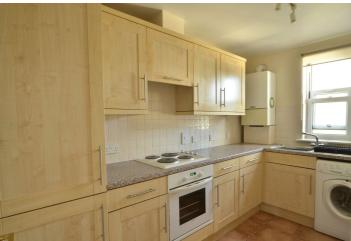

# **Kitchen**

11' 9" x 6' 1" (3.57m x 1.85m)

# **APPLIANCES INCLUDED**

- Ariston single oven
- Ariston four ring hob
- Ariston fridge/freezer
- Washer/dryer