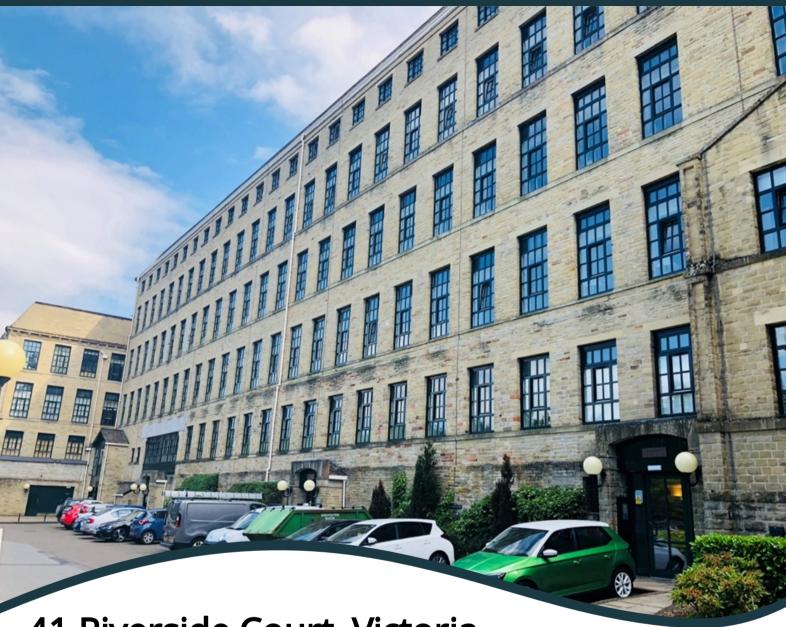

41 Riverside Court, Victoria Road, Saltaire, Shipley, West Yorkshire. BD18 3LX

- 1 Bedroom Apartment
- Electric Heating Hardwood Double Glazing
- Lounge/Diner Modern Kitchen
- Communal Parking and Gardens

# PROPERTY DESCRIPTION

Beautifully presented one bedroom apartment in the well regarded Riverside Court development. Ideally placed for amenities in Saltaire including the bus and rail network. The River Aire and Roberts Park is situated to one side and the Leeds Liverpool Canal is to the other. Briefly comprises, entrance hall, lounge/diner with archway into the modern kitchen, one double bedroom and bathroom. Outside, there are communal gardens and parking.