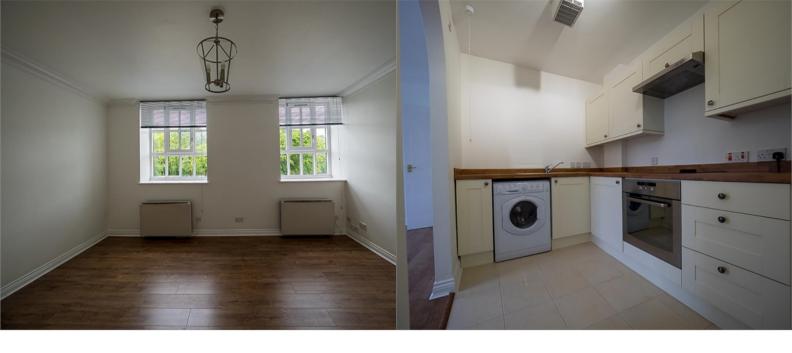

## Lounge/Diner

Two large double glazed windows to the front and two electric storage heaters. Laminate floor, television and telephone points. Coved ceiling and archway into ...

#### Kitchen

Range of cream shaker style base and wall units having a complimentary wood effect work surface over. Integral fridge and freezer. Electric oven, electric hob with extractor hood over. Washing machine. Tiled floor. Stainless steel sink unit with mixer tap.