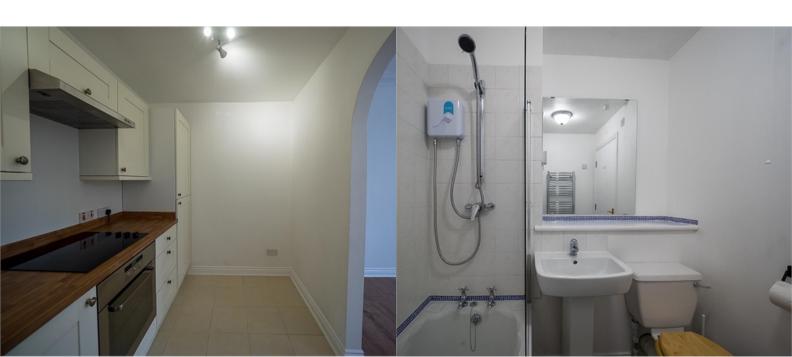

#### Kitchen

Range of cream shaker style base and wall units having a complimentary wood effect work surface over. Integral fridge and freezer. Electric oven, electric hob with extractor hood over. Washing machine. Tiled floor. Stainless steel sink unit with mixer tap.

#### Bathroom

3 piece suite in white comprising of white panelled bath with electric shower over, pedestal wash hand basin and low level w.c. Part tiled walls, tiled floor, fitted mirror and extractor fan.