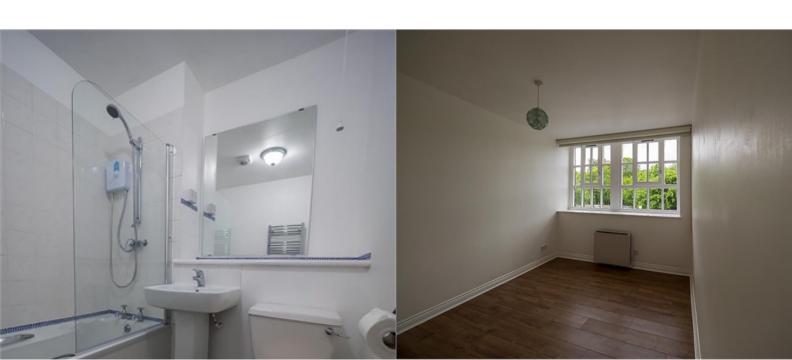

#### Bathroom

3 piece suite in white comprising of white panelled bath with electric shower over, pedestal wash hand basin and low level w.c. Part tiled walls, tiled floor, fitted mirror and extractor fan.

## **Double Bedroom**

Large double glazed window to the front. Laminate floor and electric storage heater.