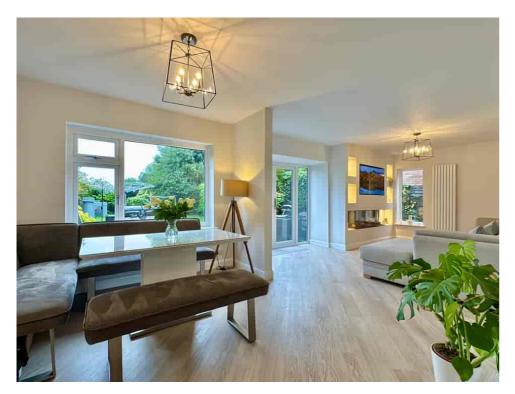

The accommodation includes a welcoming ENTRANCE HALL with a newly replaced staircase. The LOUNGE, overlooking the rear garden, features a stylish MEDIA WALL that adds a contemporary touch, while the open-plan layout flows seamlessly into the DINING ROOM and KITCHEN, perfect for modern family living. The practical addition of a DOWNSTAIRS W.C. completes the ground floor.