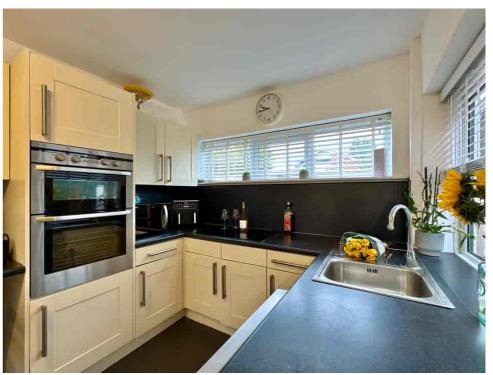

The accommodation includes a welcoming ENTRANCE HALL with a newly replaced staircase. The LOUNGE, overlooking the rear garden, features a stylish MEDIA WALL that adds a contemporary touch, while the open-plan layout flows seamlessly into the DINING ROOM and KITCHEN, perfect for modern family living. The practical addition of a DOWNSTAIRS W.C. completes the ground floor.