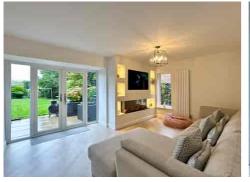

The accommodation includes a welcoming ENTRANCE HALL with a newly replaced staircase. The LOUNGE, overlooking the rear garden, features a stylish MEDIA WALL that adds a contemporary touch, while the open-plan layout flows seamlessly into the DINING ROOM and KITCHEN, perfect for modern family living. The practical addition of a DOWNSTAIRS W.C. completes the ground floor.

Upstairs, there are four well-proportioned bedrooms and a modern, neutral family BATHROOM.

One of the property's standout features is the generous rear garden, which enjoys a SUNNY SOUTH-FACING aspect, extending the living space outdoors—perfect for summer entertaining or family relaxation.