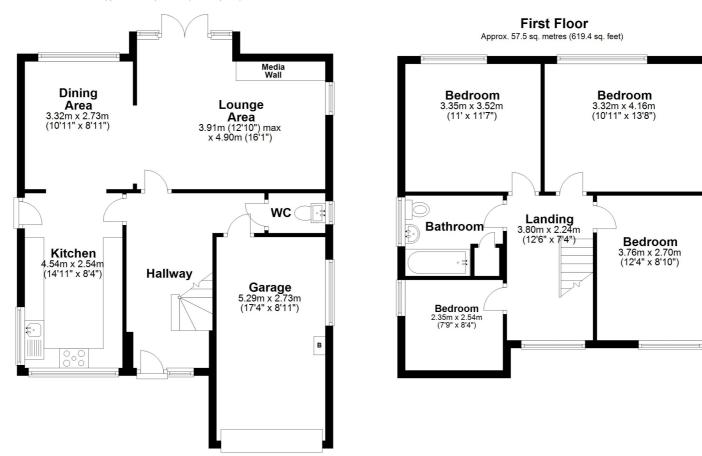

## **Ground Floor**

Approx. 68.2 sq. metres (733.6 sq. feet)

Total area: approx. 125.7 sq. metres (1353.0 sq. feet)

Plan produced using PlanUp.