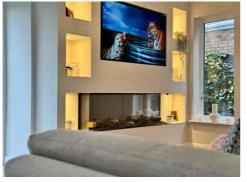

The accommodation includes a welcoming ENTRANCE HALL with a newly replaced staircase. The LOUNGE, overlooking the rear garden, features a stylish MEDIA WALL that adds a contemporary touch, while the open-plan layout flows seamlessly into the DINING ROOM and KITCHEN, perfect for modern family living. The practical addition of a DOWNSTAIRS W.C. completes the ground floor.