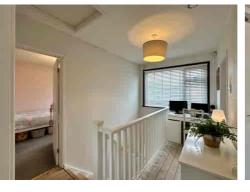

The accommodation includes a welcoming ENTRANCE HALL with a newly replaced staircase. The LOUNGE, overlooking the rear garden, features a stylish MEDIA WALL that adds a contemporary touch, while the open-plan layout flows seamlessly into the DINING ROOM and KITCHEN, perfect for modern family living. The practical addition of a DOWNSTAIRS W.C. completes the ground floor.