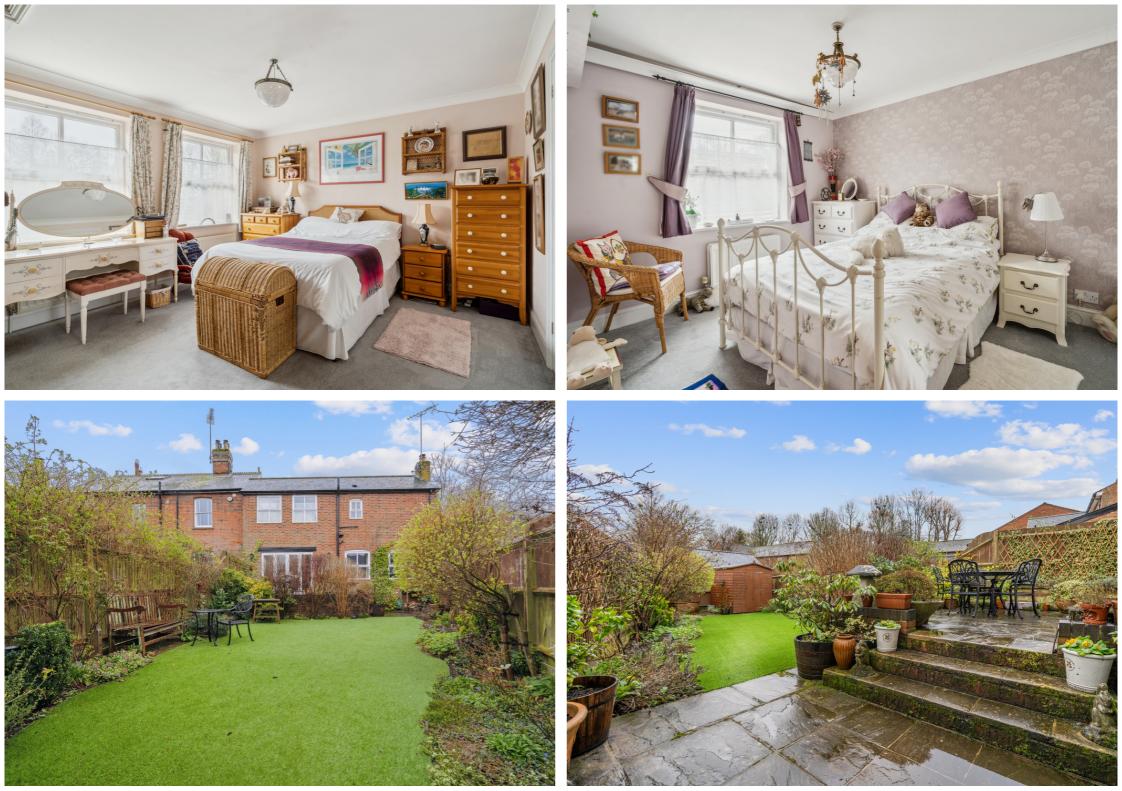

Upstairs there are four really good size double bedrooms all offering wonderful views, the principal bedroom offers an en-suite shower room and the floor is finished with both the family bathroom and airing cupboard.

The property resides on a lovely rear plot with a wonderful rear garden bordered by both fencing and mature trees. There is a lovely patio area leading out from the rear of the house and flows onto the lawn area. The driveway runs down the side of the property and leads down to three off road parking spaces.