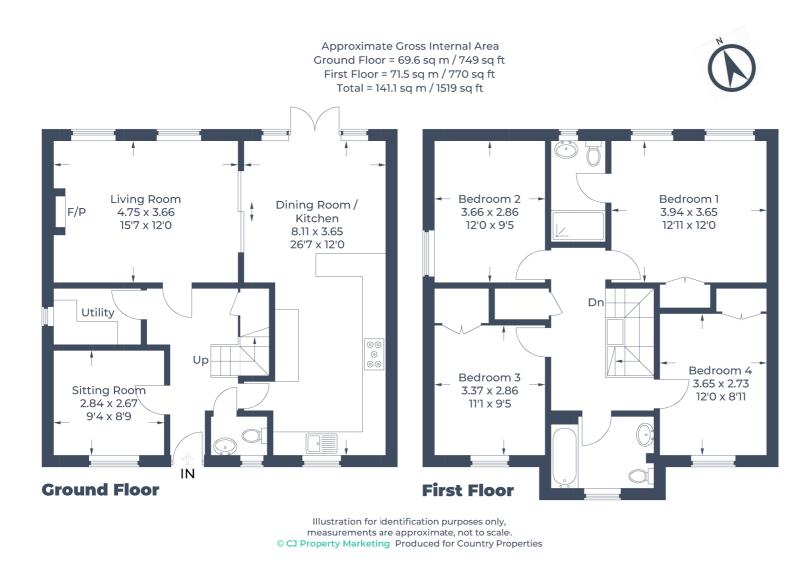

This home offers wonderfully light and balanced accommodation throughout and is evenly arranged over two floors. Commencing with the entrance hallway that flows through offering stairs rising to the first floor accommodation, downstairs cloakroom, utility room with space and services for washing machine and tumble dryer and access to the main living areas. To the left hand side is the front sitting room which is currently used as a study. On the other side is the lovely kitchen/dining room which is light and airy with a real country feel. The dining room opens out on to the rear garden. The floor is completed with the main living room with a wood burning stove.

Upstairs there are four really good size double bedrooms all offering wonderful views, the principal bedroom offers an en-suite shower room and the floor is finished with both the family bathroom and airing cupboard.