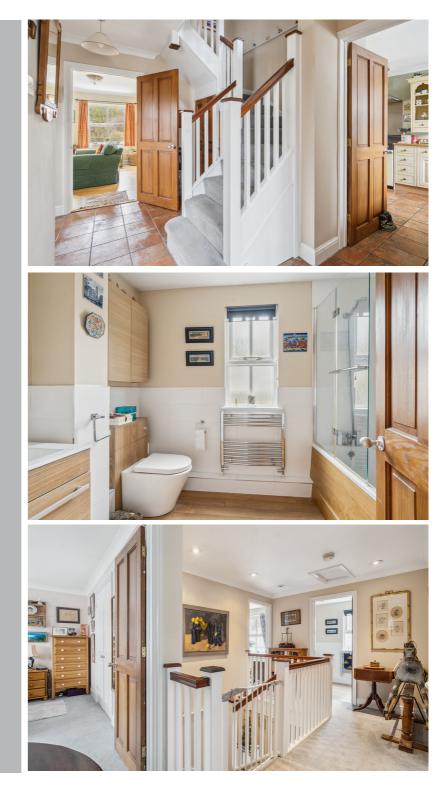

This home offers wonderfully light and balanced accommodation throughout and is evenly arranged over two floors. Commencing with the entrance hallway that flows through offering stairs rising to the first floor accommodation, downstairs cloakroom, utility room with space and services for washing machine and tumble dryer and access to the main living areas. To the left hand side is the front sitting room which is currently used as a study. On the other side is the lovely kitchen/dining room which is light and airy with a real country feel. The dining room opens out on to the rear garden. The floor is completed with the main living room with a wood burning stove.

Upstairs there are four really good size double bedrooms all offering wonderful views, the principal bedroom offers an en-suite shower room and the floor is finished with both the family bathroom and airing cupboard.