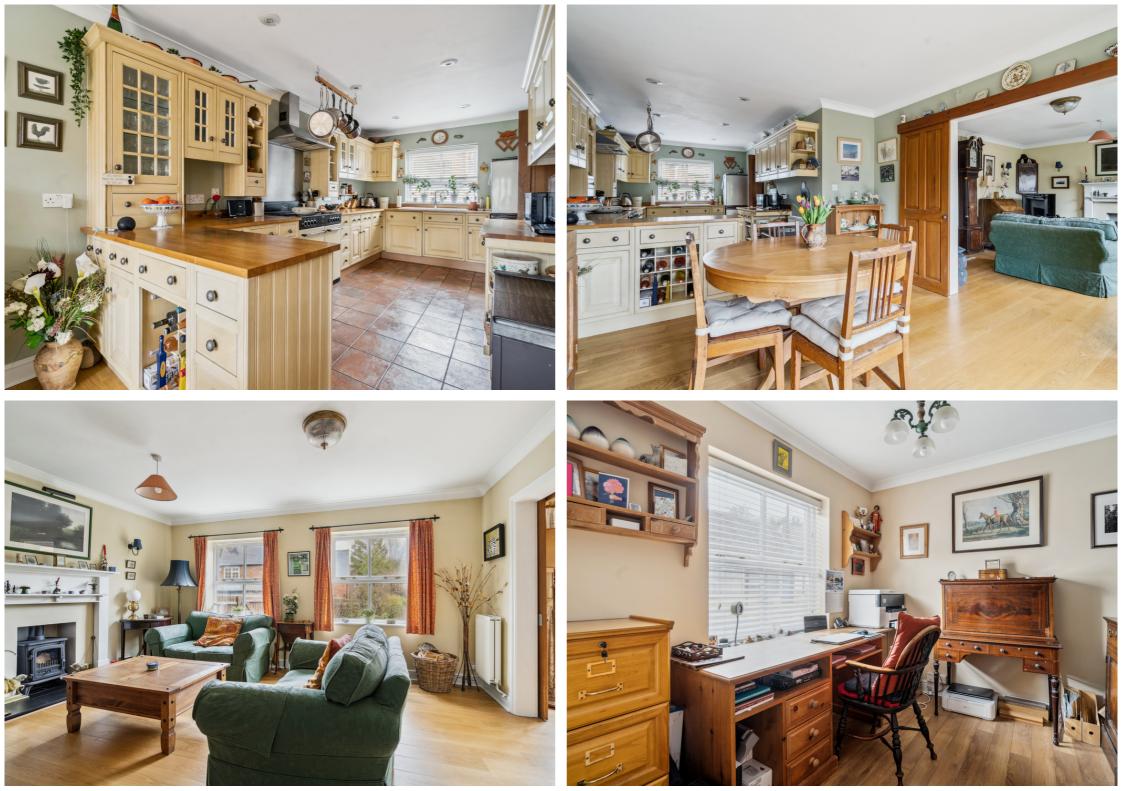

This home offers wonderfully light and balanced accommodation throughout and is evenly arranged over two floors. Commencing with the entrance hallway that flows through offering stairs rising to the first floor accommodation, downstairs cloakroom, utility room with space and services for washing machine and tumble dryer and access to the main living areas. To the left hand side is the front sitting room which is currently used as a study. On the other side is the lovely kitchen/dining room which is light and airy with a real country feel. The dining room opens out on to the rear garden. The floor is completed with the main living room with a wood burning stove.

Upstairs there are four really good size double bedrooms all offering wonderful views, the principal bedroom offers an en-suite shower room and the floor is finished with both the family bathroom and airing cupboard.

The property resides on a lovely rear plot with a wonderful rear garden bordered by both fencing and mature trees. There is a lovely patio area leading out from the rear of the house and flows onto the lawn area. The driveway runs down the side of the property and leads down to three off road parking spaces.