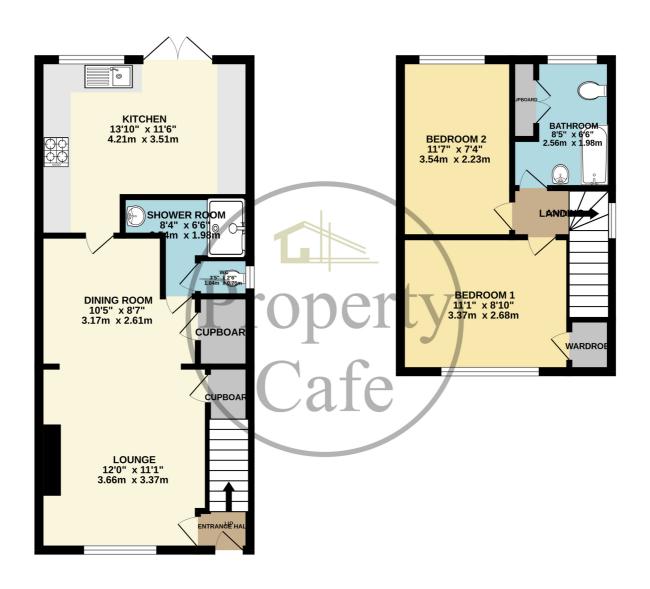

5 Church Hill Avenue, Bexhill-on-Sea, East Sussex, TN39 4SG Immaculate Two Bedroom Semi Detached House In A Sought After Area Of Little Common £290,000 - Freehold

Property Café are delighted to present to the market this spacious two bedroom semi-detached home for sale in a sought after pocket of Little Common. Accommodation and benefits include; An entrance lobby giving access into a spacious lounge/diner offering an excellent space to relax and entertain; Modern Fitted kitchen with ample cupboard & worktop space in addition to integrated appliances including fridge/freezer, oven, induction hob, dishwasher and washing machine; Ground floor shower room comprising of a shower cubicle, wash basin & WC. Upstairs consists of; Two well proportioned bedrooms, the master with a fitted wardrobe; Modern fitted family bathroom offering bath & overhead shower attachment, wash basin & WC. Externally this property boasts a private & generous rear garden and off-road parking for one car to the front. The house is offered for sale in good decorative order, ample storage throughout, gas central heated, double glazed and with no onward chain. This would be an ideal investment purchase or first time buy, we recommend you view at your earliest convenience.

TOTAL FLOOR AREA: 720 sq.ft. (66.9 sq.m.) approx.

Whilst every dittempt has been made to ensure the accuracy of the thorpten contained here, measurements of doors windrose, comes and any other tense is approximate and non-responsibility is sken for any error omission or mis-statement. This plan is for illustrative purposes only and should be used as such by any prospective purchaser. The schess, systems and appliances shown have not been tested and no guarantee as to their operability or efficiency can be given.

Made with Mercipus (2020 5)

Bedrooms: 2 Receptions: 2

Council Tax: Band B

Council Tax: Rate 1810

Parking Types: Off Street. On Street.

**Heating Sources:** Gas Central. **Electricity Supply:** Mains Supply.