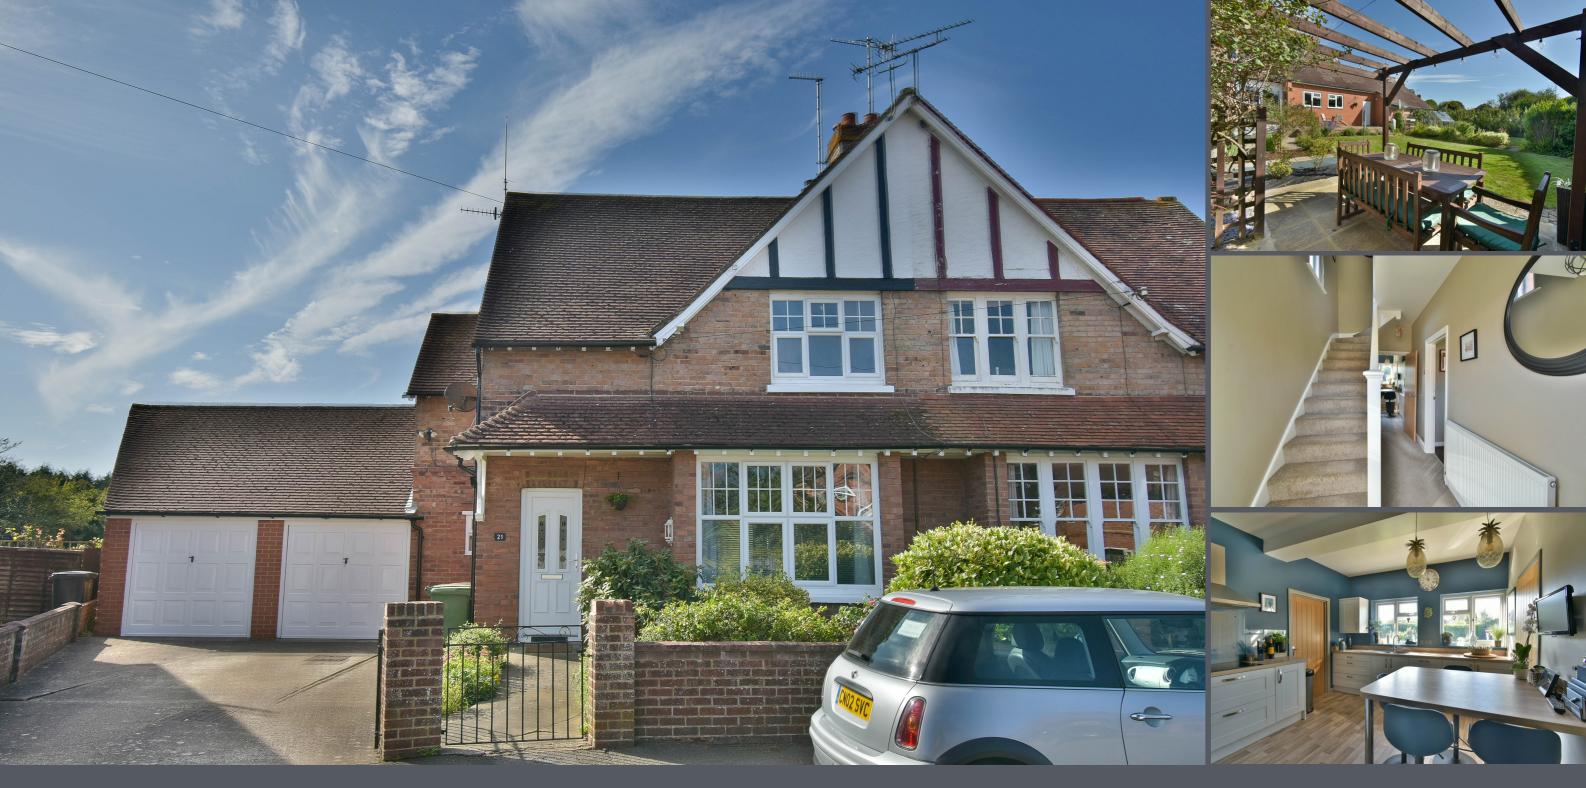

## £435,000 Freehold

A beautifully presented and immaculate example of a character, early 1900's, three bedroom, two reception semi-detached house situated in the sought after 'Collington' area of Bexhill which is within easy reach of a local parade of shops and Collington train station whilst Bexhill Town Centre and seafront are only a short distance away. The accommodation comprises; entrance hall, cloakroom/WC, bay fronted lounge with archway through to the dining room, stunning re-fitted kitchen/breakfast room with built-in appliances, three first floor bedrooms and a modern family bathroom. Not only does the property boast wonderful inside features but outside there is a large driveway with off road parking for multiple vehicles and leads to the DOUBLE GARAGE with pitched roof and workshop area to the rear (which could provide additional accommodation subject to the usual consents). To the rear there is a beautiful SOUTH FACING REAR GARDEN. An viewing is highly recommended to fully appreciate all this family home has to offer. EPC - D.