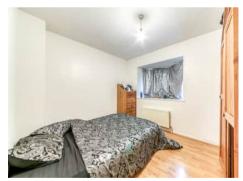

## Ground Floor 372 sq.ft. (34.5 sq.m.) approx.

Franklin Way, Croydon, CR0

TOTAL FLOOR AREA : 372 sq.ft. (34.5 sq.m.) approx.

Measurements are approximate. Not to scale. Illustrative purposes only

Made with Metropix ©2023