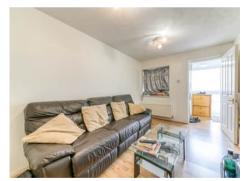

## Ground Floor 372 sq.ft. (34.5 sq.m.) approx.

Franklin Way, Croydon, CR0

TOTAL FLOOR AREA : 372 sq.ft. (34.5 sq.m.) approx.

Measurements are approximate. Not to scale. Illustrative purposes only

Made with Metropix ©2023