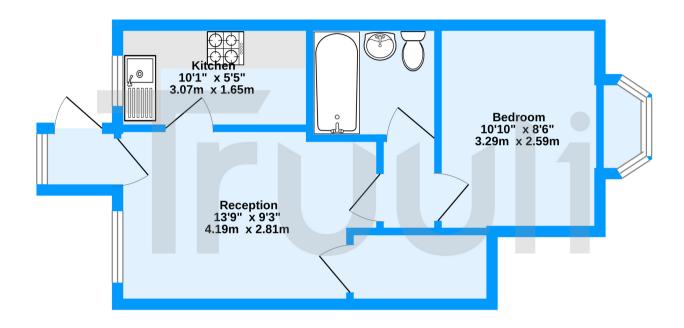

## Ground Floor 372 sq.ft. (34.5 sq.m.) approx.

Franklin Way, Croydon, CR0

TOTAL FLOOR AREA : 372 sq.ft. (34.5 sq.m.) approx.

Measurements are approximate. Not to scale. Illustrative purposes only

Made with Metropix ©2023