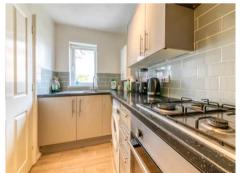

## Ground Floor 372 sq.ft. (34.5 sq.m.) approx.

Franklin Way, Croydon, CR0

TOTAL FLOOR AREA : 372 sq.ft. (34.5 sq.m.) approx.

Measurements are approximate. Not to scale. Illustrative purposes only

Made with Metropix ©2023