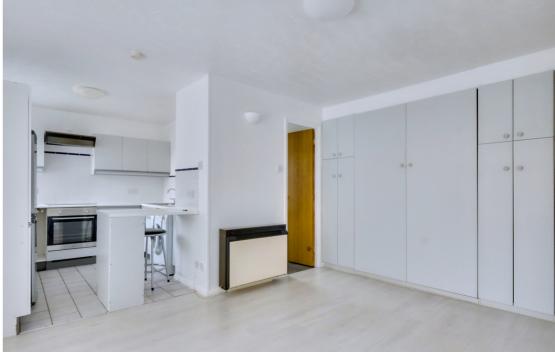

The property offers a lounge/bedroom with pull down bed and built in storage cupboard, fitted kitchen and bathroom with modern white suite. Outside the property benefits from residents parking and a communal garden which is mainly laid to lawn.

- Ground Floor Studio Apartment
- Electric Storage Heater
- Communal Garden
- Bathroom with Modern White Suite
- Peppercorn Ground Rent

- No Onward chain
- Residents Parking
- Fitted Kitchen
- 999 Year Lease From 1.1.1980
- £1050 Annual service Charge