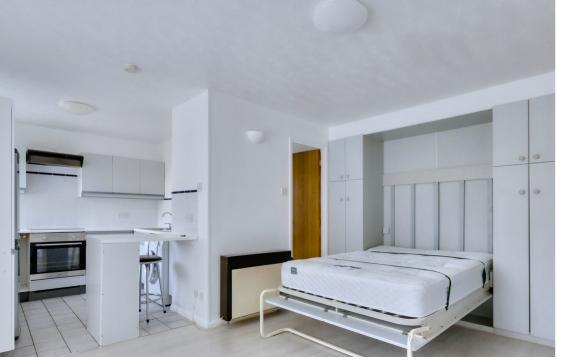

The property offers a lounge/bedroom with pull down bed and built in storage cupboard, fitted kitchen and bathroom with modern white suite. Outside the property benefits from residents parking and a communal garden which is mainly laid to lawn.

- Ground Floor Studio Apartment
- Electric Storage Heater
- Communal Garden
- Bathroom with Modern White Suite
- Peppercorn Ground Rent

- No Onward chain
- Residents Parking
- Fitted Kitchen
- 999 Year Lease From 1.1.1980
- £1050 Annual service Charge