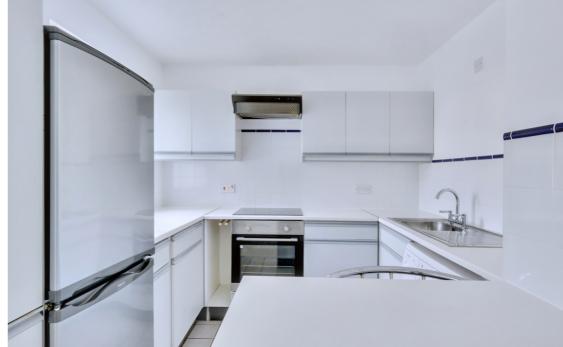

The property offers a lounge/bedroom with pull down bed and built in storage cupboard, fitted kitchen and bathroom with modern white suite. Outside the property benefits from residents parking and a communal garden which is mainly laid to lawn.

- Ground Floor Studio Apartment
- Electric Storage Heater
- Communal Garden
- Bathroom with Modern White Suite
- Peppercorn Ground Rent

- No Onward chain
- Residents Parking
- Fitted Kitchen
- 999 Year Lease From 1.1.1980
- £1050 Annual service Charge