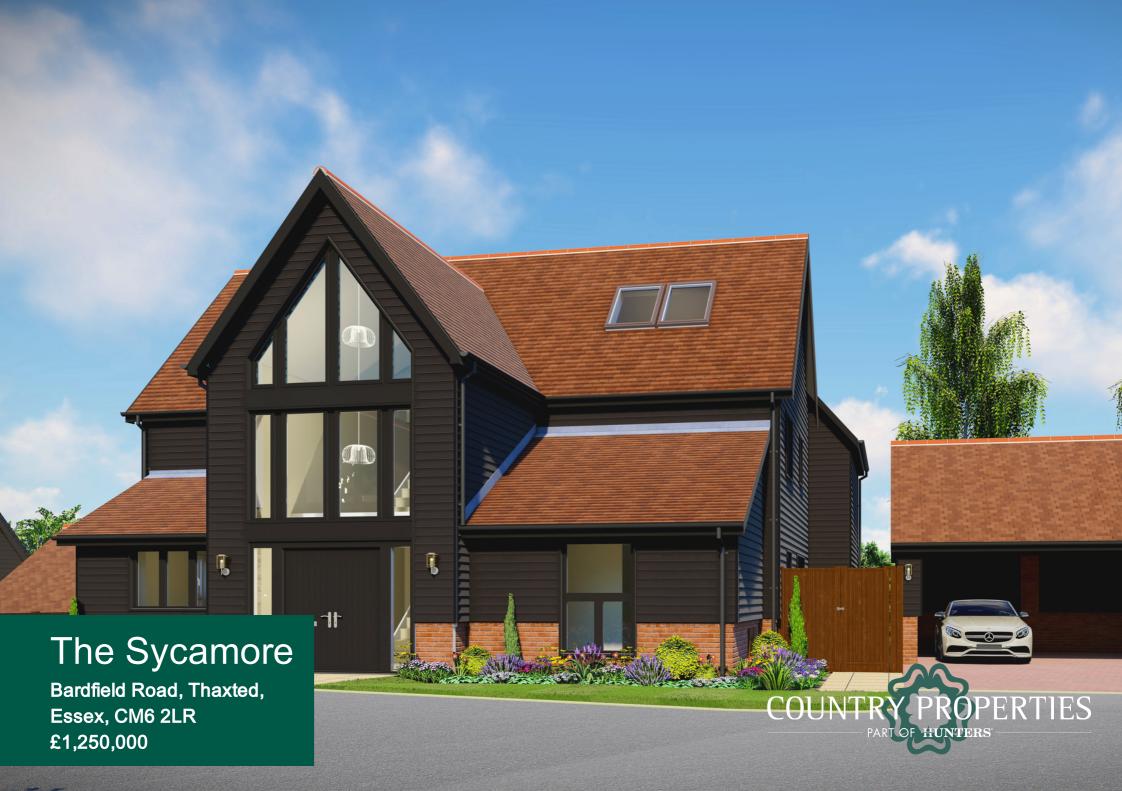

\*\*Pop in to see Osprey Homes' Sales Advisor and see what fantastic incentives are on offer\*\*

The Sycamore is a stunning brand new detached five bedroom home within an exclusive gated development, Manor Walk, in the sought after town of Thaxted. The ground floor greets you with a beautiful, bright, vaulted entrance hall with impressive views throughout. There are a further two reception rooms, open-plan kitchen/family/breakfast room with utility room, study and cloakroom. The first floor comprises of three generous sized bedrooms; two with en-suites, in addition to the family bathroom and a walk-in wardrobe for the main bedroom. The third floor consists of two double bedrooms and a further family bathroom.

The property offers a double carport with driveway and private enclosed rear garden.

Built by multi award-winning developer Osprey Homes, Manor Walk is a unique gated development of 7 bespoke new homes, offering peace and tranquillity, yet just a short ten minute walk from the town of Thaxted.

Located just off of Bardfield Road, just outside the small town of Thaxted, one of the country's finest country towns with its famous Guildhall, magnificent Church and restored windmill set amongst a backdrop of Medieval houses. Within easy access of Great Dunmow, Saffron Walden and Bishops Stortford and London Stansted Airport.