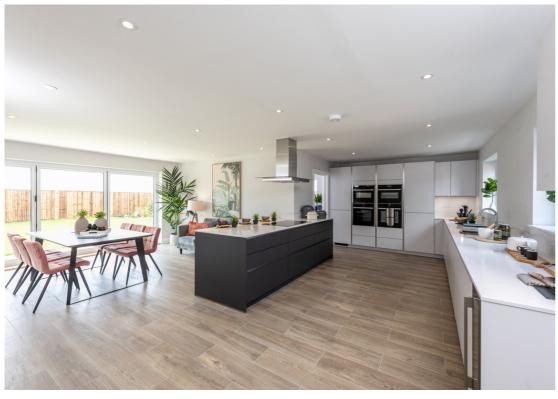

\*\*Pop in to see Osprey Homes' Sales Advisor and see what fantastic incentives are on offer\*\*

The Sycamore is a stunning brand new detached five bedroom home within an exclusive gated development, Manor Walk, in the sought after town of Thaxted. The ground floor greets you with a beautiful, bright, vaulted entrance hall with impressive views throughout. There are a further two reception rooms, open-plan kitchen/family/breakfast room with utility room, study and cloakroom. The first floor comprises of three generous sized bedrooms; two with en-suites, in addition to the family bathroom and a walk-in wardrobe for the main bedroom. The third floor consists of two double bedrooms and a further family bathroom.

\*Please note, internal photos are from The Oak (show home).

- A brand new detached five bedroom family home
- Exclusive gated new development of 7 houses
- Open plan bespoke kitchen/dining room
- Double carport and driveway with electric charging point
- 10 year NHBC warranty
- Close to Saffron Walden and Bishops Stortford