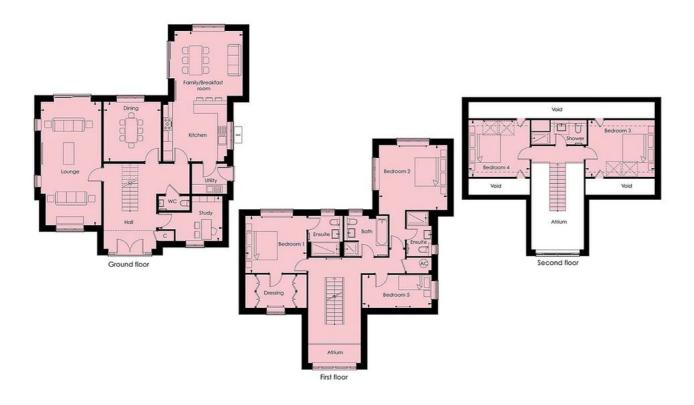

\*\*Pop in to see Osprey Homes' Sales Advisor and see what fantastic incentives are on offer\*\*

The Sycamore is a stunning brand new detached five bedroom home within an exclusive gated development, Manor Walk, in the sought after town of Thaxted. The ground floor greets you with a beautiful, bright, vaulted entrance hall with impressive views throughout. There are a further two reception rooms, open-plan kitchen/family/breakfast room with utility room, study and cloakroom. The first floor comprises of three generous sized bedrooms; two with en-suites, in addition to the family bathroom and a walk-in wardrobe for the main bedroom. The third floor consists of two double bedrooms and a further family bathroom.