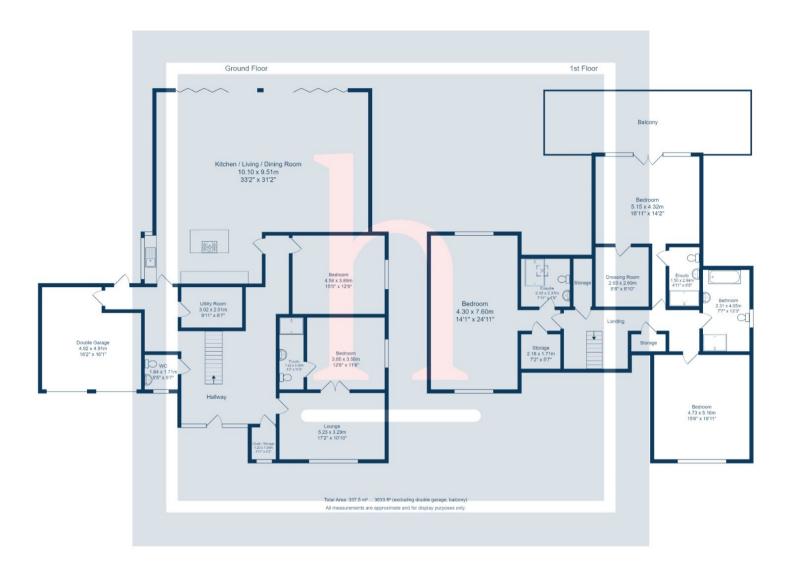

- T: 0151 625 0125
- E: info@homewirral.co.uk
- W: www.homewirral.co.uk
- A: 42 Grange Road, West Kirby, CH48 4EF

Simply... WOW!! This show-stopper of a home has been completely remodelled, extended and renovated to an incredible standard by the current owners to create this truly unique, spacious detached family residence in one of Heswall most exclusive roads. Boasting over 3600 sqft of living accommodation, a huge private balcony from the master bedroom, ample off road parking and an epic sprawling rear garden this home really does offer it all for any large family seeking the benefits of space, luxury specification, privacy and views in one of Heswall's most sought after locations. In order to fully appreciate the beauty and exclusivity of this special home we highly recommend it is seen in person. Come and experience the lifestyle created by the owners in this truly remarkable home by contacting the sales tea with delay and arrange you visit.