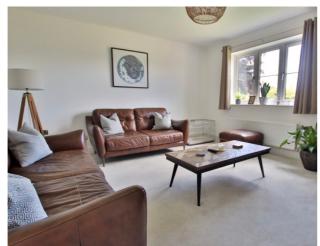

The light Living Room faces to the front of the property and to the rear is the large Kitchen/Dining Room, which has double doors leading to the enclosed rear garden. Also on the ground

On the first floor there are three bedrooms, the main bedroom having and ensuite shower room and there is a family bathroom