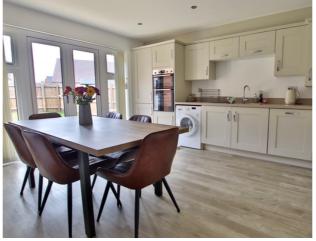

The light Living Room faces to the front of the property and to the rear is the large Kitchen/Dining Room, which has double doors leading to the enclosed rear garden. Also on the ground

On the first floor there are three bedrooms, the main bedroom having and ensuite shower room and there is a family bathroom