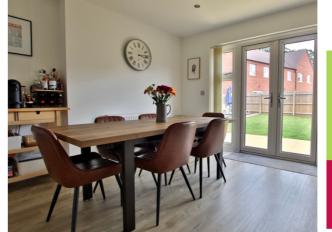

The light Living Room faces to the front of the property and to the rear is the large Kitchen/Dining Room, which has double doors leading to the enclosed rear garden. Also on the ground

On the first floor there are three bedrooms, the main bedroom having and ensuite shower room and there is a family bathroom