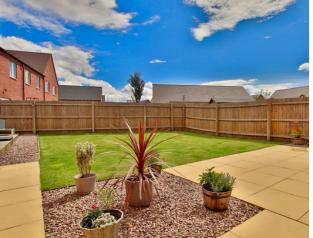

Externally to the front is a lawned area and multiple parking which leads to the garage, the rear is fully enclosed and laid mainly to lawn with a wonderful decked area for you to be able to sit and enjoy the sunshine.