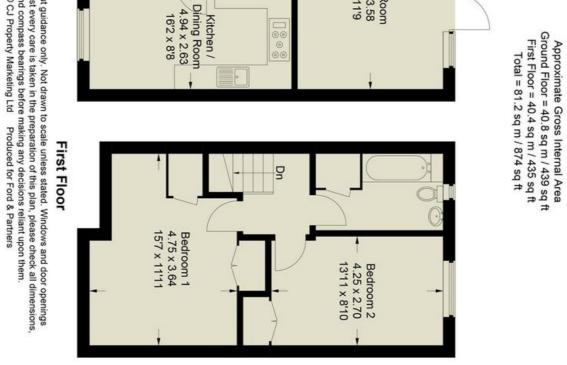

On the first floor there are two double bedrooms. The master bedroom offers spacious accommodation with fitted wardrobes. A 3-piece family bathroom finishes the upstairs. This property also comes with 1 allocated parking space.