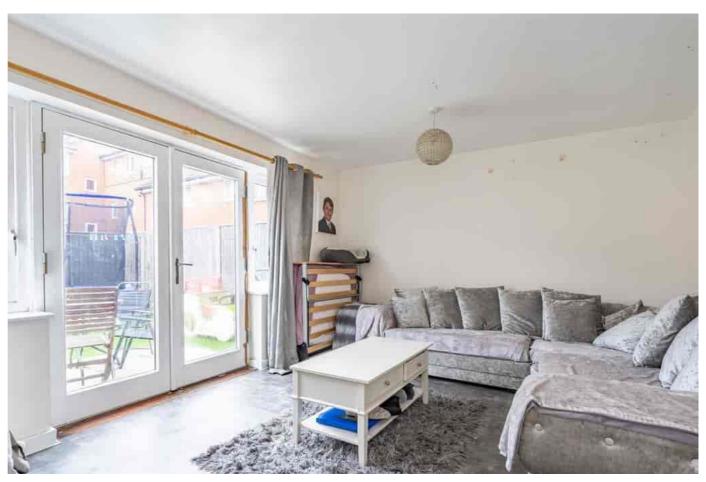

This house features a downstairs cloakroom, sitting room with patio doors to the garden and a fitted kitchen with plenty of eye and base level units and space for a table and chairs. this completes the ground floor.