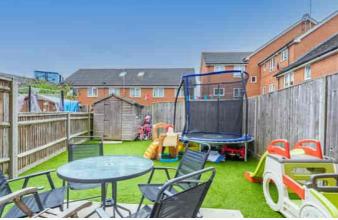

Hilton King & Locke are pleased to bring to the market this two double bedroom home within Acorn Close. The property has wooden flooring throughout the ground floor and artificial grass in the rear garden for easy maintenance.