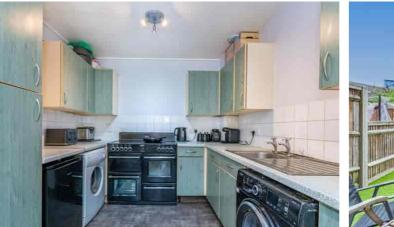

This house features a downstairs cloakroom, sitting room with patio doors to the garden and a fitted kitchen with plenty of eye and base level units and space for a table and chairs. this completes the ground floor.

Hilton King & Locke are pleased to bring to the market this two double bedroom home within Acorn Close. The property has wooden flooring throughout the ground floor and artificial grass in the rear garden for easy maintenance.